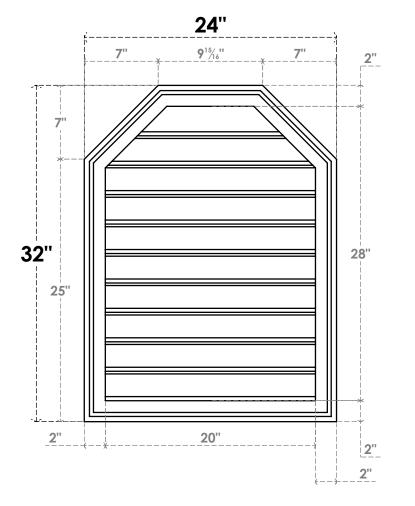

## **GVPOT24X3202SF**

24"W X 32"H OCTAGONAL TOP SURFACE MOUNT PVC GABLE VENT: FUNCTIONAL, W/ 2"W X 1-1/2"P BRICKMOULD FRAME

**VENTING AREA: 43.34 SQ IN** 

LOUVER HEIGHT: 2 3/4"

LOUVER QTY: 10

**FRONT** 

SIDE