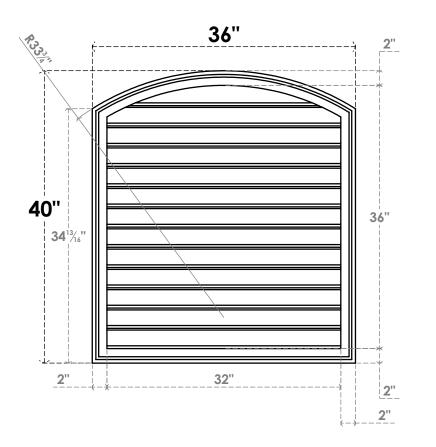

## GVPAR36X4002SF

36"W X 40"H ARCH TOP SURFACE MOUNT PVC GABLE VENT: FUNCTIONAL, W/ 2"W X 1-1/2"P **BRICKMOULD FRAME** 

**FRONT** 

SIDE

**VENTING AREA: 93.42 SQ IN** 

LOUVER HEIGHT: 2 3/4"

LOUVER QTY: 13

**EKENA MILLWORK** 2300 WEST MAIN ST. CLARKSVILLE, TX 75426 TOLL FREE: 866-607-0453 WWW.EKENAMILLWORK.COM