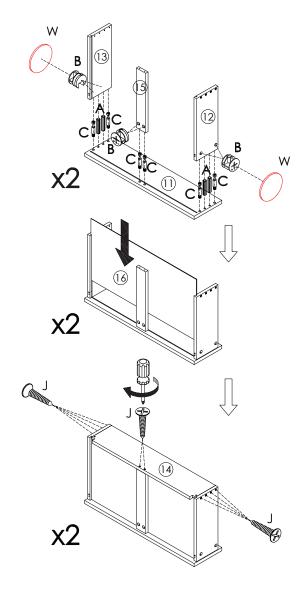

11

PLEASE NOTE: Check that you have received all components and hardware before assembling. If you are missing any parts, contact your retailer, or email us.

/MOP 00 MOD 100%

12

PLEASE NOTE: Check that you have received all components and hardware before assembling. If you are missing any parts, contact your retailer, or email us.

13

PLEASE NOTE: Check that you have received all components and hardware before assembling. If you are missing any parts, contact your retailer, or email us.

15

During assembly, hand tighten screws only. When the screws are in place, tighten completely.