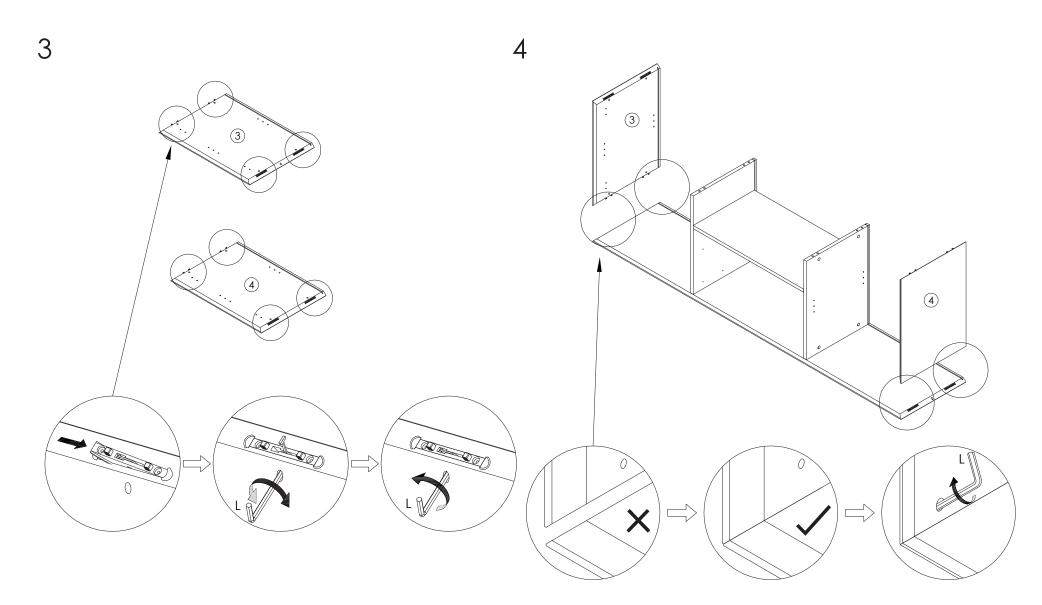

11

PLEASE NOTE: Check that you have received all components and hardware before assembling. If you are missing any parts, contact your retailer, or email us.

/MOP 00 MOD 100%

12

PLEASE NOTE: Check that you have received all components and hardware before assembling. If you are missing any parts, contact your retailer, or email us.

13

PLEASE NOTE: Check that you have received all components and hardware before assembling. If you are missing any parts, contact your retailer, or email us.

15

During assembly, hand tighten screws only. When the screws are in place, tighten completely.