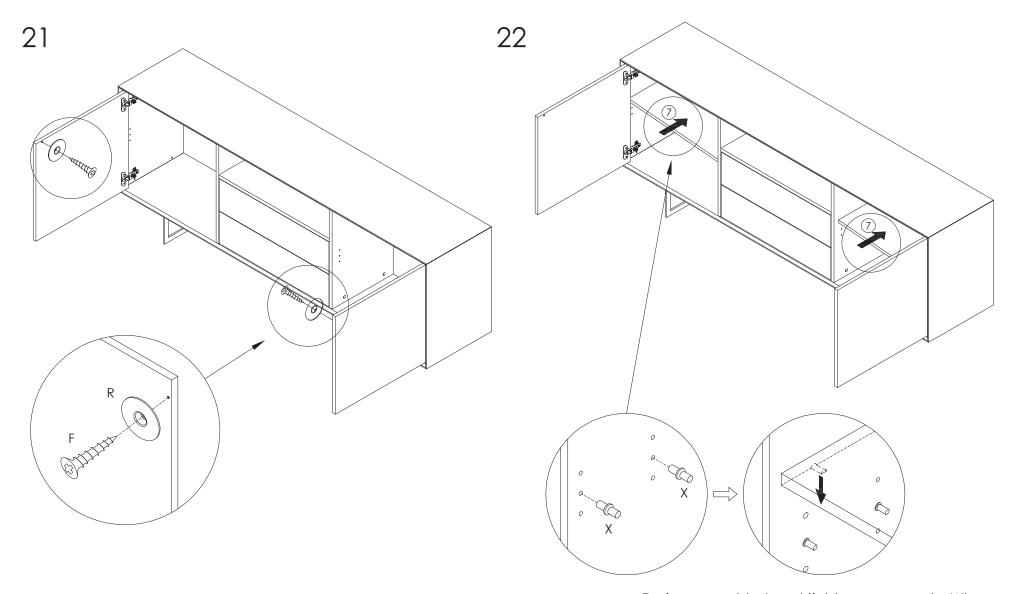

During assembly, hand tighten screws only. When the screws are in place, tighten completely.

PLEASE NOTE: Check that you have received all components and hardware before assembling. If you are missing any parts, contact your retailer, or email us.