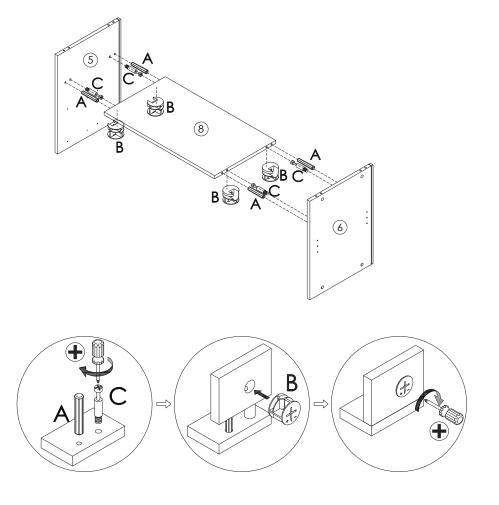

5

During assembly, hand tighten screws only. When the screws are in place, tighten completely.

PLEASE NOTE: Check that you have received all components and hardware before assembling. If you are missing any parts, contact your retailer, or email us.

During assembly, hand tighten screws only. When the screws are in place, tighten completely.

PLEASE NOTE: Check that you have received all components and hardware before assembling. If you are missing any parts, contact your retailer, or email us.