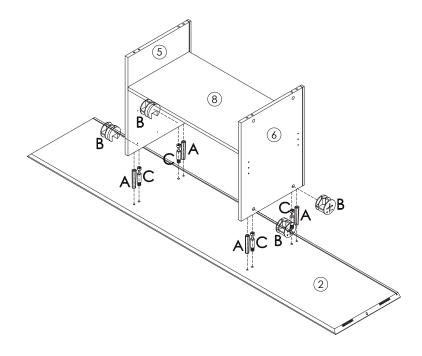

During assembly, hand tighten screws only. When the screws are in place, tighten completely.

PLEASE NOTE: Check that you have received all components and hardware before assembling. If you are missing any parts, contact your retailer, or email us.

During assembly, hand tighten screws only. When the screws are in place, tighten completely.