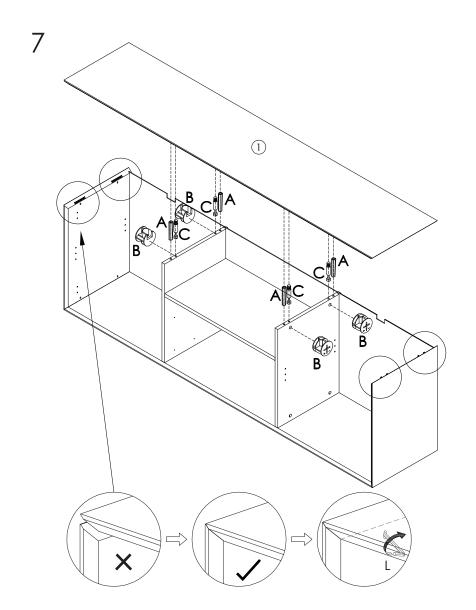

During assembly, hand tighten screws only. When the screws are in place, tighten completely.

PLEASE NOTE: Check that you have received all components and hardware before assembling. If you are missing any parts, contact your retailer, or email us.