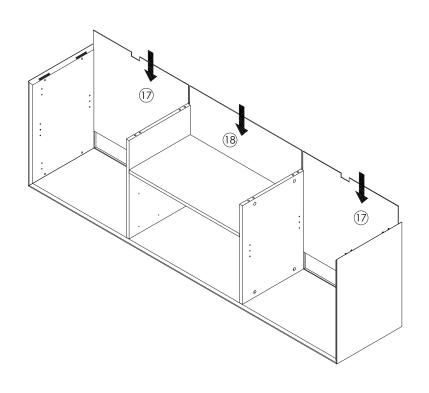

5

During assembly, hand tighten screws only. When the screws are in place, tighten completely.

PLEASE NOTE: Check that you have received all components and hardware before assembling. If you are missing any parts, contact your retailer, or email us.