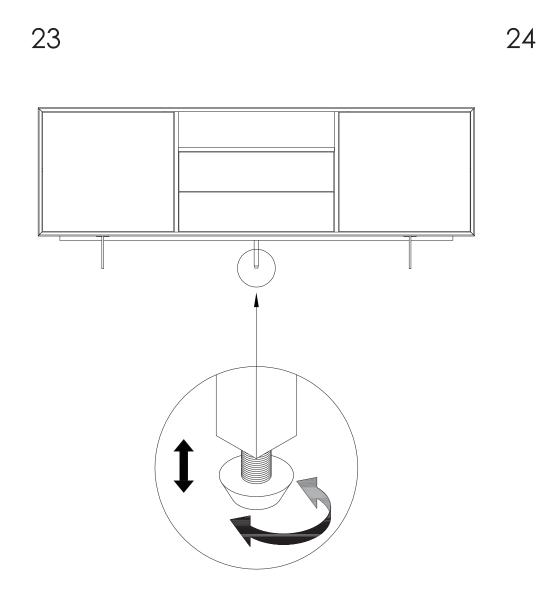

During assembly, hand tighten screws only. When the screws are in place, tighten completely.

PLEASE NOTE: Check that you have received all components and hardware before assembling. If you are missing any parts, contact your retailer, or email us.