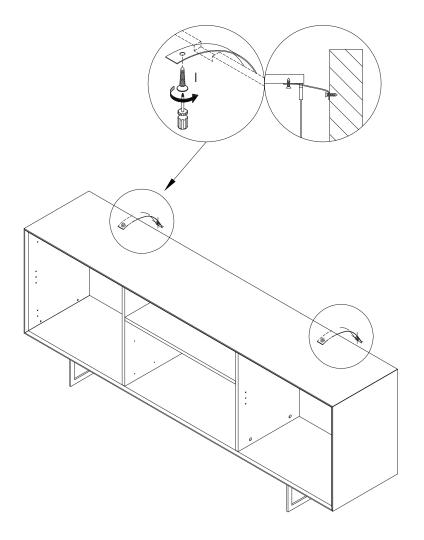

5

During assembly, hand tighten screws only. When the screws are in place, tighten completely.

PLEASE NOTE: Check that you have received all components and hardware before assembling. If you are missing any parts, contact your retailer, or email us.

During assembly, hand tighten screws only. When the screws are in place, tighten completely.

PLEASE NOTE: Check that you have received all components and hardware before assembling. If you are missing any parts, contact your retailer, or email us.