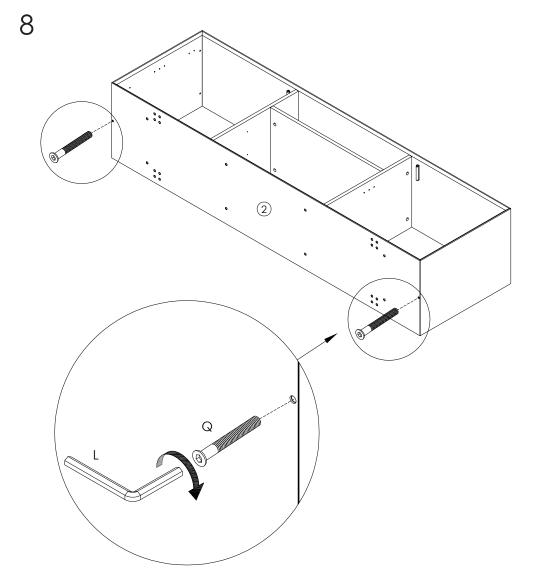

During assembly, hand tighten screws only. When the screws are in place, tighten completely.