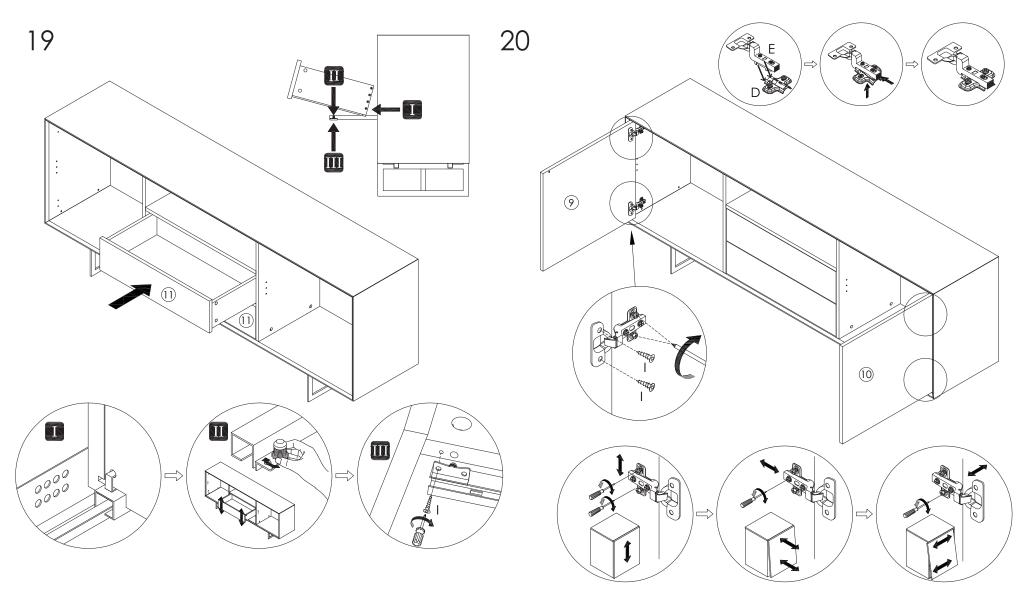

During assembly, hand tighten screws only. When the screws are in place, tighten completely.

PLEASE NOTE: Check that you have received all components and hardware before assembling. If you are missing any parts, contact your retailer, or email us.