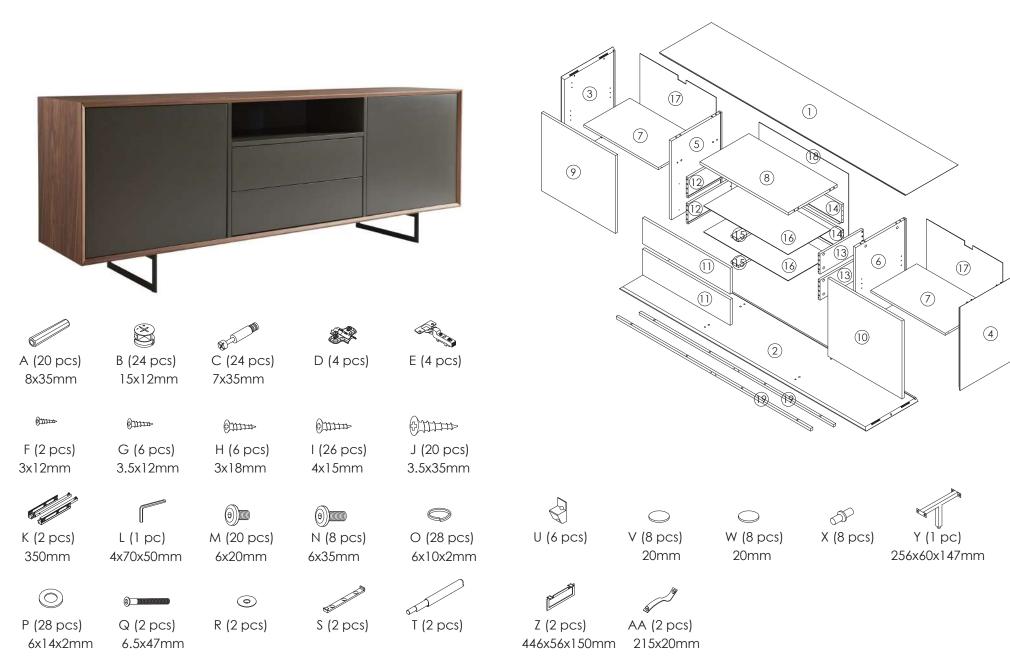

PLEASE NOTE: Check that you have received all components and hardware before assembling. If you are missing any parts, contact your retailer, or email us.

PLEASE NOTE: Check that you have received all components and hardware before assembling. If you are missing any parts, contact your retailer, or email us.

1

PLEASE NOTE: Check that you have received all components and hardware before assembling. If you are missing any parts, contact your retailer, or email us.

PLEASE NOTE: Check that you have received all components and hardware before assembling. If you are missing any parts, contact your retailer, or email us.