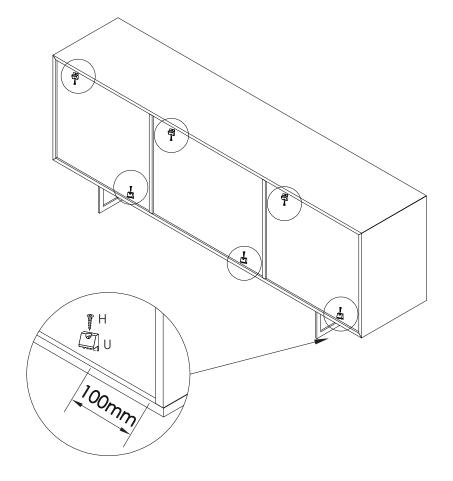

13

PLEASE NOTE: Check that you have received all components and hardware before assembling. If you are missing any parts, contact your retailer, or email us.

15

During assembly, hand tighten screws only. When the screws are in place, tighten completely.