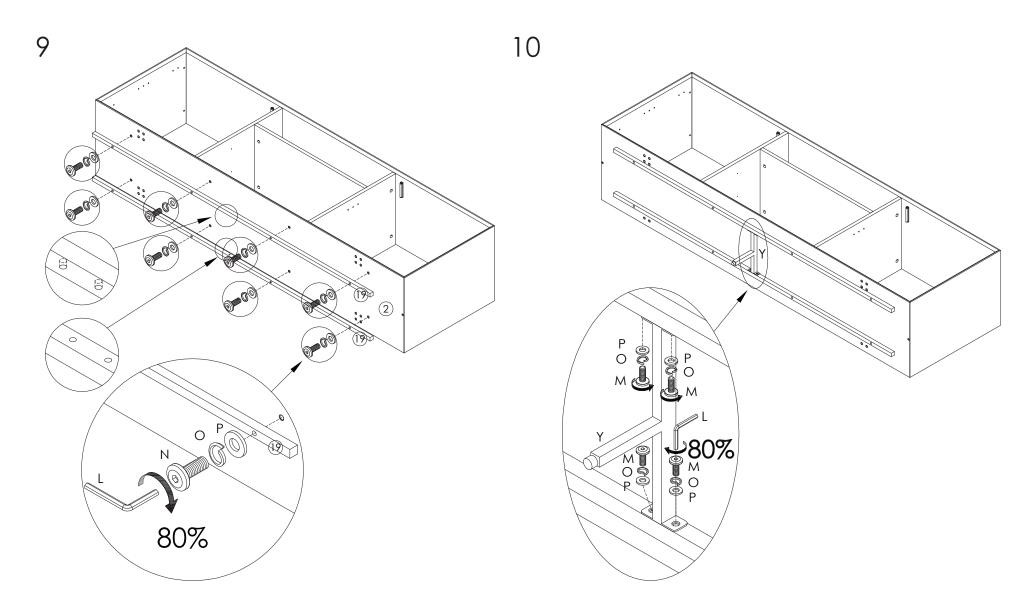

5

During assembly, hand tighten screws only. When the screws are in place, tighten completely.

PLEASE NOTE: Check that you have received all components and hardware before assembling. If you are missing any parts, contact your retailer, or email us.

During assembly, hand tighten screws only. When the screws are in place, tighten completely.

PLEASE NOTE: Check that you have received all components and hardware before assembling. If you are missing any parts, contact your retailer, or email us.