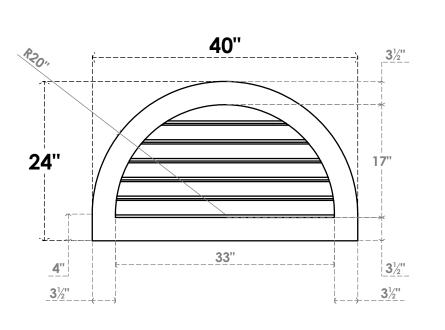

## GVPRT40X2401SF

40"W X 24"H ROUND TOP SURFACE MOUNT PVC GABLE VENT: FUNCTIONAL, W/ 3-1/2"W X 1"P STANDARD FRAME

**VENTING AREA: 35.25 SQ IN** 

LOUVER HEIGHT: 2 7/8"

LOUVER QTY: 6

**FRONT** 

SIDE

1. INSTALLATION TO BE COMPLETED IN ACCORDANCE WITH MANUFACTURER'S SPECIFICATIONS. 2. DRAWING MAY NOT BE TO SCALE