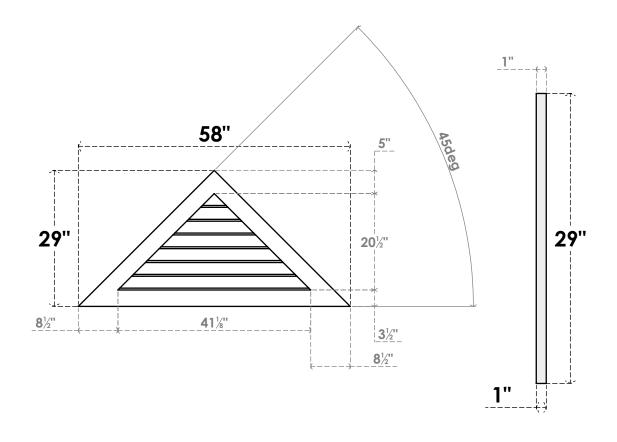

## GVPTR58X2901SN

58"W X 29"H TRIANGLE SURFACE MOUNT PVC GABLE VENT 12/12 PITCH: NON-FUNCTIONAL, W/ 3-1/2"W X 1"P STANDARD FRAME

**FRONT** 

SIDE

LOUVER HEIGHT: 2 7/8"

LOUVER QTY: 7

1. INSTALLATION TO BE COMPLETED IN ACCORDANCE WITH MANUFACTURER'S SPECIFICATIONS. 2. DRAWING MAY NOT BE TO SCALE