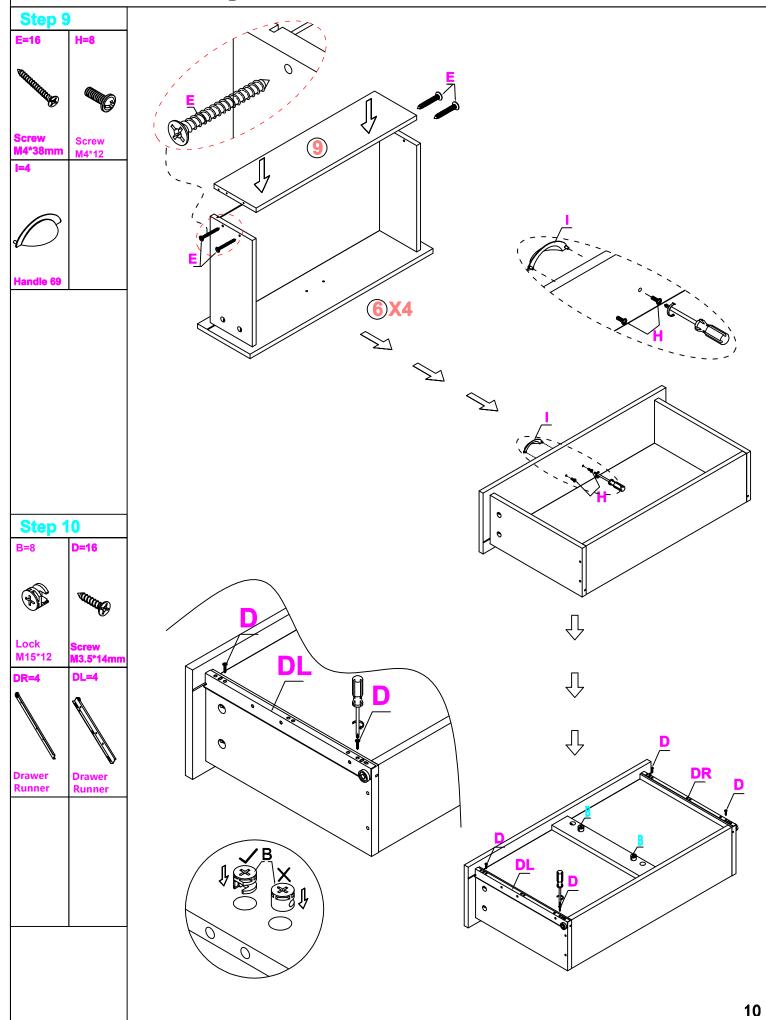

## **Drawer Runner Instruction**

IMPORTANT - Please Read It Carefully. NOTE:1 PAIR DRAWER RUNNER INCLUDES 4 PIECES.

### Fittings (not to scale)

| NO. | DESCRIPTION                    | QTY  |                |
|-----|--------------------------------|------|----------------|
| CR  | Outer Drawer<br>Runner - Right | 4PCS |                |
| CL  | Outer Drawer<br>Runner - Left  | 4PCS |                |
| DR  | Inner Drawer<br>Runner - Right | 4PCS | THE IN THE OLO |
| DL  | Inner Drawer<br>Runner - Left  | 4PCS |                |