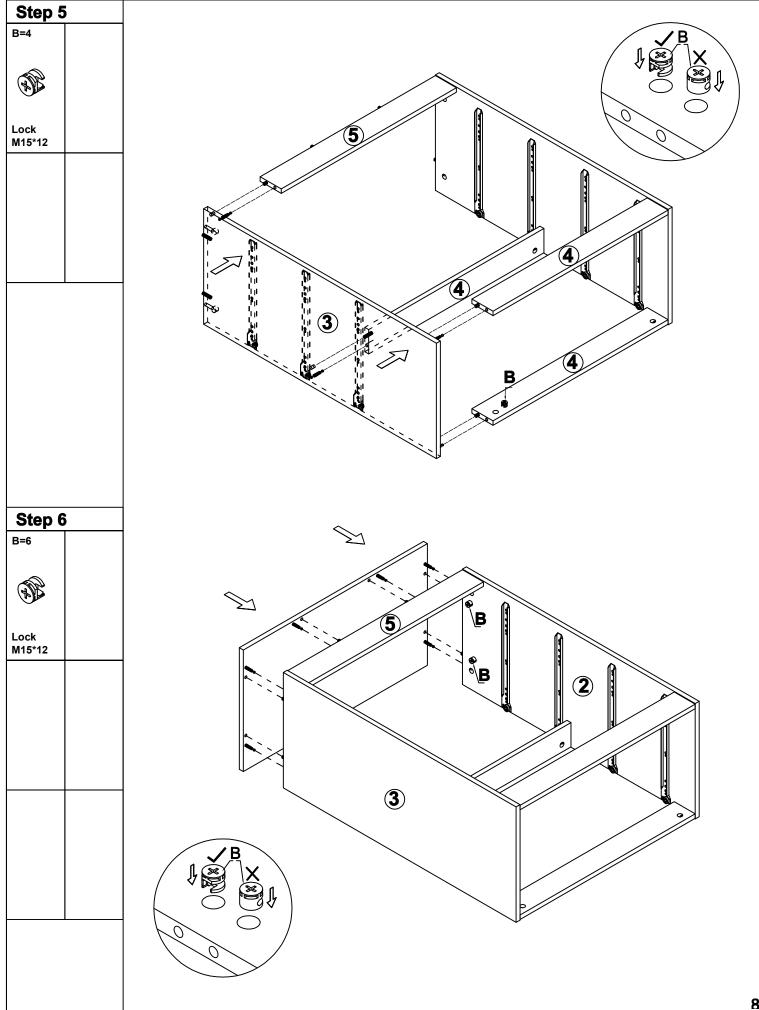

## **Drawer Runner Instruction**

IMPORTANT - Please Read It Carefully. NOTE:1 PAIR DRAWER RUNNER INCLUDES 4 PIECES.