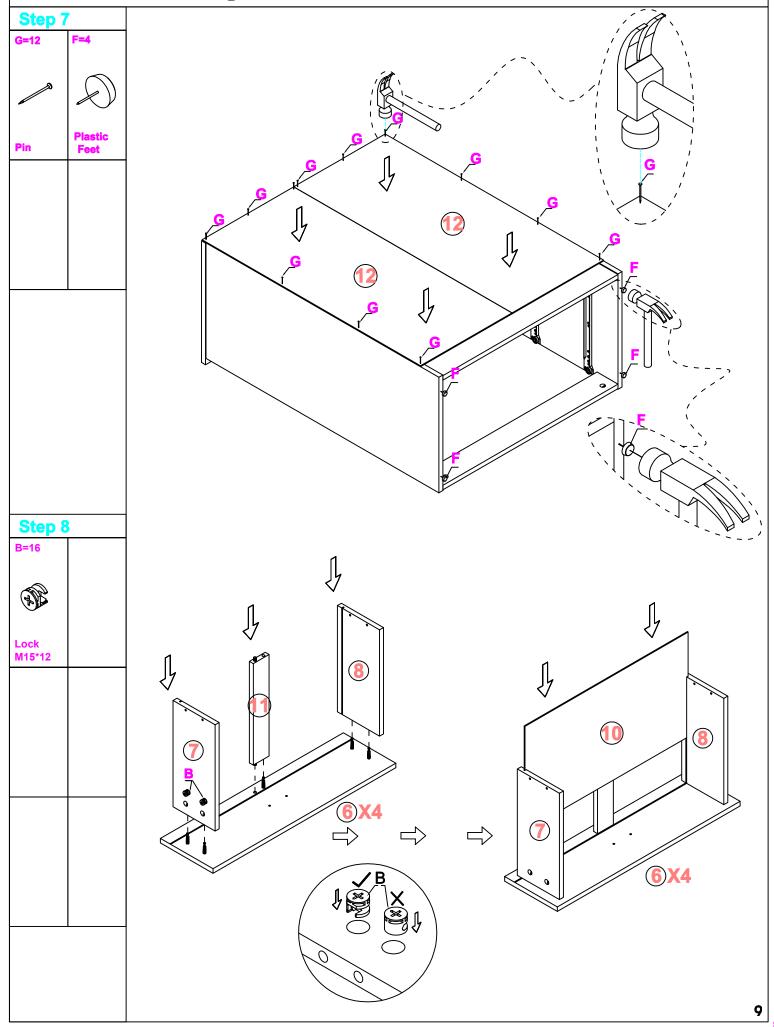

ll The Components and Tools.** 

Note: The quantities below are the correct amount to complete the assembly. In some cases more pieces may be supplied than are required.



10F2 1,2,3,4X3,5,12X2.

20F2 6 X4, 7 X4, 8 X4, 9 X4, 10X4, 11X4, FITTING KIT.

## **Drawer Runner Instruction**

IMPORTANT - Please Read It Carefully. NOTE:1 PAIR DRAWER RUNNER INCLUDES 4 PIECES.

# 

### Fittings (not to scale)

| NO. | DESCRIPTION                    | QTY  |                |
|-----|--------------------------------|------|----------------|
| CR  | Outer Drawer<br>Runner - Right | 4PCS |                |
| CL  | Outer Drawer<br>Runner - Left  | 4PCS |                |
| DR  | Inner Drawer<br>Runner - Right | 4PCS | THE IN THE OLO |
| DL  | Inner Drawer<br>Runner - Left  | 4PCS |                |











Step 11