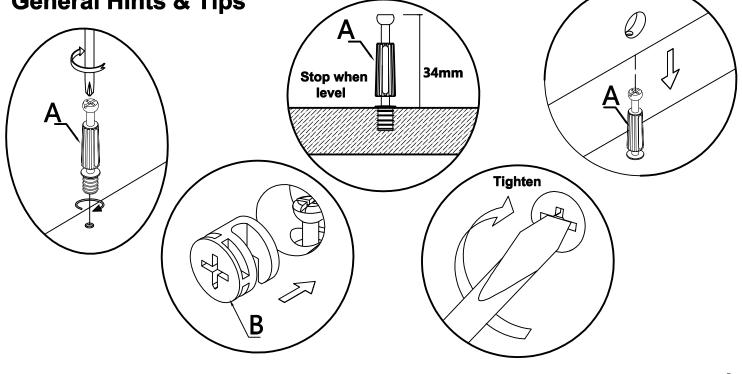

f swallowed.
- Make sure you have enough space to layout the parts before assembly.

- Do not stand or put weight on the product, this could cause damage.
- Assemble the item as close to it's intended position(in the same room) as possible.
- Assemble on a soft level surface to avoid damaging the unit.
- Parts of the assembly will be easier with 2 people.



- Do not use power drill/drivers for assembly, or the unit may be damaged.
- Dispose of all packaging carefully and responsibly.





#### **CARE and MAINTENANCE**

 Only clean using a damp cloth and • From time to time check that there • This product should not be mild detergent, do not use bleach are no loose screws on this unit. or abrasive cleaners.
Take to your local authority waste disposal center.

### **General Hints & Tips**



### **Components and Tools**

**IMPORTANT - Please Check If You Have All The Components and Tools.** 

Note: The quantities below are the correct amount to complete the assembly. In some cases more pieces may be supplied than are required.



## **Components and Tools**

**IMPORTANT - Please Check If You Have All The Components and Tools.** 

Note: The quantities below are the correct amount to complete the assembly. In some cases more pieces may be supplied than are required.



10F2 1,2,3,4X3,5,12X2.

20F2 6 X4, 7 X4, 8 X4, 9 X4, 10X4, 11X4, FITTING KIT.

## **Drawer Runner Instruction**

IMPORTANT - Please Read It Carefully. NOTE:1 PAIR DRAWER RUNNER INCLUDES 4 PIECES.

# 

### Fittings (not to scale)

| NO. | DESCRIPTION                    | QTY  |                |
|-----|-----------