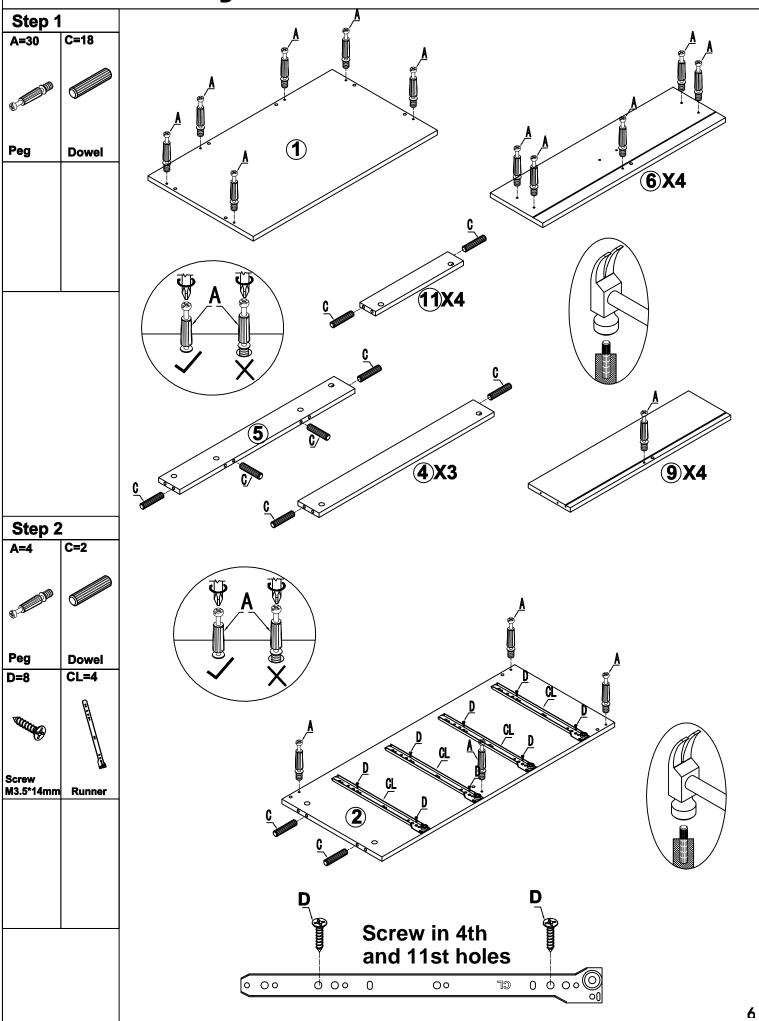

## **Drawer Runner Instruction**

IMPORTANT - Please Read It Carefully. NOTE:1 PAIR DRAWER RUNNER INCLUDES 4 PIECES.