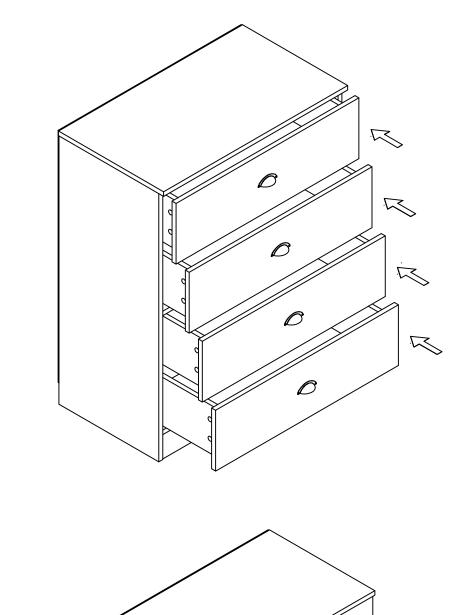

ents and Tools.** 

Note: The quantities below are the correct amount to complete the assembly. In some cases more pieces may be supplied than are required.



10F2 1,2,3,4X3,5,12X2.

20F2 6 X4, 7 X4, 8 X4, 9 X4, 10X4, 11X4, FITTING KIT.

## **Drawer Runner Instruction**

IMPORTANT - Please Read It Carefully. NOTE:1 PAIR DRAWER RUNNER INCLUDES 4 PIECES.

# 

### Fittings (not to scale)

| NO. | DESCRIPTION                    | QTY  |                |
|-----|--------------------------------|------|----------------|
| CR  | Outer Drawer<br>Runner - Right | 4PCS |                |
| CL  | Outer Drawer<br>Runner - Left  | 4PCS |                |
| DR  | Inner Drawer<br>Runner - Right | 4PCS | THE IN THE OLO |
| DL  | Inner Drawer<br>Runner - Left  | 4PCS |                |











Step 11