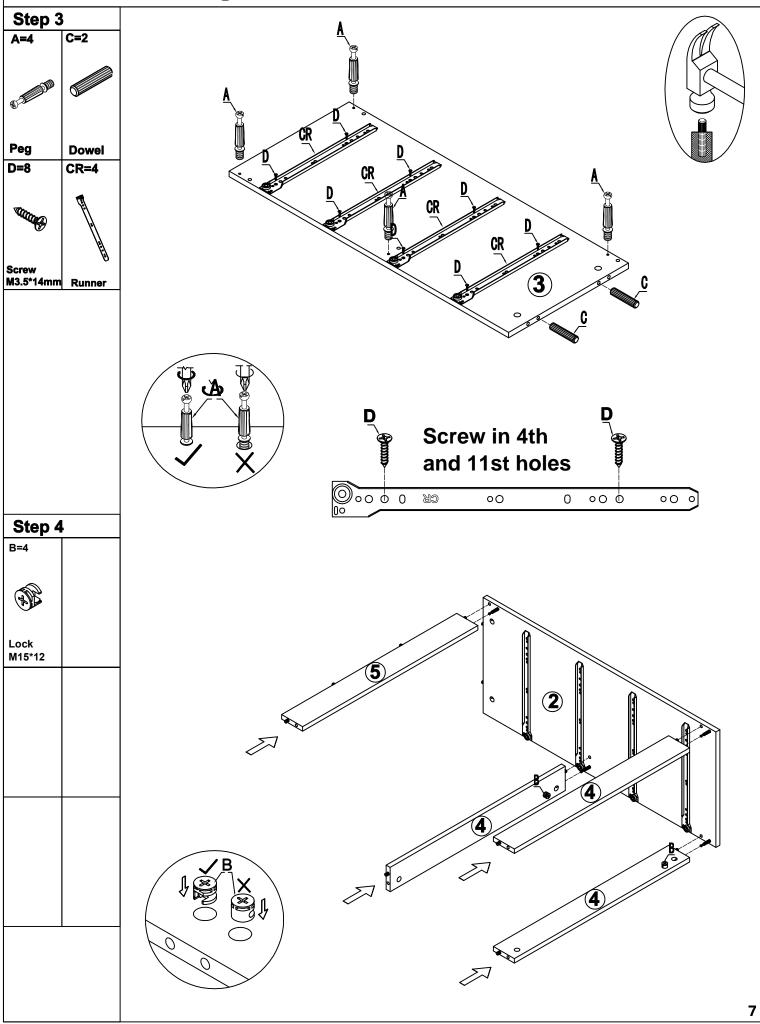

## **Drawer Runner Instruction**

IMPORTANT - Please Read It Carefully. NOTE:1 PAIR DRAWER RUNNER INCLUDES 4 PIECES.