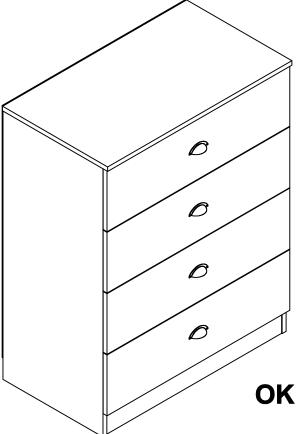

and Tools.** 

Note: The quantities below are the correct amount to complete the assembly. In some cases more pieces may be supplied than are required.



10F2 1,2,3,4X3,5,12X2.

20F2 6 X4, 7 X4, 8 X4, 9 X4, 10X4, 11X4, FITTING KIT.

## **Drawer Runner Instruction**

IMPORTANT - Please Read It Carefully. NOTE:1 PAIR DRAWER RUNNER INCLUDES 4 PIECES.

# 

### Fittings (not to scale)

| NO. | DESCRIPTION                    | QTY  |                |
|-----|--------------------------------|------|----------------|
| CR  | Outer Drawer<br>Runner - Right | 4PCS |                |
| CL  | Outer Drawer<br>Runner - Left  | 4PCS |                |
| DR  | Inner Drawer<br>Runner - Right | 4PCS | THE IN THE OLO |
| DL  | Inner Drawer<br>Runner - Left  | 4PCS |                |











Step 11