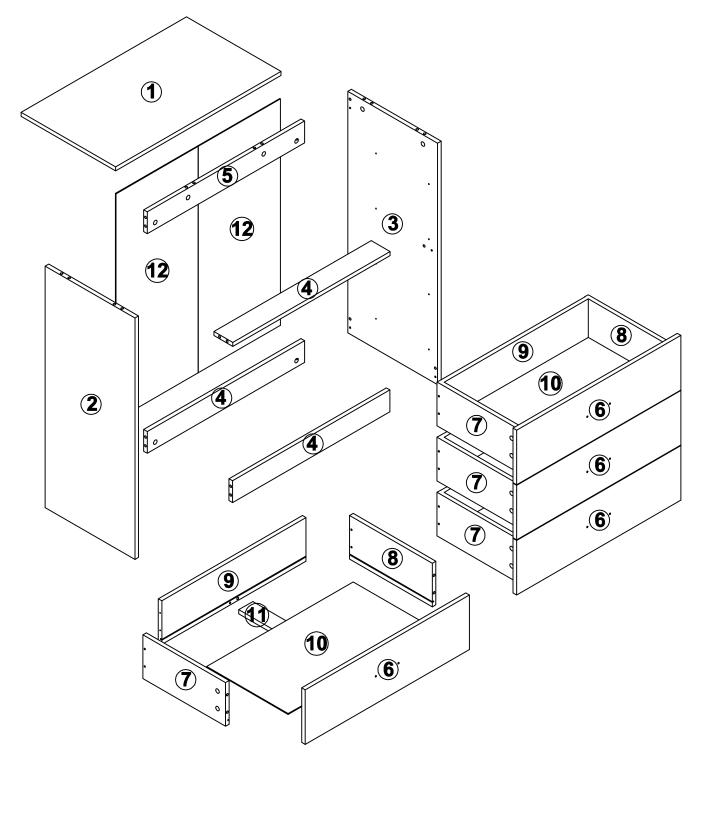

### **Components and Tools**

**IMPORTANT - Please Check If You Have All The Components and Tools.** 

Note: The quantities below are the correct amount to complete the assembly. In some cases more pieces may be supplied than are required.

## **Components and Tools**

**IMPORTANT - Please Check If You Have All The Components and Tools.** 

Note: The quantities below are the correct amount to complete the assembly. In some cases more pieces may be supplied than are required.

10F2 1,2,3,4X3,5,12X2.

20F2 6 X4, 7 X4, 8 X4, 9 X4, 10X4, 11X4, FITTING KIT.