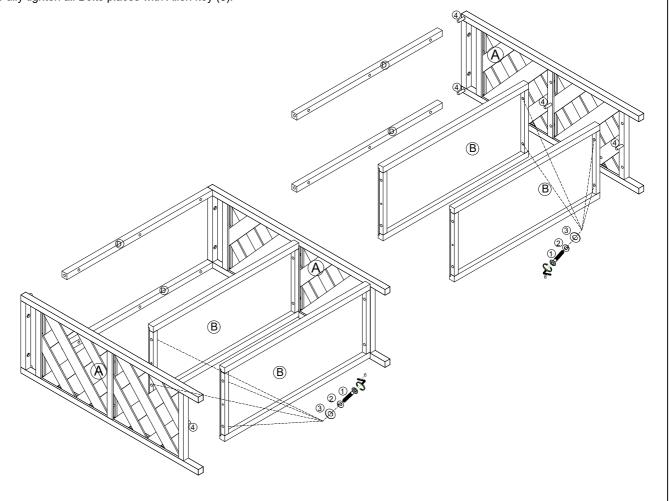

Step 1: Assembly part (B),(D) to (A). Use Wood dowel (4) Positioning. Then use Bolts (1), Lock washers (2), Flat washers (3). Fully tighten all Bolts places with Allen key (6).

MADE IN VIETNAM Page 1 of 2