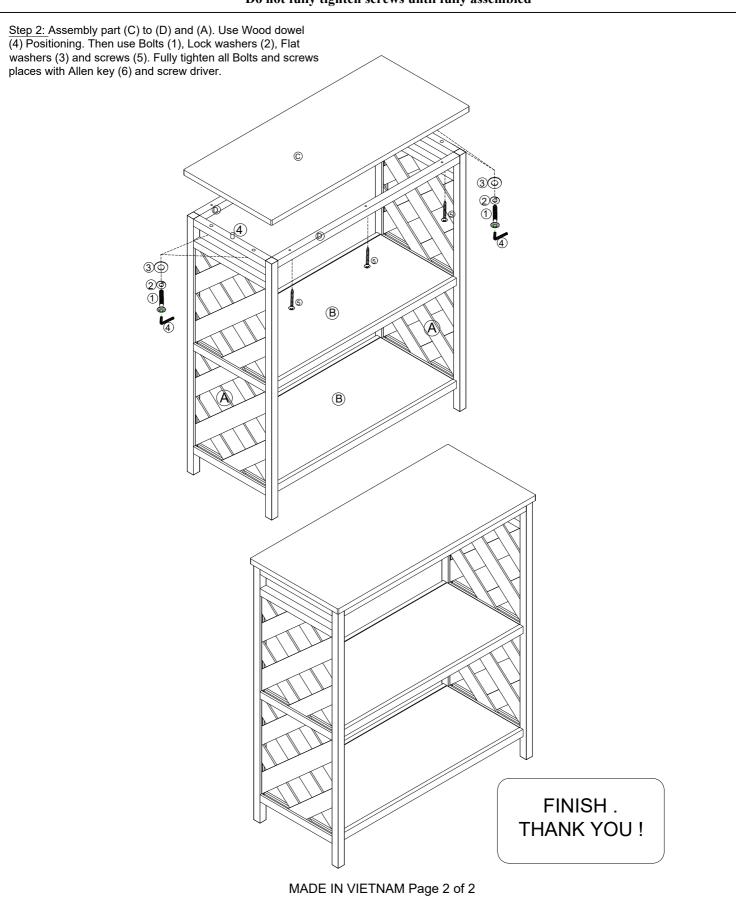

Step 1: Assembly part (B),(D) to (A). Use Wood dowel (4) Positioning. Then use Bolts (1), Lock washers (2), Flat washers (3). Fully tighten all Bolts places with Allen key (6).



MADE IN VIETNAM Page 1 of 2

## ASSEMBLY INSTRUCTION ITEM NO: FSH2488 BOOKCASE

Thank you for purchasing this quality product. Be sure to check all packing material carefully for small parts which may have come loose inside the carton during shipment. Separate, identify anh count all parts and metal hardware. Compare with parts list to be sure all parts are present. If any part(s) are missing or damaged, please contact your local furniture dealer. For efficient and speedy service, please indicate the model number and code letter of part(s) needed.

\*\*\* Do not fully tighten screws until fully assembled \*\*\*