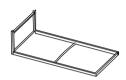

ASSEMBLY INSTRUCTIONS

PART E, D, F are for double sofa. Part A,B,C are for lounge chair. Part 2pcs H and Part G, I are for the table. The Part B and Part D are same size. They are no deference.