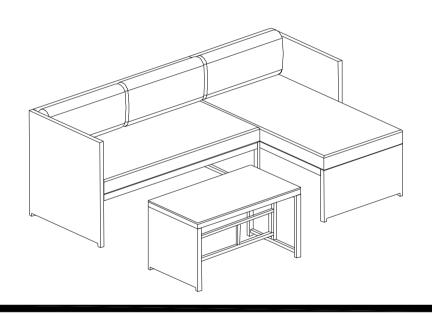

ASSEMBLY INSTRUCTIONS

PART E, D, F are for double sofa. Part A,B,C are for lounge chair. Part 2pcs H and Part G, I are for the table. The Part B and Part D are same size. They are no deference.