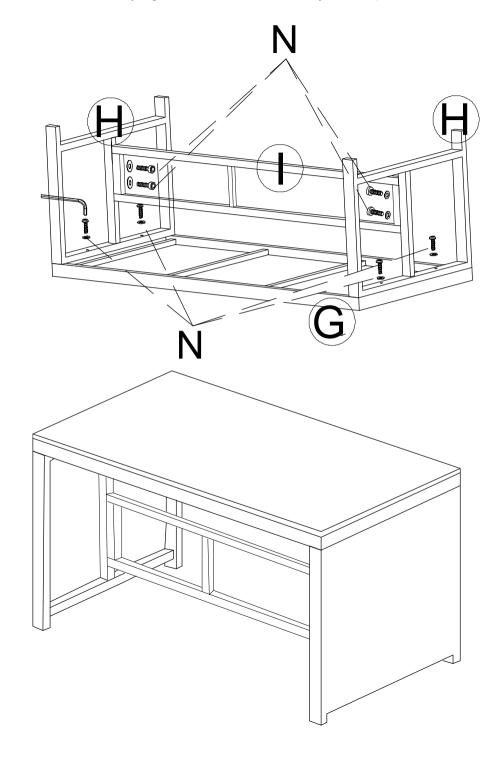

ASSEMBLY INSTRUCTIONS

PART E, D, F are for double sofa. Part A,B,C are for lounge chair. Part 2pcs H and Part G, I are for the table. The Part B and Part D are same size. They are no deference.

## PARTS AND HARDWARE

Avoid using sharp objects such as a knife to cut open packing as you may accidentally damage the upholstery.

A:1PC

D:1PC

G:1PC

J:1PC

N:21PCS M6\*40

B:1PC

E:1PC

H: 2PCS

K:3PCS

O:2PCS M6\*50

C:1PC

F:1PC

I:1PC

L:2PCS