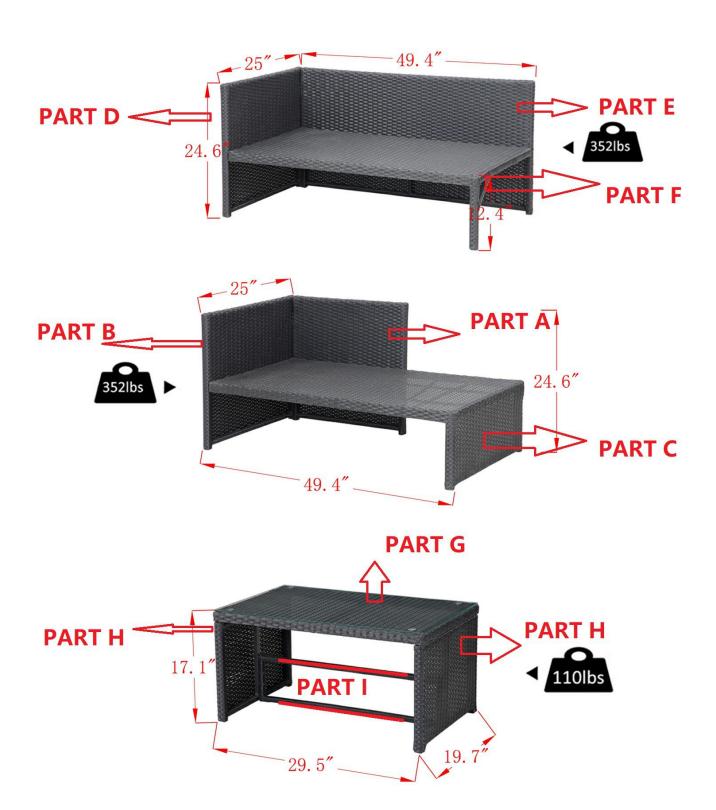

ASSEMBLY INSTRUCTIONS

PART E, D, F are for double sofa. Part A,B,C are for lounge chair. Part 2pcs H and Part G, I are for the table. The Part B and Part D are same size. They are no deference.

## PARTS AND HARDWARE

Avoid using sharp objects such as a knife to cut open packing as you may accidentally damage the upholstery.

A:1PC

D:1PC

G:1PC

J:1PC

N:21PCS M6\*40

B:1PC

E:1PC

H: 2PCS

K:3PCS

O:2PCS M6\*50

C:1PC

F:1PC

I:1PC

L:2PCS