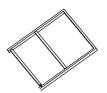

ASSEMBLY INSTRUCTIONS

PART E, D, F are for double sofa. Part A,B,C are for lounge chair. Part 2pcs H and Part G, I are for the table. The Part B and Part D are same size. They are no deference.

## PARTS AND HARDWARE

Avoid using sharp objects such as a knife to cut open packing as you may accidentally damage the upholstery.

A:1PC

D:1PC

G:1PC

J:1PC

N:21PCS M6\*40

B:1PC

E:1PC

H: 2PCS

K:3PCS

O:2PCS M6\*50

C:1PC

F:1PC

I:1PC

L:2PCS