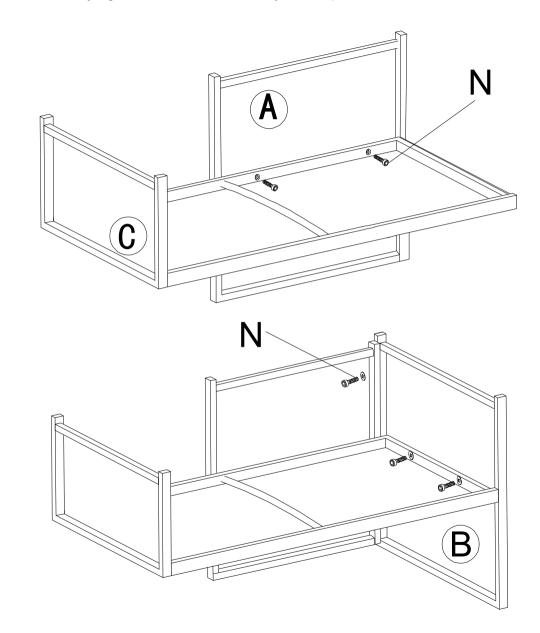

ASSEMBLY INSTRUCTIONS

PART E, D, F are for double sofa. Part A,B,C are for lounge chair. Part 2pcs H and Part G, I are for the table. The Part B and Part D are same size. They are no deference.

## PARTS AND HARDWARE

Avoid using sharp objects such as a knife to cut open packing as you may accidentally damage the upholstery.

A:1PC

D:1PC

G:1PC

J:1PC

N:21PCS M6\*40

B:1PC

E:1PC

H: 2PCS

K:3PCS

O:2PCS M6\*50

C:1PC

F:1PC

I:1PC

L:2PCS