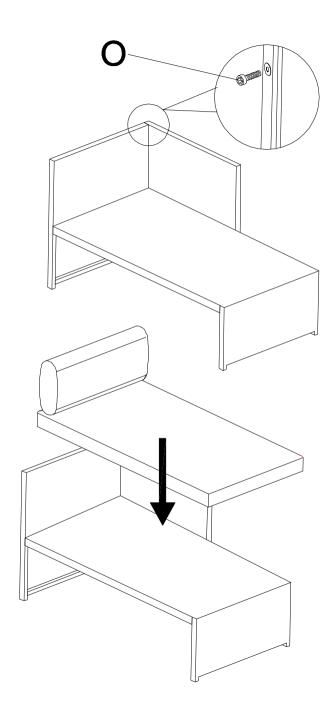

E:1PC

H: 2PCS

K:3PCS

O:2PCS M6\*50

C:1PC

F:1PC

I:1PC

L:2PCS

P:1PC

Do not fully tighten bolts until assembly is complete.

Do not fully tighten bolts until assembly is complete.

Do not fully tighten bolts until assembly is complete.

Do not fully tighten bolts until assembly is complete.