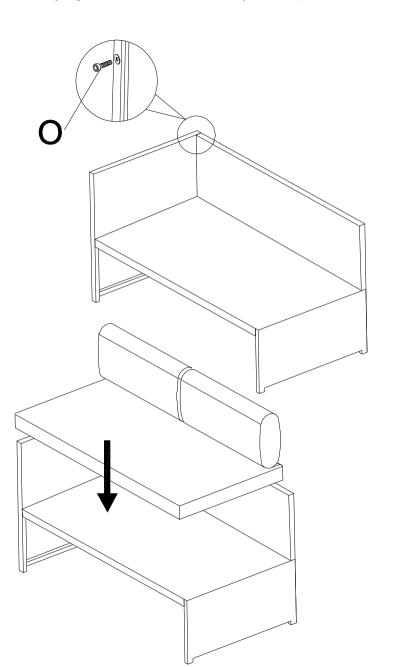

E:1PC

H: 2PCS

K:3PCS

O:2PCS M6\*50

C:1PC

F:1PC

I:1PC

L:2PCS

P:1PC

Do not fully tighten bolts until assembly is complete.

Do not fully tighten bolts until assembly is complete.

Do not fully tighten bolts until assembly is complete.

Do not fully tighten bolts until assembly is complete.