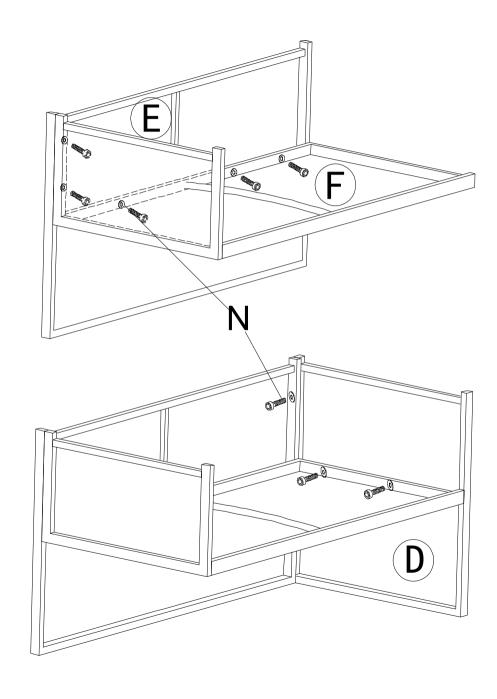

ASSEMBLY INSTRUCTIONS

PART E, D, F are for double sofa. Part A,B,C are for lounge chair. Part 2pcs H and Part G, I are for the table. The Part B and Part D are same size. They are no deference.

## PARTS AND HARDWARE

Avoid using sharp objects such as a knife to cut open packing as you may accidentally damage the upholstery.

A:1PC

D:1PC

G:1PC

J:1PC

N:21PCS M6\*40

B:1PC

E:1PC

H: 2PCS

K:3PCS

O:2PCS M6\*50

C:1PC

F:1PC

I:1PC

L:2PCS