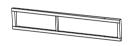

ASSEMBLY INSTRUCTIONS

PART E, D, F are for double sofa. Part A,B,C are for lounge chair. Part 2pcs H and Part G, I are for the table. The Part B and Part D are same size. They are no deference.