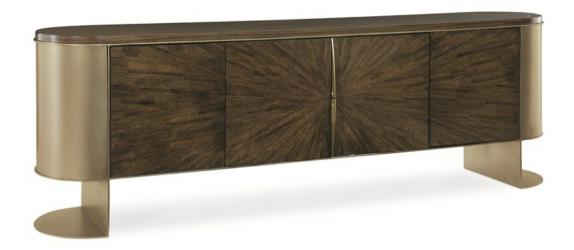

## PRIME TIME

cla-418-531

**COLLECTION:** Caracole Classic

**DIMENSIONS:** 92W x 18D x 30H

Handpicked for its uncompromising style, this credenza is destined to become a room's focal point. You can't help but stare at its unforgettably stylish doors crafted of radial matched Paldao veneers. Its metal frame and curved ends feature an exquisite Golden Blonde Leaf finish while its top wears a rich Galway finish. You'll find an adjustable shelf and tray drawer hidden behind the center doors. The resulting look is one of refreshing reinvention rich with character.