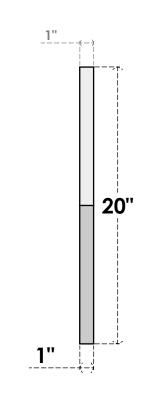

## SIDE

LOUVER HEIGHT: 2 5/8" LOUVER QTY: 5

NOTES 1. INSTALLATION TO BE COMPLETED IN ACCORDANCE WITH MANUFACTURER'S SPECIFICATIONS. 2. DRAWING MAY NOT BE TO SCALE

3. THIS DRAWING IS INTENDED FOR DESIGN AND PLANNING PURPOSES ONLY.