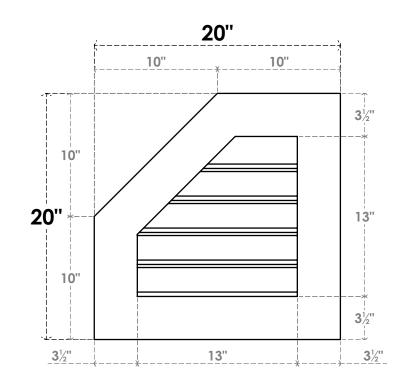

## GVPOL20X2001SF

20"W X 20"H HALF OCTAGON TOP LEFT SURFACE MOUNT PVC GABLE VENT: FUNCTIONAL, W/ 3-1/2"W X 1"P STANDARD FRAME

VENTING AREA: 10.94 SQ IN

## FRONT

## SIDE

LOUVER HEIGHT: 2 5/8" LOUVER QTY: 5

NOTES 1. INSTALLATION TO BE COMPLETED IN ACCORDANCE WITH MANUFACTURER'S SPECIFICATIONS. 2. DRAWING MAY NOT BE TO SCALE

3. THIS DRAWING IS INTENDED FOR DESIGN AND PLANNING PURPOSES ONLY.