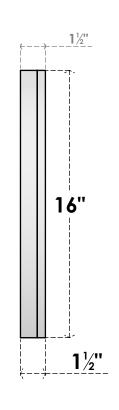

## GVPHR32X1602SF

32"W X 16"H HALF ROUND SURFACE MOUNT PVC GABLE VENT: FUNCTIONAL, W/ 2"W X 1-1/2"P **BRICKMOULD FRAME** 

**VENTING AREA: 16.63 SQ IN** 

LOUVER HEIGHT: 3" LOUVER QTY: 4

**FRONT** 

SIDE

EKENA MILLWORK 2300 WEST MAIN ST. CLARKSVILLE, TX 75426 TOLL FREE: 866-607-0453 WWW.EKENAMILLWORK.COM