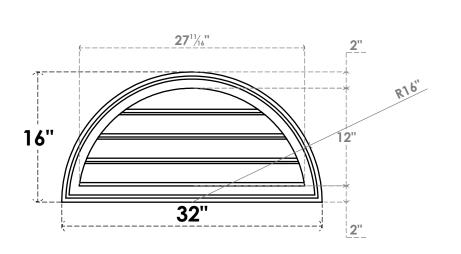

## GVPHR32X1602SF

32"W X 16"H HALF ROUND SURFACE MOUNT PVC GABLE VENT: FUNCTIONAL, W/ 2"W X 1-1/2"P **BRICKMOULD FRAME** 

**VENTING AREA: 16.63 SQ IN** 

LOUVER HEIGHT: 3" LOUVER QTY: 4

**FRONT** 

SIDE

EKENA MILLWORK 2300 WEST MAIN ST. CLARKSVILLE, TX 75426 TOLL FREE: 866-607-0453 WWW.EKENAMILLWORK.COM