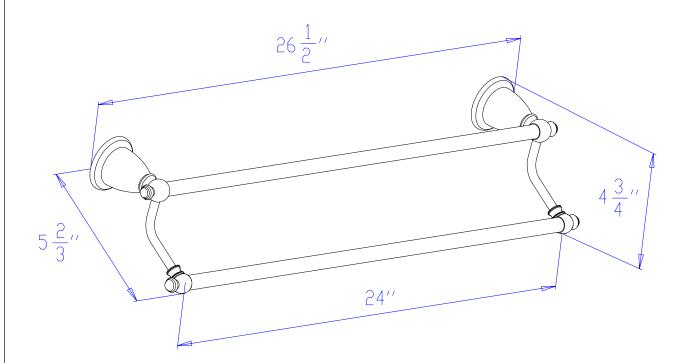

**Note:** Please always check with Elements of Design Customer Service for Cartridge Model Number Verification before you order.

**Note:** Photo above and Drawing below shows overall style of the product, handle styles may be different to the product model number this specification sheet is refering to.

24" Dual Towel Bar