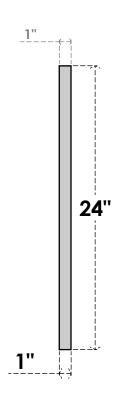

## GVPVE30X2401SN

30"W X 24"H RECTANGLE SURFACE MOUNT PVC GABLE VENT: NON-FUNCTIONAL, W/ 3-1/2"W X 1"P STANDARD FRAME

**FRONT** 

SIDE

LOUVER HEIGHT: 2 7/8"

LOUVER QTY: 6

EKENA MILLWORK 2300 WEST MAIN ST. CLARKSVILLE, TX 75426 TOLL FREE: 866-607-0453 WWW.EKENAMILLWORK.COM