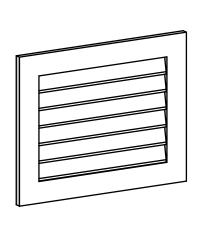

## GVPVE30X2401SN

30"W X 24"H RECTANGLE SURFACE MOUNT PVC GABLE VENT: NON-FUNCTIONAL, W/ 3-1/2"W X 1"P STANDARD FRAME

**FRONT** 

SIDE

LOUVER HEIGHT: 2 7/8"

LOUVER QTY: 6

EKENA MILLWORK 2300 WEST MAIN ST. CLARKSVILLE, TX 75426 TOLL FREE: 866-607-0453 WWW.EKENAMILLWORK.COM