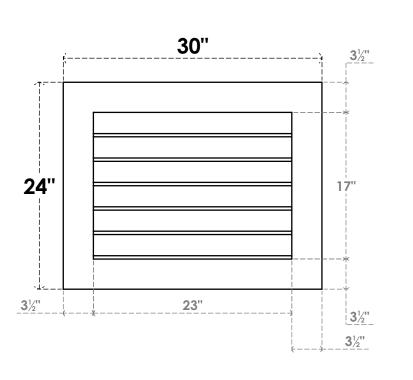

## GVPVE30X2401SN

30"W X 24"H RECTANGLE SURFACE MOUNT PVC GABLE VENT: NON-FUNCTIONAL, W/ 3-1/2"W X 1"P STANDARD FRAME

**FRONT** 

SIDE

LOUVER HEIGHT: 2 7/8"

LOUVER QTY: 6

EKENA MILLWORK 2300 WEST MAIN ST. CLARKSVILLE, TX 75426 TOLL FREE: 866-607-0453 WWW.EKENAMILLWORK.COM