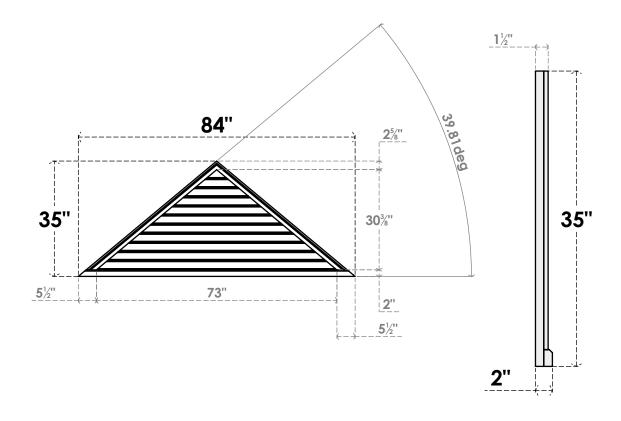

## GVPTR84X3503SF

84"W X 35"H TRIANGLE SURFACE MOUNT PVC GABLE VENT 10/12 PITCH: FUNCTIONAL, W/ 2"W X 2"P BRICKMOULD SILL FRAME

**VENTING AREA: 91.19 SQ IN** LOUVER HEIGHT: 2 3/4"

LOUVER QTY: 11

**FRONT** 

SIDE

1. INSTALLATION TO BE COMPLETED IN ACCORDANCE WITH MANUFACTURER'S SPECIFICATIONS.
2. DRAWING MAY NOT BE TO SCALE

3. THIS DRAWING IS INTENDED FOR DESIGN AND PLANNING PURPOSES ONLY.

4. ALL INFORMATION CONTAINED HEREIN WAS CURRENT AT THE TIME OF DEVELOPMENT BUT MUST BE REVIEWED AND APPROVED BY THE PRODUCT MANUFACTURER TO BE CONSIDERED ACCURATE.