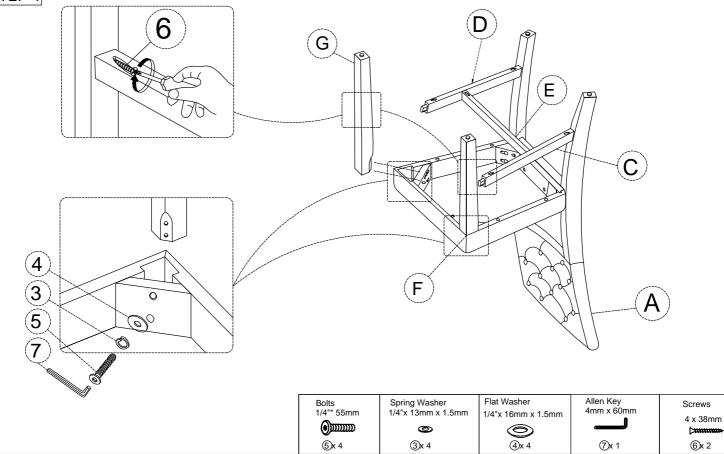

Only clean using a damp cloth and mild detergent, do no use bleach or abrasive cleaners.

| Part List For One |                    |      |    | Hardware List For One               |       |  |  |
|-------------------|--------------------|------|----|-------------------------------------|-------|--|--|
| No                | Parts Description. | Q'ty | No | Hardware Description.               | Q'ty  |  |  |
|                   | ACK FRAME          | 1рс  | 1  | Bolts<br>1/4"x 35mm                 | 2pcs  |  |  |
| AB                |                    |      | 2  | Bolts<br>1/4"x 75mm                 | 4pcs  |  |  |
| В                 | SEAT FRAME         | 1pc  | 3  | Spring Washer<br>1/4"x 13mm x 1.5mm | 10pcs |  |  |
|                   |                    |      | 4  | Flat Washer<br>1/4"x 16mm x 1.5mm   | 10pcs |  |  |
| С                 | RIGHT STRETCHER    | 1pc  | 5  | Bolts<br>1/4"x 55mm                 | 4pcs  |  |  |
| D                 | LEFT STRETCHER     | 1pc  | 6  | Screws<br>4 x 38mm                  | 6pcs  |  |  |
| Е                 | FRONT STRETCHER    | 1pc  | 7  | Allen Key<br>4mm x 60mm             | 1рс   |  |  |
|                   |                    |      |    |                                     |       |  |  |
| F                 | FRONT LEGS (LEFT)  | 1рс  |    |                                     |       |  |  |
| G                 | FRONT LEGS (RIGHT) | 1рс  |    |                                     |       |  |  |

## STEP 1

|  | 3) | (2 |
|--|----|----|
|  |    |    |
|  |    |    |
|  |    |    |

(7)x 1

STEP 3

Screws 4 x 38mm Cuunuus 6 x 4 STEP 4

FINISH