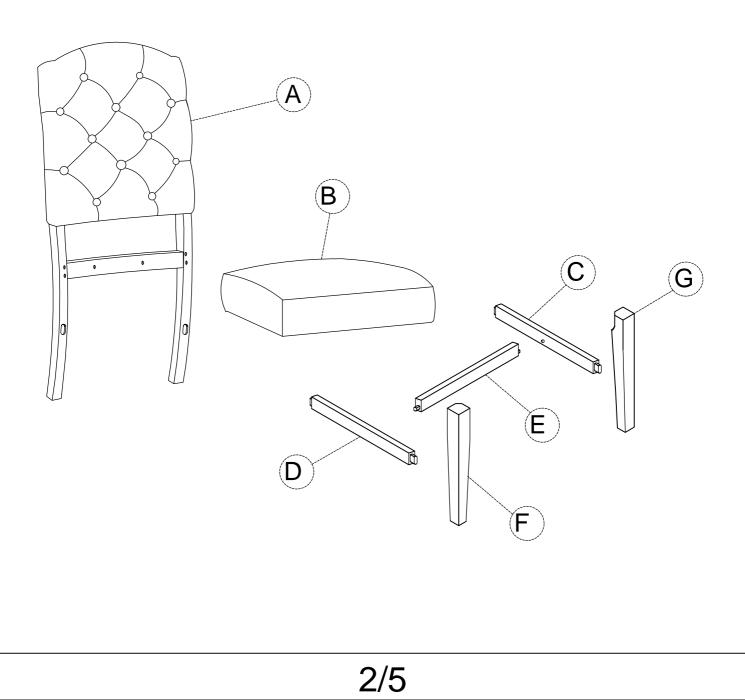

Only clean using a damp cloth and mild detergent, do no use bleach or abrasive cleaners.

| Part List For One |                    |      |    | Hardware List For One               |       |  |  |
|-------------------|--------------------|------|----|-------------------------------------|-------|--|--|
| No                | Parts Description. | Q'ty | No | Hardware Description.               | Q'ty  |  |  |
|                   | ACK FRAME          | 1рс  | 1  | Bolts<br>1/4"x 35mm                 | 2pcs  |  |  |
| AB                |                    |      | 2  | Bolts<br>1/4"x 75mm                 | 4pcs  |  |  |
| В                 | SEAT FRAME         | 1pc  | 3  | Spring Washer<br>1/4"x 13mm x 1.5mm | 10pcs |  |  |
|                   |                    |      | 4  | Flat Washer<br>1/4"x 16mm x 1.5mm   | 10pcs |  |  |
| С                 | RIGHT STRETCHER    | 1pc  | 5  | Bolts<br>1/4"x 55mm                 | 4pcs  |  |  |
| D                 | LEFT STRETCHER     | 1pc  | 6  | Screws<br>4 x 38mm                  | 6pcs  |  |  |
| Е                 | FRONT STRETCHER    | 1pc  | 7  | Allen Key<br>4mm x 60mm             | 1рс   |  |  |
|                   |                    |      |    |                                     |       |  |  |
| F                 | FRONT LEGS (LEFT)  | 1рс  |    |                                     |       |  |  |
| G                 | FRONT LEGS (RIGHT) | 1рс  |    |                                     |       |  |  |