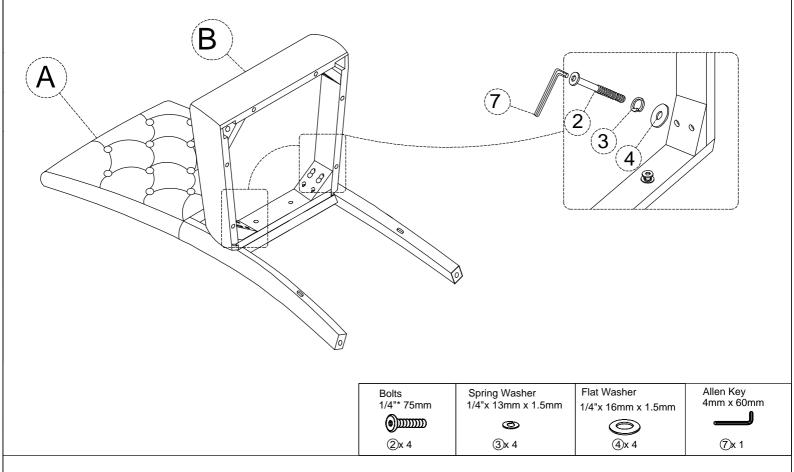

Only clean using a damp cloth and mild detergent, do no use bleach or abrasive cleaners.

| Part List For One |                    |      |    | Hardware List For One               |       |  |  |
|-------------------|--------------------|------|----|-------------------------------------|-------|--|--|
| No                | Parts Description. | Q'ty | No | Hardware Description.               | Q'ty  |  |  |
|                   | ACK FRAME          | 1рс  | 1  | Bolts<br>1/4"x 35mm                 | 2pcs  |  |  |
| AB                |                    |      | 2  | Bolts<br>1/4"x 75mm                 | 4pcs  |  |  |
| В                 | SEAT FRAME         | 1pc  | 3  | Spring Washer<br>1/4"x 13mm x 1.5mm | 10pcs |  |  |
|                   |                    |      | 4  | Flat Washer<br>1/4"x 16mm x 1.5mm   | 10pcs |  |  |
| С                 | RIGHT STRETCHER    | 1pc  | 5  | Bolts<br>1/4"x 55mm                 | 4pcs  |  |  |
| D                 | LEFT STRETCHER     | 1pc  | 6  | Screws<br>4 x 38mm                  | 6pcs  |  |  |
| Е                 | FRONT STRETCHER    | 1pc  | 7  | Allen Key<br>4mm x 60mm             | 1рс   |  |  |
|                   |                    |      |    |                                     |       |  |  |
| F                 | FRONT LEGS (LEFT)  | 1рс  |    |                                     |       |  |  |
| G                 | FRONT LEGS (RIGHT) | 1рс  |    |                                     |       |  |  |

## STEP 1

|  | 3) | (2 |
|--|----|----|
|  |    |    |
|  |    |    |
|  |    |    |

(7)x 1

STEP 3

Screws 4 x 38mm Cuunuus 6 x 4 STEP 4

FINISH