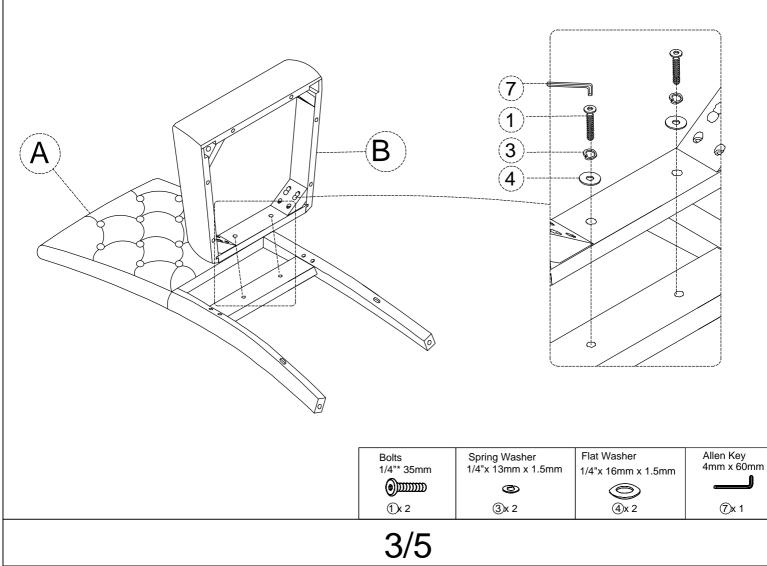

Only clean using a damp cloth and mild detergent, do no use bleach or abrasive cleaners.

| Part List For One |                    |      |    | Hardware List For One               |       |  |  |
|-------------------|--------------------|------|----|-------------------------------------|-------|--|--|
| No                | Parts Description. | Q'ty | No | Hardware Description.               | Q'ty  |  |  |
|                   | ACK FRAME          | 1рс  | 1  | Bolts<br>1/4"x 35mm                 | 2pcs  |  |  |
| AB                |                    |      | 2  | Bolts<br>1/4"x 75mm                 | 4pcs  |  |  |
| В                 | SEAT FRAME         | 1pc  | 3  | Spring Washer<br>1/4"x 13mm x 1.5mm | 10pcs |  |  |
|                   |                    |      | 4  | Flat Washer<br>1/4"x 16mm x 1.5mm   | 10pcs |  |  |
| С                 | RIGHT STRETCHER    | 1pc  | 5  | Bolts<br>1/4"x 55mm                 | 4pcs  |  |  |
| D                 | LEFT STRETCHER     | 1pc  | 6  | Screws<br>4 x 38mm                  | 6pcs  |  |  |
| Е                 | FRONT STRETCHER    | 1pc  | 7  | Allen Key<br>4mm x 60mm             | 1рс   |  |  |
|                   |                    |      |    |                                     |       |  |  |
| F                 | FRONT LEGS (LEFT)  | 1рс  |    |                                     |       |  |  |
| G                 | FRONT LEGS (RIGHT) | 1рс  |    |                                     |       |  |  |

## STEP 1

|  | 3) | (2 |
|--|----|----|
|  |    |    |
|  |    |    |
|  |    |    |

(7)x 1

STEP 3

Screws 4 x 38mm Cuunuus 6 x 4 STEP 4

FINISH