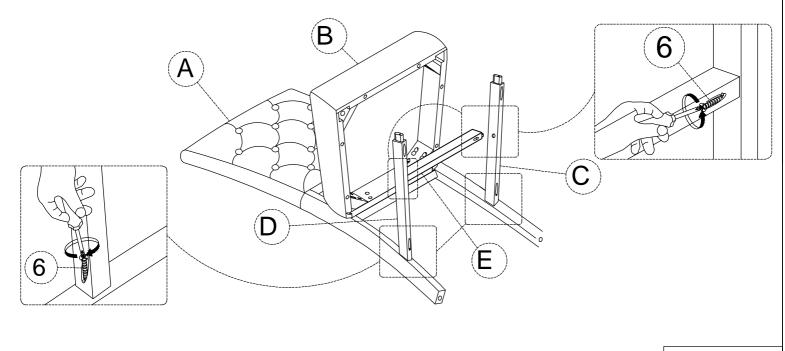

Only clean using a damp cloth and mild detergent, do no use bleach or abrasive cleaners.

| Part List For One |                    |      |    | Hardware List For One               |       |  |  |
|-------------------|--------------------|------|----|-------------------------------------|-------|--|--|
| No                | Parts Description. | Q'ty | No | Hardware Description.               | Q'ty  |  |  |
|                   | ACK FRAME          | 1рс  | 1  | Bolts<br>1/4"x 35mm                 | 2pcs  |  |  |
| AB                |                    |      | 2  | Bolts<br>1/4"x 75mm                 | 4pcs  |  |  |
| В                 | SEAT FRAME         | 1pc  | 3  | Spring Washer<br>1/4"x 13mm x 1.5mm | 10pcs |  |  |
|                   |                    |      | 4  | Flat Washer<br>1/4"x 16mm x 1.5mm   | 10pcs |  |  |
| С                 | RIGHT STRETCHER    | 1pc  | 5  | Bolts<br>1/4"x 55mm                 | 4pcs  |  |  |
| D                 | LEFT STRETCHER     | 1pc  | 6  | Screws<br>4 x 38mm                  | 6pcs  |  |  |
| Е                 | FRONT STRETCHER    | 1pc  | 7  | Allen Key<br>4mm x 60mm             | 1рс   |  |  |
|                   |                    |      |    |                                     |       |  |  |
| F                 | FRONT LEGS (LEFT)  | 1рс  |    |                                     |       |  |  |
| G                 | FRONT LEGS (RIGHT) | 1рс  |    |                                     |       |  |  |

## STEP 1

|  | 3) | (2 |
|--|----|----|
|  |    |    |
|  |    |    |
|  |    |    |

(7)x 1

STEP 3

Screws 4 x 38mm Cuunuus 6 x 4 STEP 4

FINISH