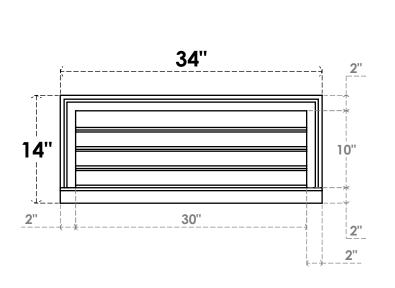

## GVPVE34X1403SF

34"W X 14"H RECTANGLE SURFACE MOUNT PVC GABLE VENT: FUNCTIONAL, W/ 2"W X 2"P **BRICKMOULD SILL FRAME** 

**VENTING AREA: 22.5 SQ IN** 

LOUVER HEIGHT: 2 1/2"

LOUVER QTY: 4

**FRONT** 

SIDE

EKENA MILLWORK 2300 WEST MAIN ST. CLARKSVILLE, TX 75426 TOLL FREE: 866-607-0453 WWW.EKENAMILLWORK.COM