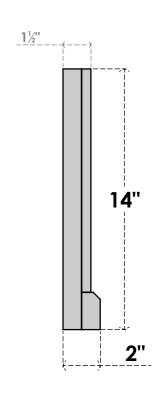

## GVPVE34X1403SF

34"W X 14"H RECTANGLE SURFACE MOUNT PVC GABLE VENT: FUNCTIONAL, W/ 2"W X 2"P **BRICKMOULD SILL FRAME** 

**VENTING AREA: 22.5 SQ IN** 

LOUVER HEIGHT: 2 1/2"

LOUVER QTY: 4

**FRONT** 

SIDE

EKENA MILLWORK 2300 WEST MAIN ST. CLARKSVILLE, TX 75426 TOLL FREE: 866-607-0453 WWW.EKENAMILLWORK.COM