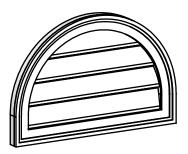

## GVPRT24X1602SF

24"W X 16"H ROUND TOP SURFACE MOUNT PVC GABLE VENT: FUNCTIONAL, W/ 2"W X 1-1/2"P **BRICKMOULD FRAME** 

1½"

VENTING AREA: 13.57 SQ IN LOUVER HEIGHT: 3" LOUVER QTY: 4

NOTES

**EKENA MILLWORK** 2300 WEST MAIN ST. CLARKSVILLE, TX 75426

TOLL FREE: 866-607-0453 WWW.EKENAMILLWORK.COM 1. INSTALLATION TO BE COMPLETED IN ACCORDANCE WITH MANUFACTURER'S SPECIFICATIONS. 2. DRAWING MAY NOT BE TO SCALE

SIDE

THIS DRAWING IS INTENDED FOR DESIGN AND PLANNING PURPOSES ONLY.
ALL INFORMATION CONTAINED HEREIN WAS CURRENT AT THE TIME OF DEVELOPMENT BUT MUST BE REVIEWED AND APPROVED BY THE PRODUCT MANUFACTURER TO BE CONSIDERED ACCURATE.
ARCHITECTURAL GRADE PVC PRODUCTS ARE MADE FROM EXPANDED CELLULAR PVC AND COME NATURALLY WHITE BUT MAY BE

PAINTED

16"

Generated Date: 09/18/2022