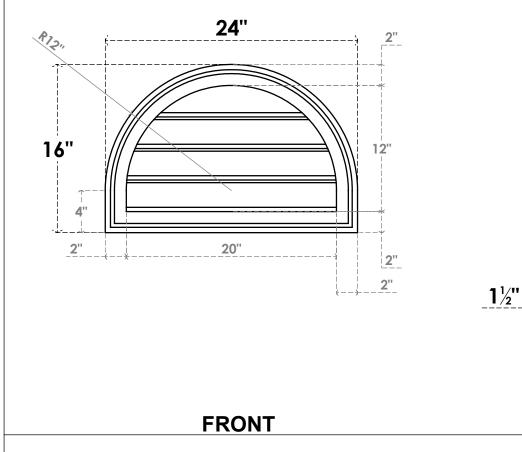

## GVPRT24X1602SF

24"W X 16"H ROUND TOP SURFACE MOUNT PVC GABLE VENT: FUNCTIONAL, W/ 2"W X 1-1/2"P **BRICKMOULD FRAME** 

1½"

VENTING AREA: 13.57 SQ IN LOUVER HEIGHT: 3" LOUVER QTY: 4

NOTES

**EKENA MILLWORK** 2300 WEST MAIN ST. CLARKSVILLE, TX 75426

TOLL FREE: 866-607-0453 WWW.EKENAMILLWORK.COM 1. INSTALLATION TO BE COMPLETED IN ACCORDANCE WITH MANUFACTURER'S SPECIFICATIONS. 2. DRAWING MAY NOT BE TO SCALE

SIDE

THIS DRAWING IS INTENDED FOR DESIGN AND PLANNING PURPOSES ONLY.
ALL INFORMATION CONTAINED HEREIN WAS CURRENT AT THE TIME OF DEVELOPMENT BUT MUST BE REVIEWED AND APPROVED BY THE PRODUCT MANUFACTURER TO BE CONSIDERED ACCURATE.
ARCHITECTURAL GRADE PVC PRODUCTS ARE MADE FROM EXPANDED CELLULAR PVC AND COME NATURALLY WHITE BUT MAY BE

PAINTED

16"

Generated Date: 09/18/2022