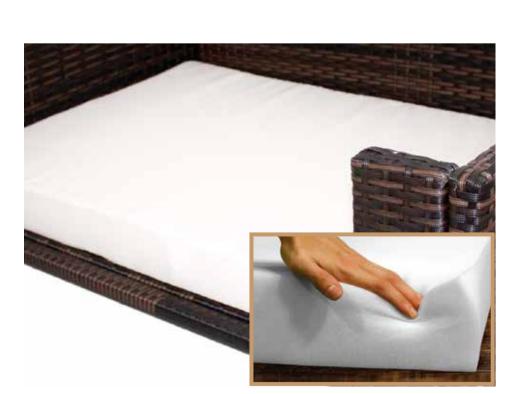

#### Easy to maintain cushion

The cream color cushion cover is water resistant and has a zipper for easy removal. It is machine washable.

The combination of foam cushion and smooth fabric provides utmost comfort to your pet.

## Foam filled cushions for extra comfort

The cushion is filled with foam which provides extra comfort to your lovely pet. It stays soft and doesn't harm your pet's skin in any way.