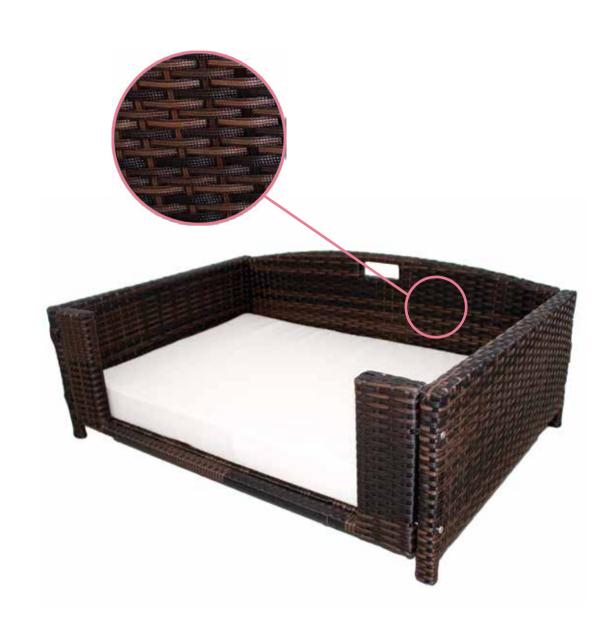

#### The 'hand woven' pet sofa

The wicker look Rattan pet bed is woven with pliable palm stems of Rattan. The rectangular shape of the sofa provides ample space for your pet to relax cozily. Each string of the Rattan is coated with rich uv-inhibitors to minimize corrosion and flaking due to outdoor use. The rectangular pet sofa comes in Espresso color with a Cream color cushion which blends in well.

#### Elevated pet bed

This stylish, slightly elevated design ensures even support for the pet bed. The bed is durable and can be ideal for both indoor and outdoor use. The elevation on the pet bed gives it an elegant and sturdy look.