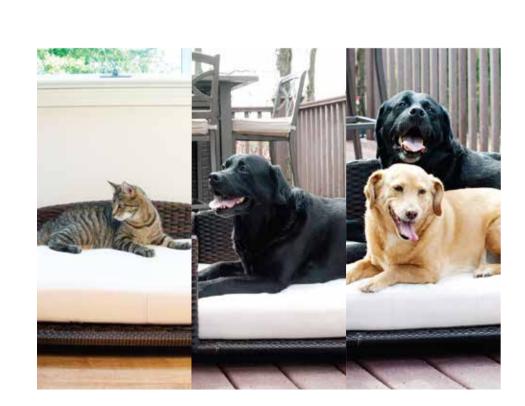

#### Can be used for small to large pets

This product can be used for small pets to large or heavy pets. The small size can be used for pets up to 60 lbs, the medium one for pets up to 90 lbs and the large one for the pets up to 120 lbs.