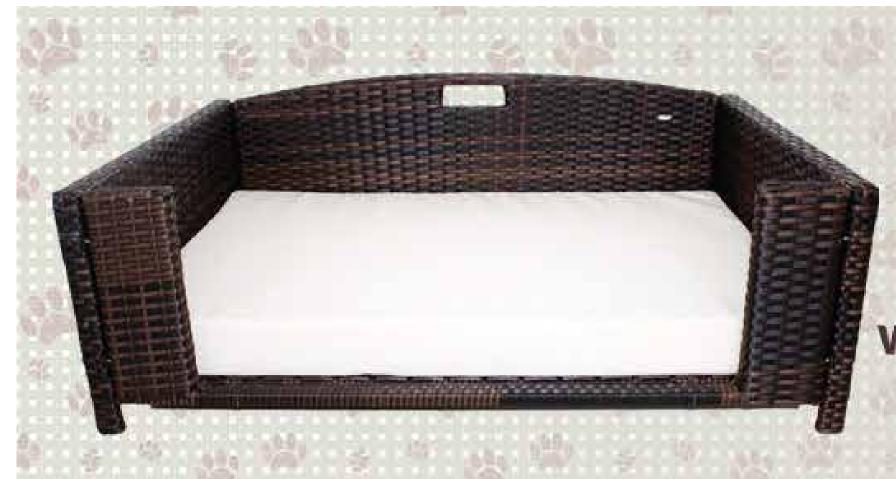

# Rectangular Rattan Elevated Pet Bed for dogs and cats who love comfort and warmth!

#### The 'hand woven' pet sofa

The wicker look Rattan pet bed is woven with pliable palm stems of Rattan. The rectangular shape of the sofa provides ample space for your pet to relax cozily. Each string of the Rattan is coated with rich uv-inhibitors to minimize corrosion and flaking due to outdoor use. The rectangular pet sofa comes in Espresso color with a Cream color cushion which blends in well.