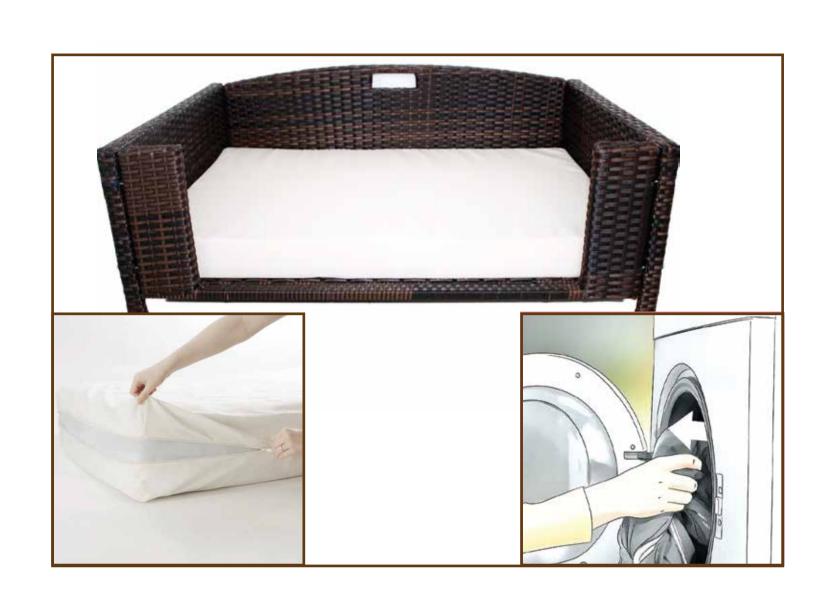

#### Easy to maintain cushion

The cream color cushion cover is water resistant and has a zipper for easy removal. It is machine washable.

The combination of foam cushion and smooth fabric provides utmost comfort to your pet.