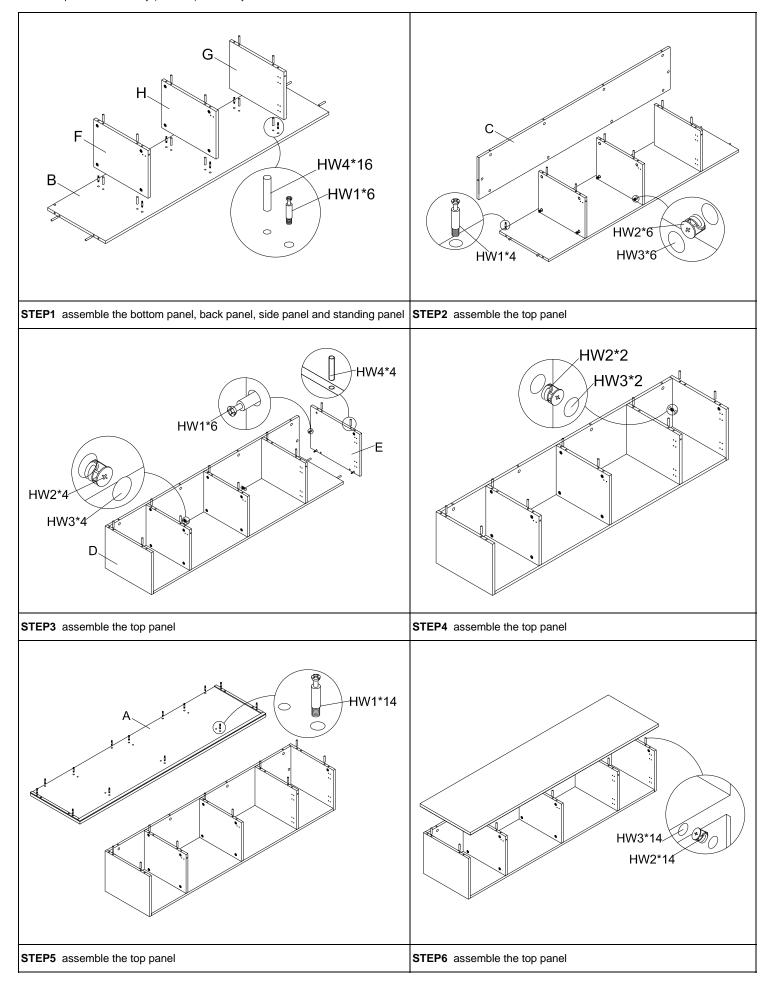

## **Part List and Hardware List**

| PIECE | DESCRIPTION                 | PICTURE  | QUANTITY |
|-------|-----------------------------|----------|----------|
| А     | top panel                   |          | 1X       |
| В     | bottom panel                |          | 1X       |
| С     | back panel                  |          | 1X       |
| D     | left side panel             |          | 1X       |
| Е     | right side panel            |          | 1X       |
| F     | standing in the left panel  |          | 1X       |
| G     | standing in the right panel |          | 1X       |
| Н     | standing panel inside       |          | 1X       |
| I     | door panel-1                | $\Box$   | 1X       |
| J     | door panel-2                |          | 1X       |
| К     | door panel-3                |          | 1X       |
| L     | door panel-4                |          | 1X       |
| М     | metal legs                  | *        | 2X       |
| N     | supporting legs             |          | 1X       |
| HW1   | connecting lever            |          | 30X      |
| HW2   | fastening                   |          | 30X      |
| HW3   | cover sticker               |          | 30X      |
| HW4   | wane 6*30MM                 |          | 20X      |
| HW5   | screw 6*1.2*14MM            |          | 8X       |
| HW6   | push to open mechanism      |          | 4X       |
| HW7   | screw 4*1.5*12MM            | -ammulj  | 8X       |
| HW8   | hinge                       | W. B     | 4X       |
| HW9   | hinge                       | CALES    | 4X       |
| HW10  | screw 4*1.5*14MM            | -amma(j) | 48X      |

Estimated Assembly Time: 40 minutes.

Tools Required for Assembly (included): Allen Key

STEP7 assemble the top panel

STEP9 assemble the push to open mechanism

STEP10 assemble the metal legs and supporting legs