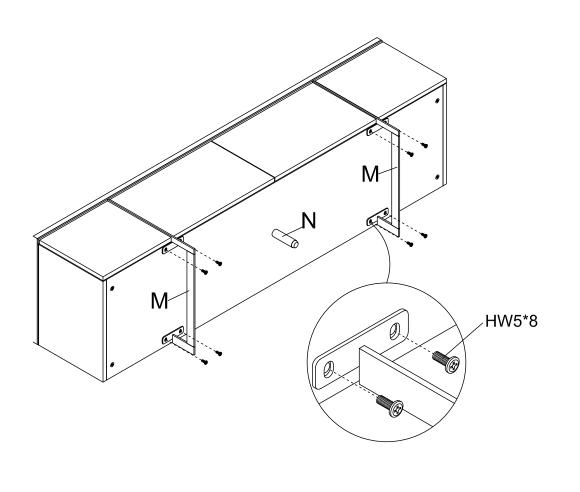

Estimated Assembly Time: 40 minutes.

Tools Required for Assembly (included): Allen Key

STEP7 assemble the top panel

STEP9 assemble the push to open mechanism

STEP10 assemble the metal legs and supporting legs