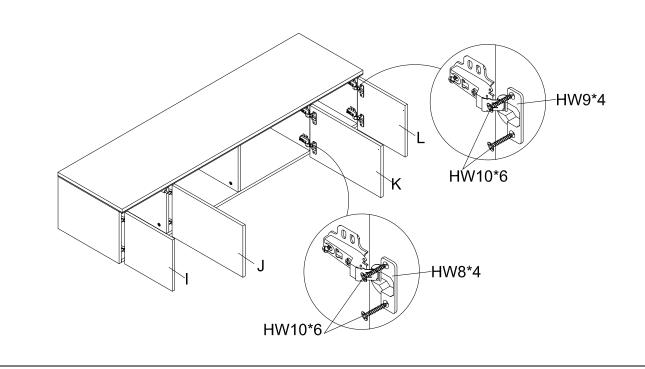

## **Part List and Hardware List**

| PIECE | DESCRIPTION                 | PICTURE  | QUANTITY |
|-------|-----------------------------|----------|----------|
| А     | top panel                   |          | 1X       |
| В     | bottom panel                |          | 1X       |
| С     | back panel                  |          | 1X       |
| D     | left side panel             |          | 1X       |
| Е     | right side panel            |          | 1X       |
| F     | standing in the left panel  |          | 1X       |
| G     | standing in the right panel |          | 1X       |
| Н     | standing panel inside       |          | 1X       |
| I     | door panel-1                | $\Box$   | 1X       |
| J     | door panel-2                |          | 1X       |
| К     | door panel-3                |          | 1X       |
| L     | door panel-4                |          | 1X       |
| М     | metal legs                  | *        | 2X       |
| N     | supporting legs             |          | 1X       |
| HW1   | connecting lever            |          | 30X      |
| HW2   | fastening                   |          | 30X      |
| HW3   | cover sticker               |          | 30X      |
| HW4   | wane 6*30MM                 |          | 20X      |
| HW5   | screw 6*1.2*14MM            |          | 8X       |
| HW6   | push to open mechanism      |          | 4X       |
| HW7   | screw 4*1.5*12MM            | -ammulj  | 8X       |
| HW8   | hinge                       | W. B     | 4X       |
| HW9   | hinge                       | CALES    | 4X       |
| HW10  | screw 4*1.5*14MM            | -amma(j) | 48X      |

Estimated Assembly Time: 40 minutes.

Tools Required for Assembly (included): Allen Key

STEP7 assemble the top panel

STEP9 assemble the push to open mechanism

STEP10 assemble the metal legs and supporting legs