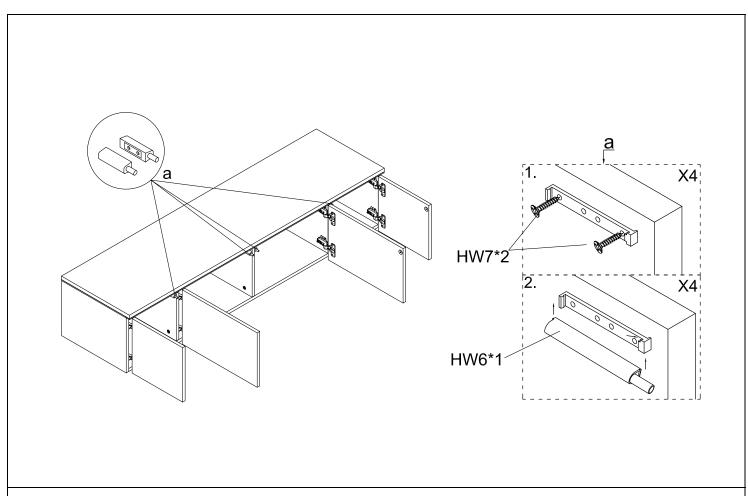

Estimated Assembly Time: 40 minutes.

Tools Required for Assembly (included): Allen Key

STEP7 assemble the top panel

STEP9 assemble the push to open mechanism

STEP10 assemble the metal legs and supporting legs