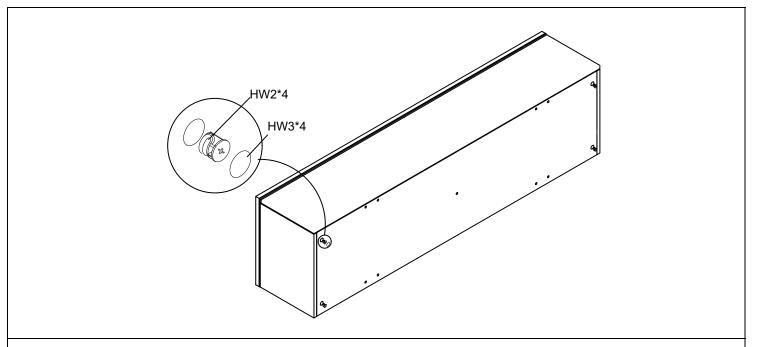

Estimated Assembly Time: 40 minutes.

Tools Required for Assembly (included): Allen Key

STEP7 assemble the top panel

STEP9 assemble the push to open mechanism

STEP10 assemble the metal legs and supporting legs