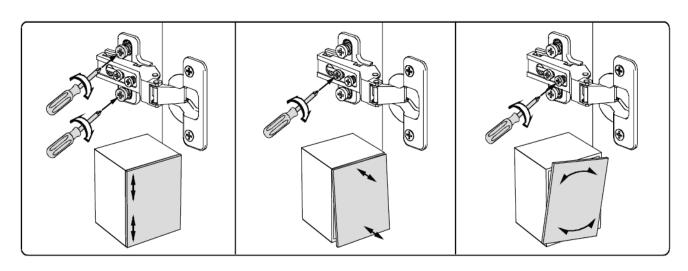

Estimated Assembly Time: 40 minutes.

Tools Required for Assembly (included): Allen Key

STEP7 assemble the top panel

STEP9 assemble the push to open mechanism

STEP10 assemble the metal legs and supporting legs