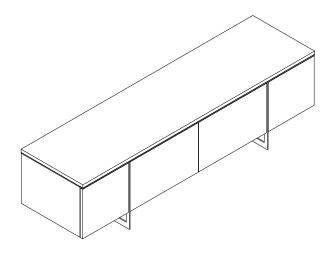

**DIMENSIONS: 59"L x 15.75"D x 15.75"H** 

TV STAND TOTAL WEIGHT CAPACITY: 110 LBS

WARNING: DO NOT STAND ON TV STAND WARNING: DO NOT OVER TORQUE BOLTS/SCREWS

Before beginning assembly of product, make sure all parts are present. Compare parts with package contents list and hardware contents list. If any part is missing or damaged, do not attempt to assemble the product.