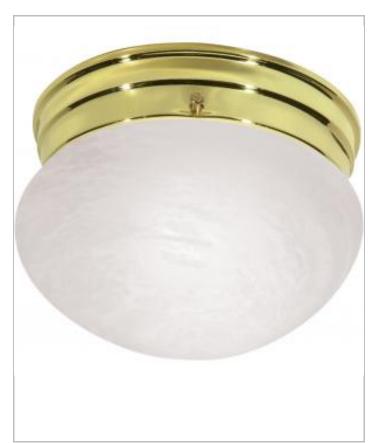

## General

| Finish                    | Polished Brass |
|---------------------------|----------------|
| Style                     | Traditional    |
| Number of Lamps           | 1              |
| Height (in.)              | 5.00           |
| Width (in.)               | 7.50           |
| Indoor or Outdoor Fixture | Indoor         |

| Specifications    |              |
|-------------------|--------------|
| Base              | Medium       |
| Bulb Type         | Incandescent |
| Max Wattage       | 60           |
| Voltage           | 120V         |
| Bulb Included     | No           |
| Glass Description | Alabaster    |
| Weight (lb.)      | 1.56         |
| Fixture Type      | Flush Mount  |