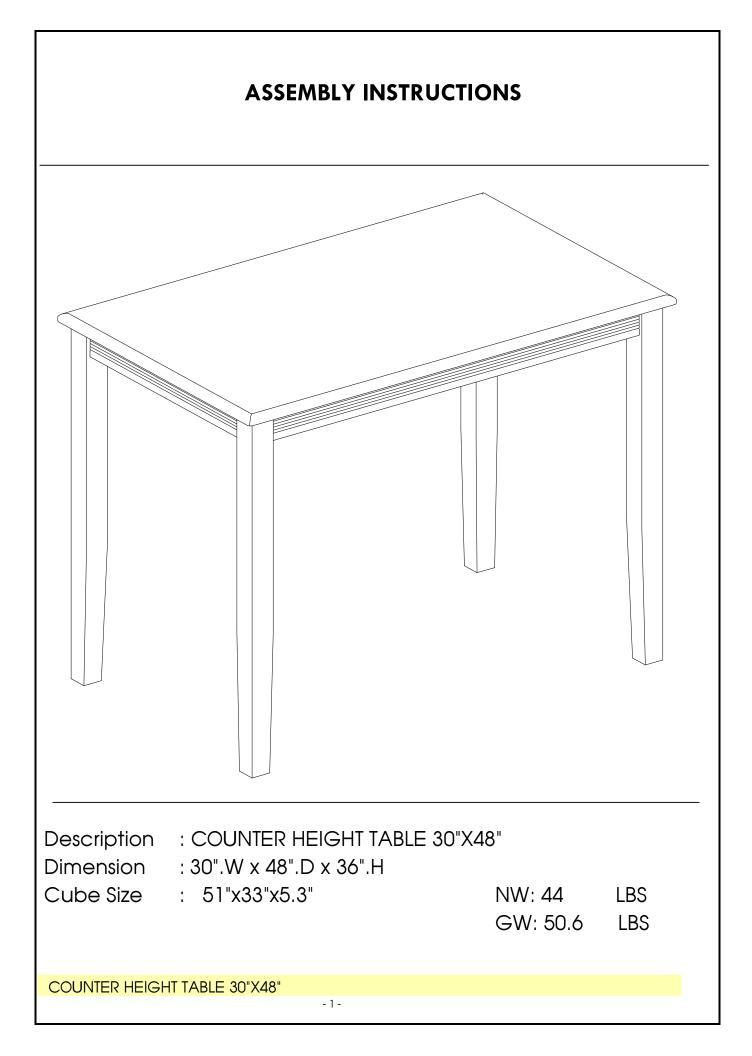

#### **PART LIST**

When unpacking, please be careful not to discard any parts with the packaging. Before continuing, please make sure you have the following parts:

| NO | Description | Qty | Sketch | NO | Description | Qty | Sketch |
|----|-------------|-----|--------|----|-------------|-----|--------|
| A  | Тор         | 1   |        | В  | Table Leg   | 4   | 00     |

#### COUNTER HEIGHT TABLE 30"X48"