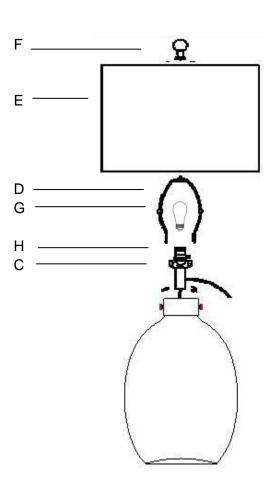

## **Part List and Hardware List**

| PIECE | DESCRIPTION | PICTURE           | QUANTITY | PIECE | DESCRIPTION | PICTURE | QUANTITY |
|-------|-------------|-------------------|----------|-------|-------------|---------|----------|
| А     | Lamp base   |                   | 1X       | E     | Shade       |         | 1X       |
| В     | Neck        |                   | 1X       | F     | Finial      | . 😡     | 1X       |
| С     | Saddle      |                   | 1X       | G     | Bulb        |         | 1X       |
| D     | Harp        | $\langle \rangle$ | 1X       | Н     | Socket      |         | 1X       |

Step 1
Screw the Neck (B) onto the Lamp base (A)
Be careful not to twist the power cord and tighten securely

Step2
Insert the Harp (D) into the Saddle (C).
Put the shade(E) on the Harp(D),then tighten the Finial (F) into the Harp (D)
Insert the bulb(G) into the socket(H).