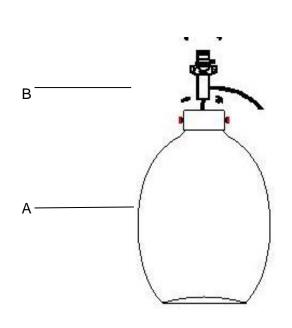

Step 1
Screw the Neck (B) onto the Lamp base (A)
Be careful not to twist the power cord and tighten securely

Step2
Insert the Harp (D) into the Saddle (C).
Put the shade(E) on the Harp(D),then tighten the Finial (F) into the Harp (D)
Insert the bulb(G) into the socket(H).