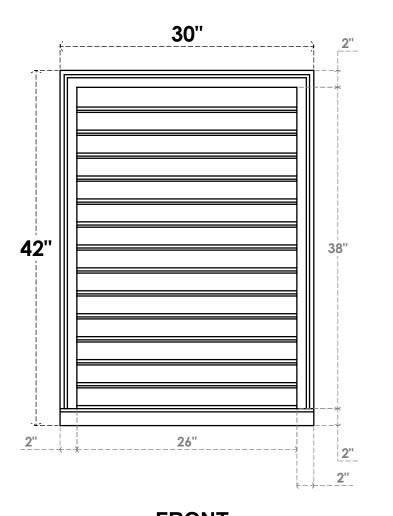

## **GVPVE30X4203SF**

30"W X 42"H RECTANGLE SURFACE MOUNT PVC GABLE VENT: FUNCTIONAL, W/ 2"W X 2"P **BRICKMOULD SILL FRAME** 

**VENTING AREA: 84.5 SQ IN** LOUVER HEIGHT: 2 3/4"

LOUVER QTY: 14

**FRONT** 

SIDE