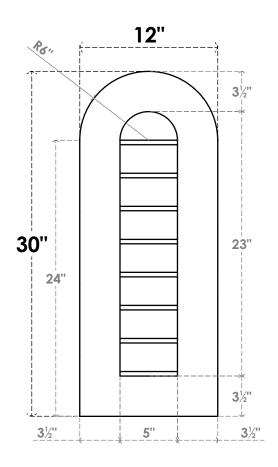

## GVPRT12X3001SN

12"W X 30"H ROUND TOP SURFACE MOUNT PVC GABLE VENT: NON-FUNCTIONAL, W/ 3-1/2"W X 1"P STANDARD FRAME

**FRONT** 

SIDE

LOUVER HEIGHT: 2 7/8"

LOUVER QTY: 8

1. INSTALLATION TO BE COMPLETED IN ACCORDANCE WITH MANUFACTURER'S SPECIFICATIONS. 2. DRAWING MAY NOT BE TO SCALE