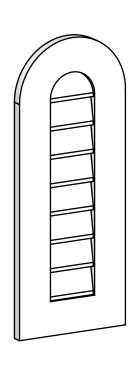

## GVPRT12X3001SN

12"W X 30"H ROUND TOP SURFACE MOUNT PVC GABLE VENT: NON-FUNCTIONAL, W/ 3-1/2"W X 1"P STANDARD FRAME

**FRONT** 

SIDE

LOUVER HEIGHT: 2 7/8"

LOUVER QTY: 8

1. INSTALLATION TO BE COMPLETED IN ACCORDANCE WITH MANUFACTURER'S SPECIFICATIONS. 2. DRAWING MAY NOT BE TO SCALE