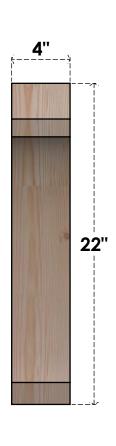

## BRC04X18X22LEC00RDF

4"W X 18"D X 22"H LEGACY ROUGH SAWN BRACE, DOUGLAS FIR

SIDE

## **FRONT**

**EKENA MILLWORK** 2300 WEST MAIN ST. CLARKSVILLE, TX 75426 TOLL FREE: 866-607-0453 WWW.EKENAMILLWORK.COM