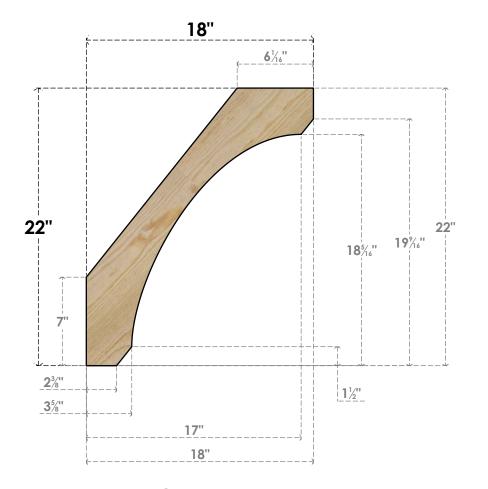

## BRC04X18X22LEC00RDF

4"W X 18"D X 22"H LEGACY ROUGH SAWN BRACE, DOUGLAS FIR

SIDE

## **FRONT**

**EKENA MILLWORK** 2300 WEST MAIN ST. CLARKSVILLE, TX 75426 TOLL FREE: 866-607-0453 WWW.EKENAMILLWORK.COM