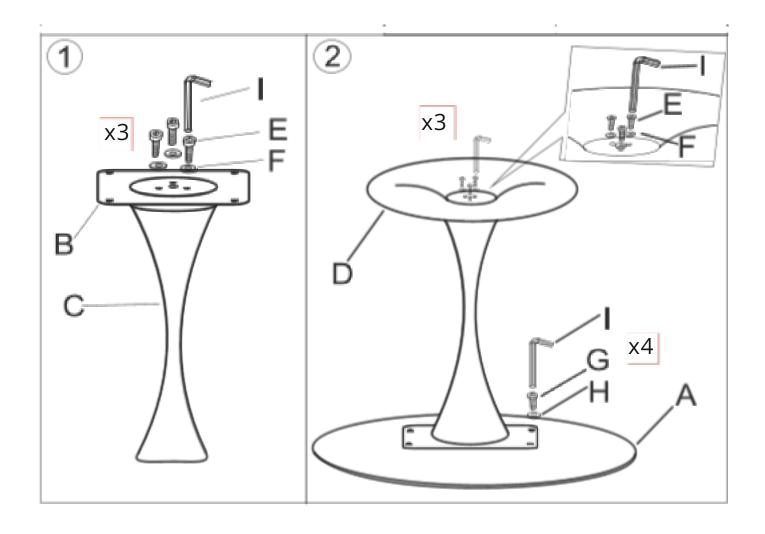

| PARTS INVENTORY |               |          |     |
|-----------------|---------------|----------|-----|
| ID              | DESCRIPTION   |          | QTY |
| A               | Тор           |          | 1   |
| B               | Plate For Top |          | 1   |
| 0               | Pole          |          | 1   |
| O               | Base          |          | 1   |
| •               | Pole Screw    | (D)      | 6   |
| <b>(3</b> )     | Pole Washer   |          | 6   |
| G               | Top Screw     | <i>D</i> | 4   |
| •               | Top Washer    |          | 4   |
| 0               | Allen Key     |          | 1   |