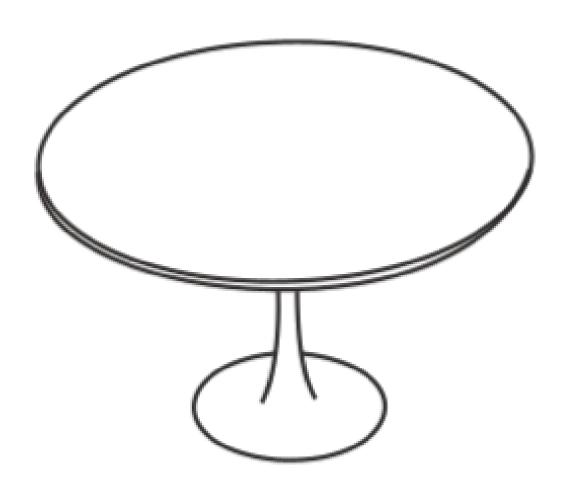

## **Dining Table**

**Assembly Sheet** 

NO power tools required.

Time: 5 minutes

Use a damp cloth to clean.

Level of difficulty: 1/4