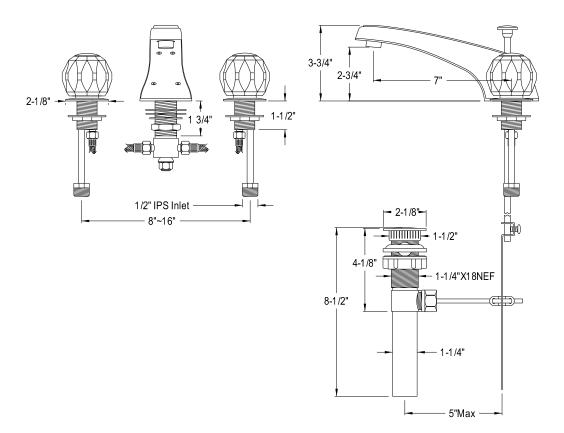

## MODEL#:**EB921**PRODUCT SPECIFICATION SHEET

Twin Acrylic Handle 8" Wide Spread Lavatory Faucet

**Note:** Please always check with Elements of Design Customer Service for Cartridge Model Number Verification before you order.

**Note:** Photo above and Drawing below shows overall style of the product, handle styles may be different to the product model number this specification sheet is refering to