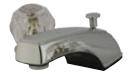

## MODEL#:**EB921**PRODUCT SPECIFICATION SHEET

Twin Acrylic Handle 8" Wide Spread Lavatory Faucet

**Note:** Please always check with Elements of Design Customer Service for Cartridge Model Number Verification before you order.

**Note:** Photo above and Drawing below shows overall style of the product, handle styles may be different to the product model number this specification sheet is refering to