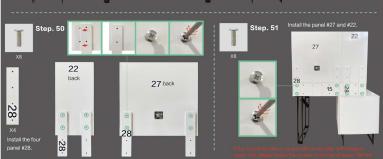

ctors

























Step. 15





All drawers installed!

Part 3: storage cabinet





Installation of each slide requires two 0.47 in screws. This step requires the installation of 6 slides a total of twelve 0.47 in screw.







+= front







Install the remaining drawer #1 on the cabinet, as you did with the drawer in the previous step. The locker installation is complete!











Step. 26 Install the long metal legs on panel #14







Option 1: storage cabinet on the right Option 2: storage cabinet on the left





The storage cabinet can be installed on the left or right side of the vanity,























the previous one, install the remaining #6 drawer on the left side of thevanity table





















22



The makeup mirror is installed on the left









### Friendly Reminder:

Gently touch " (6) " to adjust the light color, and long press " (6)" to adjust the light brightness.

In the off mode, long press the switch button to turn off the power indicator light