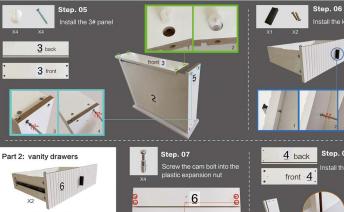

# PRODUCT INSTALLATION INSTRUCTIONS





## Tools Required:



Installation by two people



To avoid furniture damage, please assemble on a soft-padded surface.



IContact us if you encounter any issues







Suggestion: please read the installation drawing carefully before installing the product



Note: accessories have surplus is normal phenomenon

# How to use round fasteners and silver connectors

























Step. 15





All drawers installed!

Part 3: storage cabinet





Installation of each slide requires two 0.47 in screws. This step requires the installation of 6 slides a total of twelve 0.47 in screw.







+= front







Install the remaining drawer #1 on the cabinet, as you did with the drawer in the previous step. The locker installation is complete!











Step. 26 Install the long metal legs on panel #14







Option 1: storage cabinet on the right Option 2: storage cabinet on the left





The storage cabinet can be installed on the left or right side of the vanity,























the previous one, install the remaining #6 drawer on the left side of thevanity table





















22



The makeup mirror is installed on the left









### Friendl