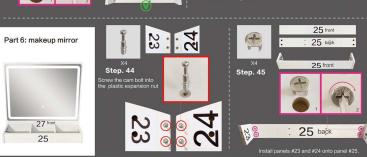

The storage cabinet can be installed on the left or right side of the vanity,

the previous one, install the remaining #6 drawer on the left side of thevanity table

22

The makeup mirror is installed on the left