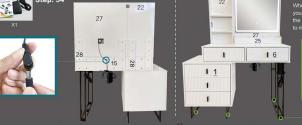

### Friendly Reminder:

Gently touch " (6) " to adjust the light color, and long press " (6)" to adjust the light brightness.

In the off mode, long press the switch button to turn off the power indicator light