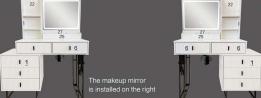

The storage cabinet can be installed on the left or right side of the vanity,

the previous one, install the remaining #6 drawer on the left side of thevanity table

22

The makeup mirror is installed on the left