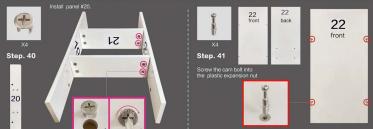

# How to use round fasteners and silver connectors

Step. 15

All drawers installed!

Part 3: storage cabinet

Installation of each slide requires two 0.47 in screws. This step requires the installation of 6 slides a total of twelve 0.47 in screw.