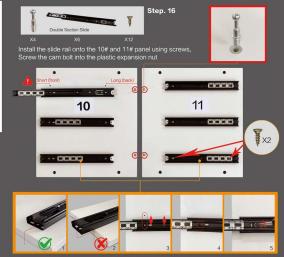

# How to use round fasteners and silver connectors

Step. 15

All drawers installed!

Part 3: storage cabinet

Installation of each slide requires two 0.47 in screws. This step requires the installation of 6 slides a total of twelve 0.47 in screw.