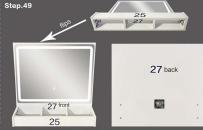

menon

# How to use round fasteners and silver connectors

























Step. 15





All drawers installed!

Part 3: storage cabinet





Installation of each slide requires two 0.47 in screws. This step requires the installation of 6 slides a total of twelve 0.47 in screw.







+= front







Install the remaining drawer #1 on the cabinet, as you did with the drawer in the previous step. The locker installation is complete!











Step. 26 Install the long metal legs on panel #14







Option 1: storage cabinet on the right Option 2: storage cabinet on the left





The storage cabinet can be installed on the left or right side of the vanity,























the previous one, install the remaining #6 drawer on the left side of thevanity table





















22



The makeup mirror is installed on the left









### Friendly Reminder:

Gently touch " (6) " to adjust the light color, and long press " (6)" to adjust the light brightness.

In the off mode, long press the switch button to turn off the power indicator light