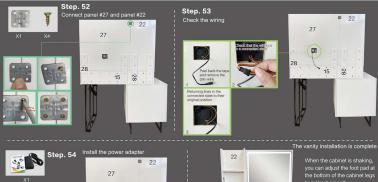

ors

























Step. 15





All drawers installed!

Part 3: storage cabinet





Installation of each slide requires two 0.47 in screws. This step requires the installation of 6 slides a total of twelve 0.47 in screw.







+= front







Install the remaining drawer #1 on the cabinet, as you did with the drawer in the previous step. The locker installation is complete!











Step. 26 Install the long metal legs on panel #14







Option 1: storage cabinet on the right Option 2: storage cabinet on the left





The storage cabinet can be installed on the left or right side of the vanity,























the previous one, install the remaining #6 drawer on the left side of thevanity table





















22



The makeup mirror is installed on the left









### Friendly Reminder:

Gently touch " (6) " to adjust the light color, and long press " (6)" to adjust the light brightness.

In the off mode, long press the switch button to turn off the power indicator light