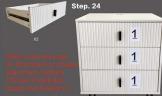

# How to use round fasteners and silver connectors

Step. 15

All drawers installed!

Part 3: storage cabinet

Installation of each slide requires two 0.47 in screws. This step requires the installation of 6 slides a total of twelve 0.47 in screw.