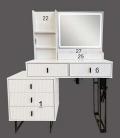

The storage cabinet can be installed on the left or right side of the vanity,

the previous one, install the remaining #6 drawer on the left side of thevanity table

22

The makeup mirror is installed on the left