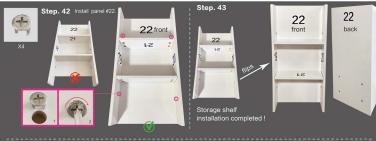

+= front

Install the remaining drawer #1 on the cabinet, as you did with the drawer in the previous step. The locker installation is complete!

Step. 26 Install the long metal legs on panel #14

Option 1: storage cabinet on the right Option 2: storage cabinet on the left