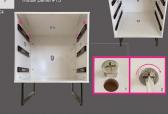

# How to use round fasteners and silver connectors

Step. 15

All drawers installed!

Part 3: storage cabinet

Installation of each slide requires two 0.47 in screws. This step requires the installation of 6 slides a total of twelve 0.47 in screw.