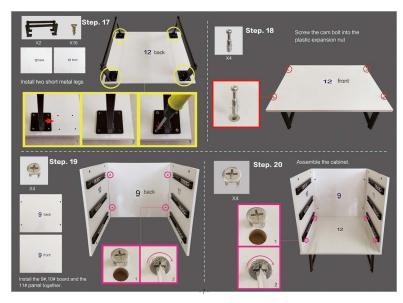

# How to use round fasteners and silver connectors

Step. 15

All drawers installed!

Part 3: storage cabinet

Installation of each slide requires two 0.47 in screws. This step requires the installation of 6 slides a total of twelve 0.47 in screw.