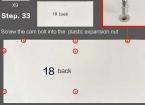

# How to use round fasteners and silver connectors

Step. 15

All drawers installed!

Part 3: storage cabinet

Installation of each slide requires two 0.47 in screws. This step requires the installation of 6 slides a total of twelve 0.47 in screw.