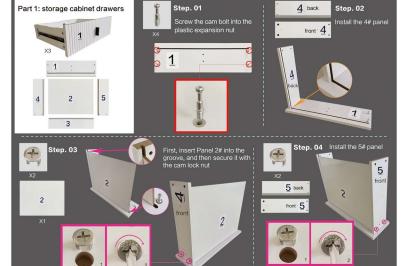

# PRODUCT INSTALLATION INSTRUCTIONS





## Tools Required:



Installation by two people



To avoid furniture damage, please assemble on a soft-padded surface.



IContact us if you encounter any issues







Suggestion: please read the installation drawing carefully before installing the product



Note: accessories have surplus is normal phenomenon

# How to use round fasteners and silver connectors

























Step. 15





All drawers installed!

Part 3: storage cabinet





Installation of each slide requires two 0.47 in screws. This step requires the installation of 6 slides a total of twelve 0.47 in screw.







+= front







Install the remaining drawer #1 on the cabinet, as you did with the drawer in the previous step. The locker installation is complete!











Step. 26 Install the long metal legs on panel #14







Option 1: storage cabinet on the right Option 2: storage cabinet on the left





The storage cabinet can be installed on the left or right side of the vanity,























the previous one, install the remaining #6 drawer on the left side of thevanity table





















22



The makeup mirror is installed on the left









### Frien