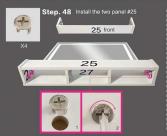

nomenon

# How to use round fasteners and silver connectors

























Step. 15





All drawers installed!

Part 3: storage cabinet





Installation of each slide requires two 0.47 in screws. This step requires the installation of 6 slides a total of twelve 0.47 in screw.







+= front







Install the remaining drawer #1 on the cabinet, as you did with the drawer in the previous step. The locker installation is complete!











Step. 26 Install the long metal legs on panel #14







Option 1: storage cabinet on the right Option 2: storage cabinet on the left





The storage cabinet can be installed on the left or right side of the vanity,























the previous one, install the remaining #6 drawer on the left side of thevanity table





















22



The makeup mirror is installed on the left









### Friendly Reminder:

Gently touch " (6) " to adjust the light color, and long press " (6)" to adjust the light brightness.

In the off mode, long press the switch button to turn off the power indicator light