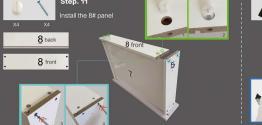

# How to use round fasteners and silver connectors

Step. 15

All drawers installed!

Part 3: storage cabinet

Installation of each slide requires two 0.47 in screws. This step requires the installation of 6 slides a total of twelve 0.47 in screw.