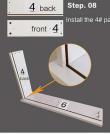

# PRODUCT INSTALLATION INSTRUCTIONS





## Tools Required:



Installation by two people



To avoid furniture damage, please assemble on a soft-padded surface.



IContact us if you encounter any issues







Suggestion: please read the installation drawing carefully before installing the product



Note: accessories have surplus is normal phenomenon

# How to use round fasteners and silver connectors

























Step. 15





All drawers installed!

Part 3: storage cabinet





Installation of each slide requires two 0.47 in screws. This step requires the installation of 6 slides a total of twelve 0.47 in screw.







+= front







Install the remaining drawer #1 on the cabinet, as you did with the drawer in the previous step. The locker installation is complete!











Step. 26 Install the long metal legs on panel #14







Option 1: storage cabinet on the right Option 2: storage cabinet on the left





The storage cabinet can be installed on the left or right side of the vanity,























the previous one, install the remaining #6 drawer on the left side of thevanity table





















22



The makeup mirror is installed on the left









### Friendly