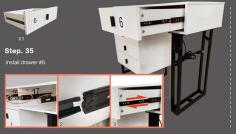

+= front

Install the remaining drawer #1 on the cabinet, as you did with the drawer in the previous step. The locker installation is complete!

Step. 26 Install the long metal legs on panel #14

Option 1: storage cabinet on the right Option 2: storage cabinet on the left