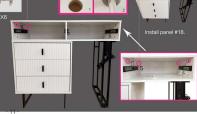

+= front

Install the remaining drawer #1 on the cabinet, as you did with the drawer in the previous step. The locker installation is complete!

Step. 26 Install the long metal legs on panel #14

Option 1: storage cabinet on the right Option 2: storage cabinet on the left