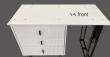

+= front

Install the remaining drawer #1 on the cabinet, as you did with the drawer in the previous step. The locker installation is complete!

Step. 26 Install the long metal legs on panel #14

Option 1: storage cabinet on the right Option 2: storage cabinet on the left