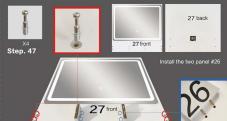

+= front

Install the remaining drawer #1 on the cabinet, as you did with the drawer in the previous step. The locker installation is complete!

Step. 26 Install the long metal legs on panel #14

Option 1: storage cabinet on the right Option 2: storage cabinet on the left