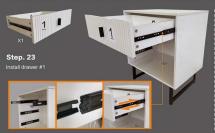

# How to use round fasteners and silver connectors

Step. 15

All drawers installed!

Part 3: storage cabinet

Installation of each slide requires two 0.47 in screws. This step requires the installation of 6 slides a total of twelve 0.47 in screw.