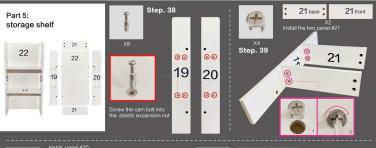

s normal phenomenon

# How to use round fasteners and silver connectors

























Step. 15





All drawers installed!

Part 3: storage cabinet





Installation of each slide requires two 0.47 in screws. This step requires the installation of 6 slides a total of twelve 0.47 in screw.







+= front







Install the remaining drawer #1 on the cabinet, as you did with the drawer in the previous step. The locker installation is complete!











Step. 26 Install the long metal legs on panel #14







Option 1: storage cabinet on the right Option 2: storage cabinet on the left





The storage cabinet can be installed on the left or right side of the vanity,























the previous one, install the remaining #6 drawer on the left side of thevanity table





















22



The makeup mirror is installed on the left









### Friendly Reminder:

Gently touch " (6) " to adjust the light color, and long press " (6)" to adjust the light brightness.

In the off mode, long press the switch button to turn off the power indicator light