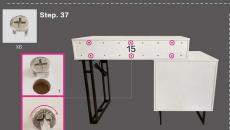

+= front

Install the remaining drawer #1 on the cabinet, as you did with the drawer in the previous step. The locker installation is complete!

Step. 26 Install the long metal legs on panel #14

Option 1: storage cabinet on the right Option 2: storage cabinet on the left