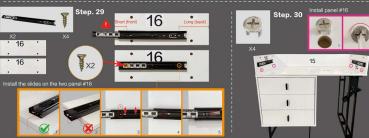

# How to use round fasteners and silver connectors

Step. 15

All drawers installed!

Part 3: storage cabinet

Installation of each slide requires two 0.47 in screws. This step requires the installation of 6 slides a total of twelve 0.47 in screw.