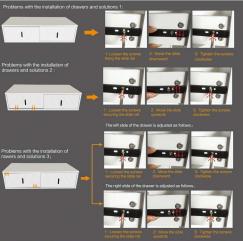

Step. 15





All drawers installed!

Part 3: storage cabinet





Installation of each slide requires two 0.47 in screws. This step requires the installation of 6 slides a total of twelve 0.47 in screw.







+= front







Install the remaining drawer #1 on the cabinet, as you did with the drawer in the previous step. The locker installation is complete!











Step. 26 Install the long metal legs on panel #14







Option 1: storage cabinet on the right Option 2: storage cabinet on the left





The storage cabinet can be installed on the left or right side of the vanity,























the previous one, install the remaining #6 drawer on the left side of thevanity table





















22



The makeup mirror is installed on the left









### Friendly Reminder:

Gently touch " (6) " to adjust the light color, and long press " (6)" to adjust the light brightness.

In the off mode, long press the switch button to turn off the power indicator light