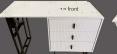

+= front

Install the remaining drawer #1 on the cabinet, as you did with the drawer in the previous step. The locker installation is complete!

Step. 26 Install the long metal legs on panel #14

Option 1: storage cabinet on the right Option 2: storage cabinet on the left