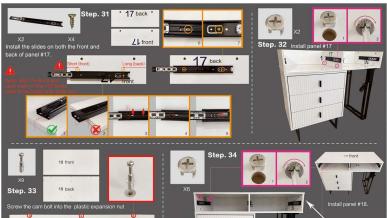

# How to use round fasteners and silver connectors

Step. 15

All drawers installed!

Part 3: storage cabinet

Installation of each slide requires two 0.47 in screws. This step requires the installation of 6 slides a total of twelve 0.47 in screw.