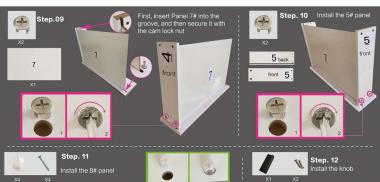

# How to use round fasteners and silver connectors

Step. 15

All drawers installed!

Part 3: storage cabinet

Installation of each slide requires two 0.47 in screws. This step requires the installation of 6 slides a total of twelve 0.47 in screw.