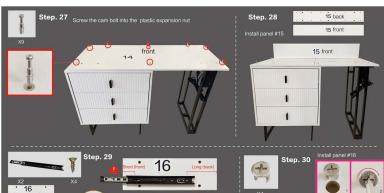

+= front

Install the remaining drawer #1 on the cabinet, as you did with the drawer in the previous step. The locker installation is complete!

Step. 26 Install the long metal legs on panel #14

Option 1: storage cabinet on the right Option 2: storage cabinet on the left