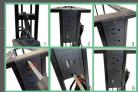

+= front

Install the remaining drawer #1 on the cabinet, as you did with the drawer in the previous step. The locker installation is complete!

Step. 26 Install the long metal legs on panel #14

Option 1: storage cabinet on the right Option 2: storage cabinet on the left