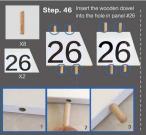

phenomenon

# How to use round fasteners and silver connectors

























Step. 15





All drawers installed!

Part 3: storage cabinet





Installation of each slide requires two 0.47 in screws. This step requires the installation of 6 slides a total of twelve 0.47 in screw.







+= front







Install the remaining drawer #1 on the cabinet, as you did with the drawer in the previous step. The locker installation is complete!











Step. 26 Install the long metal legs on panel #14







Option 1: storage cabinet on the right Option 2: storage cabinet on the left





The storage cabinet can be installed on the left or right side of the vanity,























the previous one, install the remaining #6 drawer on the left side of thevanity table





















22



The makeup mirror is installed on the left









### Friendly Reminder:

Gently touch " (6) " to adjust the light color, and long press " (6)" to adjust the light brightness.

In the off mode, long press the switch button to turn off the power indicator light