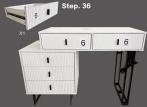

The storage cabinet can be installed on the left or right side of the vanity,

the previous one, install the remaining #6 drawer on the left side of thevanity table

22

The makeup mirror is installed on the left