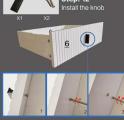

# How to use round fasteners and silver connectors

Step. 15

All drawers installed!

Part 3: storage cabinet

Installation of each slide requires two 0.47 in screws. This step requires the installation of 6 slides a total of twelve 0.47 in screw.