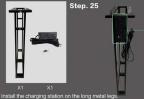

+= front

Install the remaining drawer #1 on the cabinet, as you did with the drawer in the previous step. The locker installation is complete!

Step. 26 Install the long metal legs on panel #14

Option 1: storage cabinet on the right Option 2: storage cabinet on the left