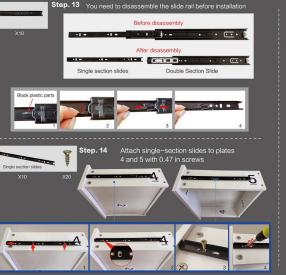

# How to use round fasteners and silver connectors

Step. 15

All drawers installed!

Part 3: storage cabinet

Installation of each slide requires two 0.47 in screws. This step requires the installation of 6 slides a total of twelve 0.47 in screw.