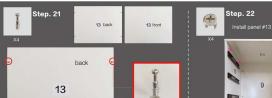

# How to use round fasteners and silver connectors

Step. 15

All drawers installed!

Part 3: storage cabinet

Installation of each slide requires two 0.47 in screws. This step requires the installation of 6 slides a total of twelve 0.47 in screw.