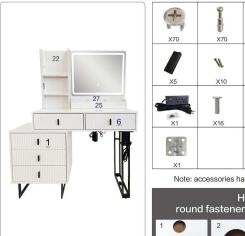

# PRODUCT INSTALLATION INSTRUCTIONS





## Tools Required:



Installation by two people



To avoid furniture damage, please assemble on a soft-padded surface.



IContact us if you encounter any issues







Suggestion: please read the installation drawing carefully before installing the product



Note: accessories have surplus is normal phenomenon

# How to use round fasteners and silver connectors

























Step. 15





All drawers installed!

Part 3: storage cabinet





Installation of each slide requires two 0.47 in screws. This step requires the installation of 6 slides a total of twelve 0.47 in screw.







+= front







Install the remaining drawer #1 on the cabinet, as you did with the drawer in the previous step. The locker installation is complete!











Step. 26 Install the long metal legs on panel #14







Option 1: storage cabinet on the right Option 2: storage cabinet on the left





The storage cabinet can be installed on the left or right side of