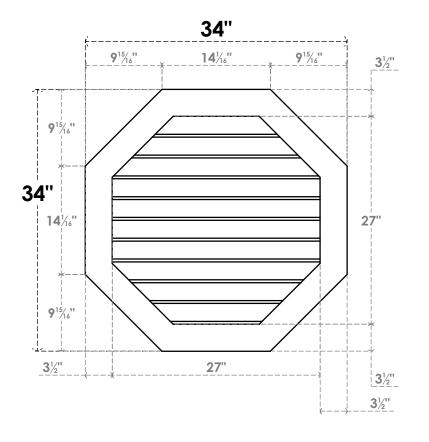

## GVPOC34X3401SN

34"W X 34"H OCTAGONAL SURFACE MOUNT PVC GABLE VENT: NON-FUNCTIONAL, W/ 3-1/2"W X 1"P STANDARD FRAME

**FRONT** 

SIDE

LOUVER HEIGHT: 2 3/4"

LOUVER QTY: 10