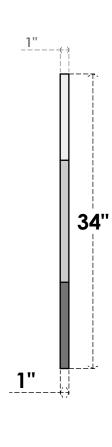

## GVPOC34X3401SN

34"W X 34"H OCTAGONAL SURFACE MOUNT PVC GABLE VENT: NON-FUNCTIONAL, W/ 3-1/2"W X 1"P STANDARD FRAME

**FRONT** 

SIDE

LOUVER HEIGHT: 2 3/4"

LOUVER QTY: 10