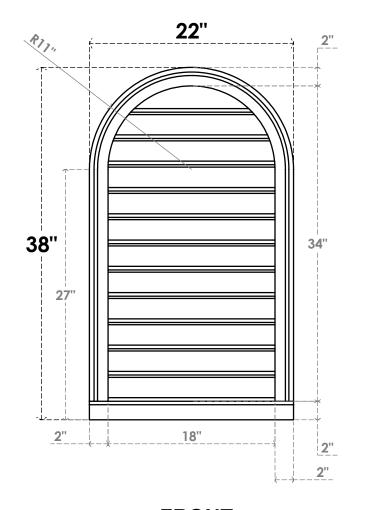

## GVPRT22X3803SF

22"W X 38"H ROUND TOP SURFACE MOUNT PVC GABLE VENT: FUNCTIONAL, W/ 2"W X 2"P **BRICKMOULD SILL FRAME** 

**VENTING AREA: 48.28 SQ IN** 

LOUVER HEIGHT: 2 7/8"

LOUVER QTY: 12

**FRONT** 

SIDE

1. INSTALLATION TO BE COMPLETED IN ACCORDANCE WITH MANUFACTURER'S SPECIFICATIONS.
2. DRAWING MAY NOT BE TO SCALE