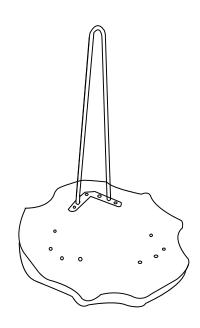

## **INSTRUCTION**

Turn your table top upside-down on a scratch free surface.

Line up one leg at a time to the holes in the mounting plate or marked lines.

2.

Attach the legs with the screws provided.

3.

4.