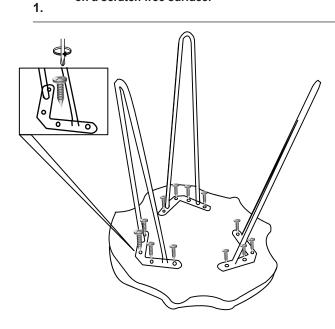

## **INSTRUCTION**

Turn your table top upside-down on a scratch free surface.

Line up one leg at a time to the holes in the mounting plate or marked lines.

2.

Attach the legs with the screws provided.

3.

4.