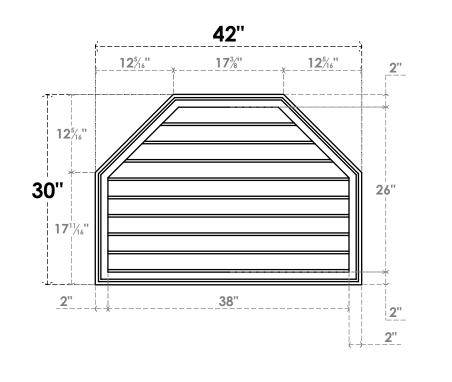

## GVPOT42X3002SN

42"W X 30"H OCTAGONAL TOP SURFACE MOUNT PVC GABLE VENT: NON-FUNCTIONAL, W/ 2"W X 1-1/2"P BRICKMOULD FRAME

30"

**1**<sup>1</sup>/<sub>2</sub>"

FRONT

LOUVER HEIGHT: 27/8" LOUVER QTY: 9

NOTES 1. INSTALLATION TO BE COMPLETED IN ACCORDANCE WITH MANUFACTURER'S SPECIFICATIONS. 2. DRAWING MAY NOT BE TO SCALE

**1**<sup>1</sup>/<sub>2</sub>"

SIDE

3. THIS DRAWING IS INTENDED FOR DESIGN AND PLANNING PURPOSES ONLY.

4. ALL INFORMATION CONTAINED HEREIN WAS CURRENT AT THE TIME OF DEVELOPMENT BUT MUST BE REVIEWED AND APPROVED BY THE PRODUCT MANUFACTURER TO BE CONSIDERED ACCURATE. 5. ARCHITECTURAL GRADE PVC PRODUCTS ARE MADE FROM EXPANDED CELLULAR PVC AND COME NATURALLY WHITE BUT MAY BE