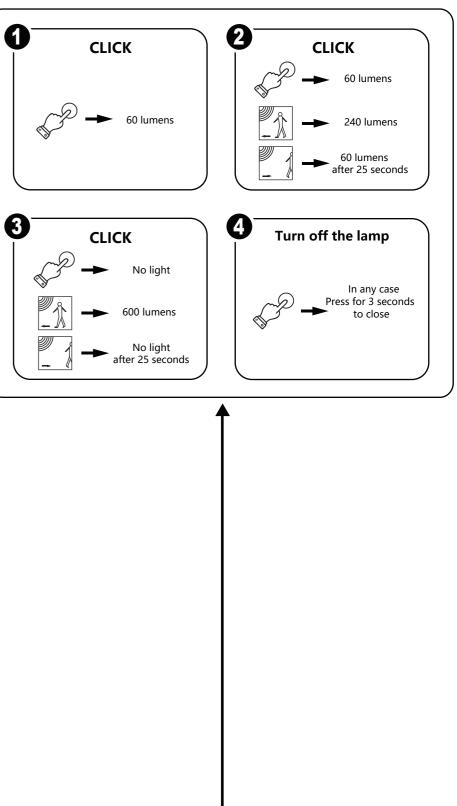

------------------------------------------------------------------------------------------------------------------------------------------------------------------|
| CE        | Conformity with all relevant CE Directive requirements.                                                                                                                                    |
| IP54      | Splash-proof and dust resistant.                                                                                                                                                           |
| X         | Waste electrical products should not be disposed of with<br>household waste. Please recycle where facilities exist.Check<br>with your Local Authority or local store for recycling advice. |

### Installation steps





### Mode conversion