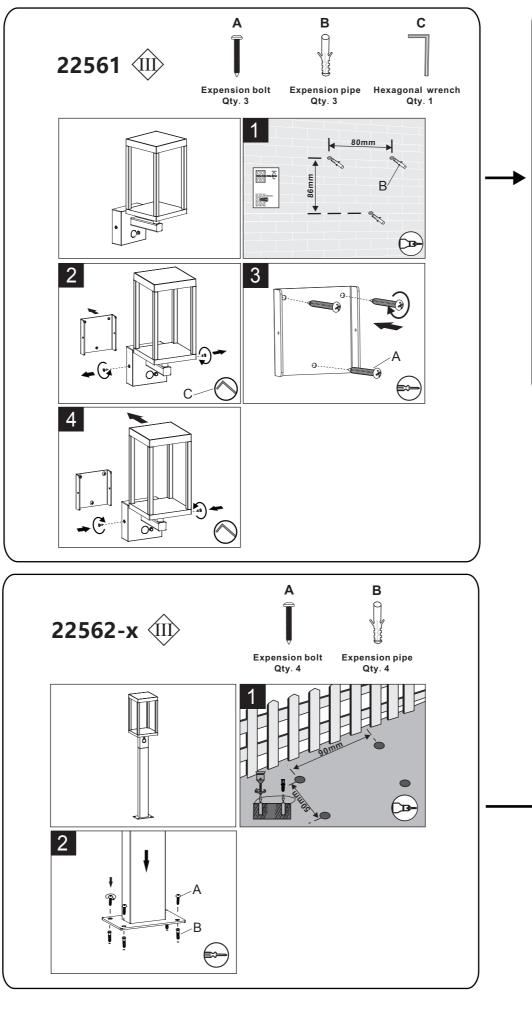

--------------------------------------------------------------------------------------------------------------------------------------------------------------------|
| CE        | Conformity with all relevant CE Directive requirements.                                                                                                                                    |
| IP54      | Splash-proof and dust resistant.                                                                                                                                                           |
| X         | Waste electrical products should not be disposed of with<br>household waste. Please recycle where facilities exist.Check<br>with your Local Authority or local store for recycling advice. |

### Installation steps





### Mode conversion