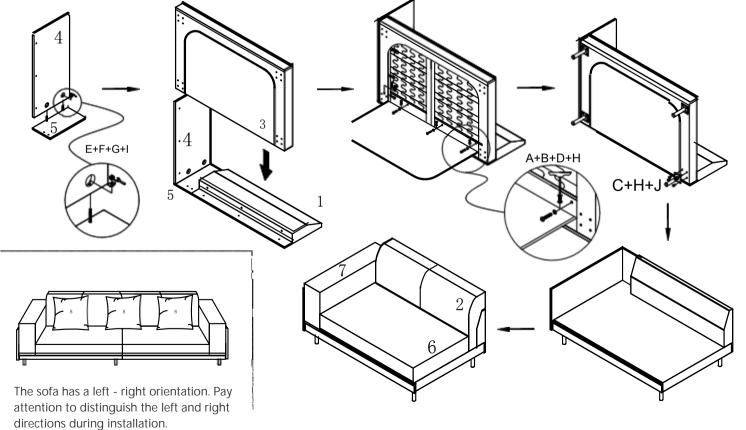

## **Installation Instructions**

Two people are required to install it together.

| hardware fittings |   |                              |    |
|-------------------|---|------------------------------|----|
| A                 | • | M8x55mm                      | 6  |
| В                 | • | M8x30mm                      | 16 |
| С                 | • | M8x16mm                      | 32 |
| D                 | 0 | Ф8*18*1.2                    | 22 |
| Е                 | Ø | semicircular fitting         | 4  |
| F                 |   | screwØ8*65                   | 4  |
| G                 | • | screw accessories            | 4  |
| Н                 | R | wrench <sub>8mm</sub>        | 1  |
| I                 | B | 8MMwrench                    | 1  |
| J                 |   | 15CMmetal legs               | 8  |
| К                 |   | Φ38<br>hole - position cover | 4  |