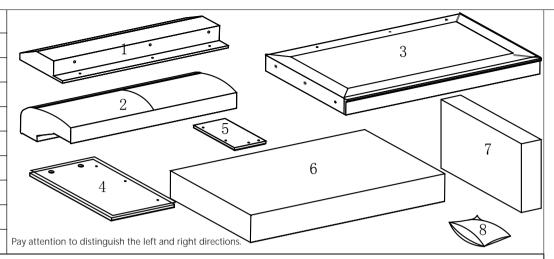

|   | sofa components                    | pieces     |  |
|---|------------------------------------|------------|--|
| 1 | sofa backrest                      | 2          |  |
| 2 | Upholstered backrest               | backrest 2 |  |
| 3 | sofa underframe                    | 2          |  |
| 4 | sofa armrest                       | 2          |  |
| 5 | The back panel of the sofa armrest | 2          |  |
| 6 | seat cushion                       | 2          |  |
| 7 | Upholstered armrest                | 2          |  |
| 8 | throw pillow                       | 3          |  |
| 9 | screw accessories                  | 1          |  |
|   |                                    |            |  |