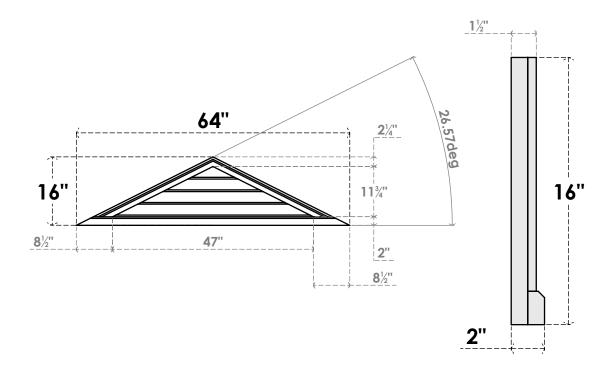

## GVPTR64X1603SN

64"W X 16"H TRIANGLE SURFACE MOUNT PVC GABLE VENT 6/12 PITCH: NON-FUNCTIONAL, W/ 2"W X 2"P BRICKMOULD SILL FRAME

**FRONT** 

SIDE

LOUVER HEIGHT: 3" LOUVER QTY: 4

1. INSTALLATION TO BE COMPLETED IN ACCORDANCE WITH MANUFACTURER'S SPECIFICATIONS.
2. DRAWING MAY NOT BE TO SCALE