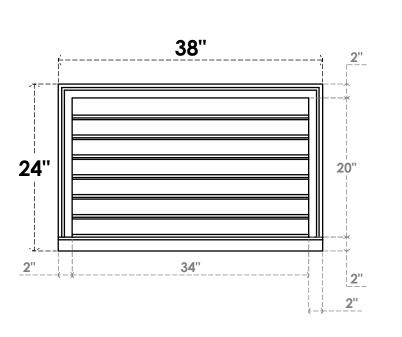

## **GVPVE38X2403SF**

38"W X 24"H RECTANGLE SURFACE MOUNT PVC GABLE VENT: FUNCTIONAL, W/ 2"W X 2"P **BRICKMOULD SILL FRAME** 

**FRONT** 

SIDE

**VENTING AREA: 51 SQ IN** LOUVER HEIGHT: 2 7/8"

LOUVER QTY: 7

EKENA MILLWORK 2300 WEST MAIN ST. CLARKSVILLE, TX 75426 TOLL FREE: 866-607-0453 WWW.EKENAMILLWORK.COM