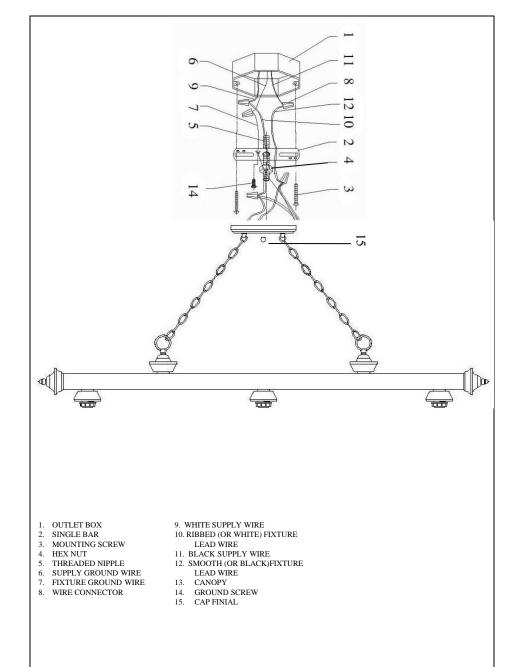

Remove the fixture and the mounting package from the box and make sure that no parts are missing by referencing the illustrations on the installation instructions.

## ASSEMBLY AND INSTALLATION

- 1. Screw the THREADED NIPPLE(5) into the SINGLE BAR (2) and put the HEX NUTS (4) onto the THREADED NIPPLE (5), as shown. Secure the position of the THREADED NIPPLE (5) by tightening the HEX NUTS (4) against the SINGLE BAR (2).
- 2. Carefully pass the power supply (9&11) wires and the SUPPLY GROUND WIRE (6) by the SINGLE BAR (2). Secure the SINGLE BAR (2) to the OUTLET BOX (1) with MOUNTING SCREWS (3).
- 3. Attach the BLACK SUPPLY WIRE (11) to the SMOOTH (or BLACK) FIXTURE LEAD WIRE (12) by using the WIRE CONNECTOR (8). At the same manner, attach the WHITE SUPPLY WIRE (9) to the RIBBED (or WHITE) FIXTURE LEAD WIRE (10). Loop the FIXTURE GROUND WIRE (7) around the GROUND SCREW (14) of the SINGLE BAR (2). (Note: Be sure to provide an extra 3" length of the FIXTURE GROUND WIRE (7) for connection to the SUPPLY GROUND WIRE (6).) Tighten the GROUND SCREW (14). Connect the remaining FIXTURE GROUND WIRE (7) to the SUPPLY GROUND WIRE (6) using a WIRE CONNECTOR (8). Place wiring and connections inside the OUTLET BOX (1).
- 4. Place the CANOPY (13) onto the THREADED NIPPLE (5), and secure it into place using the CAP FINIAL(15) provided.
- 5. Slide the GLASS SHADE over the SOCKET, secure with and SOCKET RING.
- 6. Screw light bulb into the socket and make sure it does not exceed the maximum wattage specified on the fixture's wattage rating label.