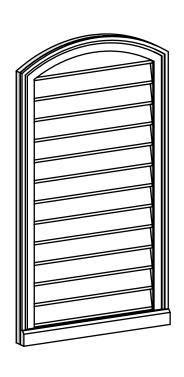

## GVPAR22X4003SN

22"W X 40"H ARCH TOP SURFACE MOUNT PVC GABLE VENT: NON-FUNCTIONAL, W/ 2"W X 2"P **BRICKMOULD SILL FRAME** 

**FRONT** 

SIDE

LOUVER HEIGHT: 2 3/4"

LOUVER QTY: 13

**EKENA MILLWORK** 2300 WEST MAIN ST. CLARKSVILLE, TX 75426 TOLL FREE: 866-607-0453 WWW.EKENAMILLWORK.COM