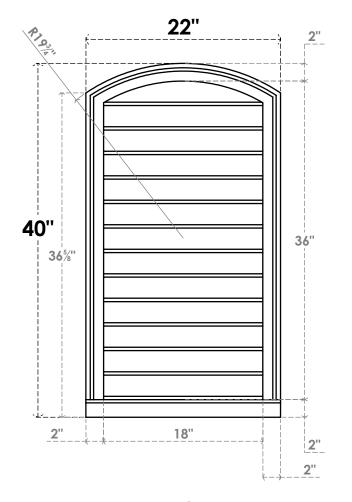

## GVPAR22X4003SN

22"W X 40"H ARCH TOP SURFACE MOUNT PVC GABLE VENT: NON-FUNCTIONAL, W/ 2"W X 2"P **BRICKMOULD SILL FRAME** 

**FRONT** 

SIDE

LOUVER HEIGHT: 2 3/4"

LOUVER QTY: 13

**EKENA MILLWORK** 2300 WEST MAIN ST. CLARKSVILLE, TX 75426 TOLL FREE: 866-607-0453 WWW.EKENAMILLWORK.COM