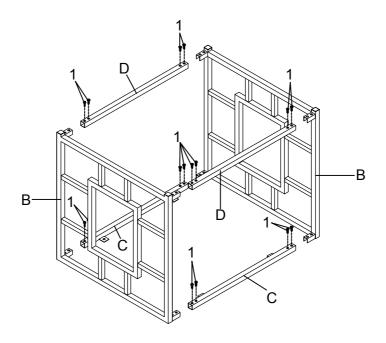

|        |                       |          | 2PCS |
| D                       | BOTTOM CROSSBAR                |           |       |        |                       | <b>)</b> | 2PCS |
| HARDWARE IDENTIFICATION |                                |           |       |        |                       |          |      |
| 1                       | BOLT<br>(1/4" x 15mm SR)       | <b>6)</b> | 20PCS | 3      | ALLEN WRENCH<br>(4mm) |          | 1PC  |
| 2                       | SUCTION CUP<br>(20 x 20mm BLK) |           | 4PCS  |        |                       |          |      |
|                         |                                |           | DACE  | 2 OF 5 |                       |          |      |

STEP 1 Do not tighten until each step is completed or instructed.



# STEP 2



### STEP 3



### STEP 4 COMPLETE



PAGE 4 OF 5

Product Size: 572 X 572 X 616 H (MM)

Product Size : 22  $\frac{1}{2}$ " X 22  $\frac{1}{2}$ " X 24  $\frac{1}{4}$ "



Note: Dimension tolerance ±5%