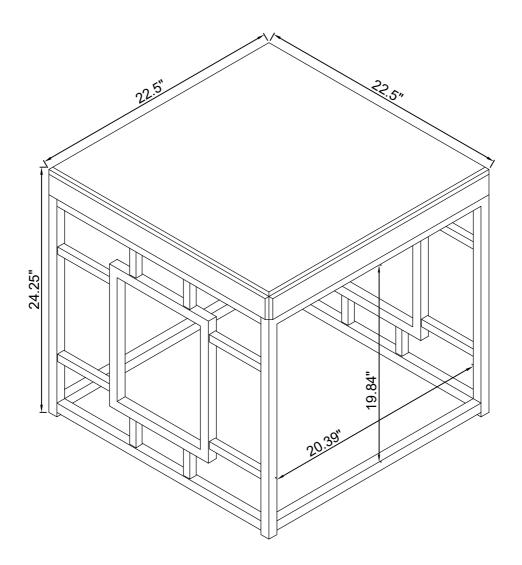

### STEP 4 COMPLETE

PAGE 4 OF 5

Product Size: 572 X 572 X 616 H (MM)

Product Size : 22  $\frac{1}{2}$ " X 22  $\frac{1}{2}$ " X 24  $\frac{1}{4}$ "

Note: Dimension tolerance ±5%