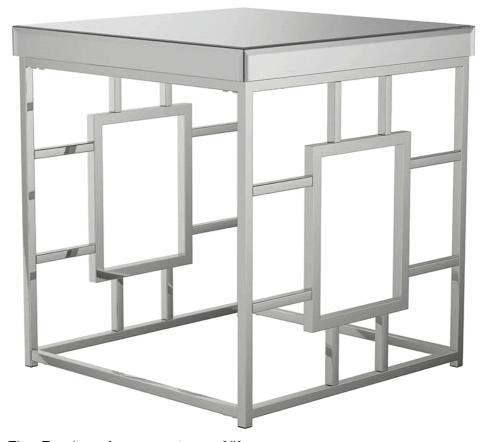

### PARTS IDENTIFICATION

| А                       | TOP                            |           |       |        |                       |          | 1PC  |
|-------------------------|--------------------------------|-----------|-------|--------|-----------------------|----------|------|
| В                       | SIDE FRAME                     |           |       |        |                       |          | 2PCS |
| С                       | TOP CROSSBAR                   |           |       |        |                       |          | 2PCS |
| D                       | BOTTOM CROSSBAR                |           |       |        |                       | <b>)</b> | 2PCS |
| HARDWARE IDENTIFICATION |                                |           |       |        |                       |          |      |
| 1                       | BOLT<br>(1/4" x 15mm SR)       | <b>6)</b> | 20PCS | 3      | ALLEN WRENCH<br>(4mm) |          | 1PC  |
| 2                       | SUCTION CUP<br>(20 x 20mm BLK) |           | 4PCS  |        |                       |          |      |
|                         |                                |           | DACE  | 2 OF 5 |                       |          |      |