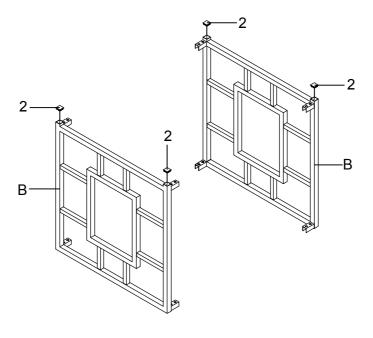

|       |        |                       |          | 2PCS |
| D                       | BOTTOM CROSSBAR                |           |       |        |                       | <b>)</b> | 2PCS |
| HARDWARE IDENTIFICATION |                                |           |       |        |                       |          |      |
| 1                       | BOLT<br>(1/4" x 15mm SR)       | <b>6)</b> | 20PCS | 3      | ALLEN WRENCH<br>(4mm) |          | 1PC  |
| 2                       | SUCTION CUP<br>(20 x 20mm BLK) |           | 4PCS  |        |                       |          |      |
|                         |                                |           | DACE  | 2 OF 5 |                       |          |      |

STEP 1 Do not tighten until each step is completed or instructed.



# STEP 2



### STEP 3



### STEP 4 COMPLETE



PAGE 4 OF 5

Product Size: 572 X 572 X 616 H (MM)

Product Size : 22  $\frac{1}{2}$ " X 22  $\frac{1}{2}$ " X 24  $\frac{1}{4}$ "



Note: Dimension tolerance ±5%