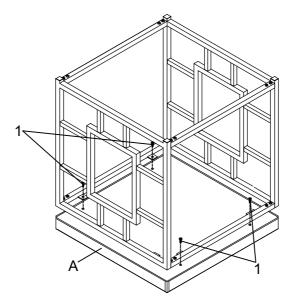

### STEP 4 COMPLETE

PAGE 4 OF 5

Product Size: 572 X 572 X 616 H (MM)

Product Size : 22  $\frac{1}{2}$ " X 22  $\frac{1}{2}$ " X 24  $\frac{1}{4}$ "

Note: Dimension tolerance ±5%