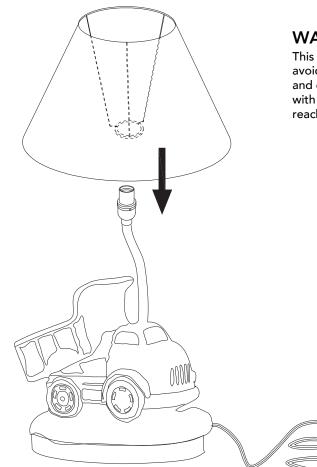

# Shade Assembly

## Instructions

Use 40 Watt Type A bulb, 120v 60hz AC only.

## WARNING:

This is an electrical lamp-not a toy.To avoid risk of fire,burns,personal injury and electric shock,i should not be played with or placed where small children can reach it.

www.fantasyfields.com