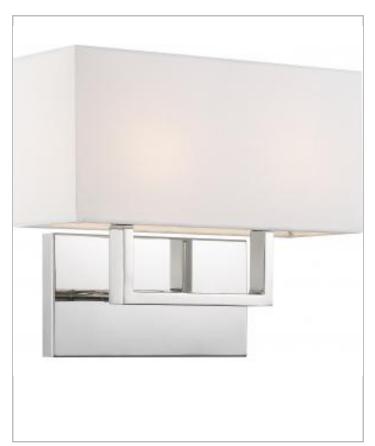

## General

| Finish                    | Polished Nickel / White Fabric |
|---------------------------|--------------------------------|
| Number of Lamps           | 2                              |
| Height (in.)              | 11.63                          |
| Width (in.)               | 14.00                          |
| Extension (in.)           | 6.00                           |
| Indoor or Outdoor Fixture | Indoor                         |

## Specifications

| Base                 | Candelabra   |
|----------------------|--------------|
| Bulb Type            | Incandescent |
| Max Wattage          | 60           |
| Voltage              | 120V         |
| Bulb Included        | No           |
| Weight (lb.)         | 3.89         |
| Up/Down Installation | Up Only      |
| Fixture Type         | Vanity       |
| Fixture Material     | Steel        |