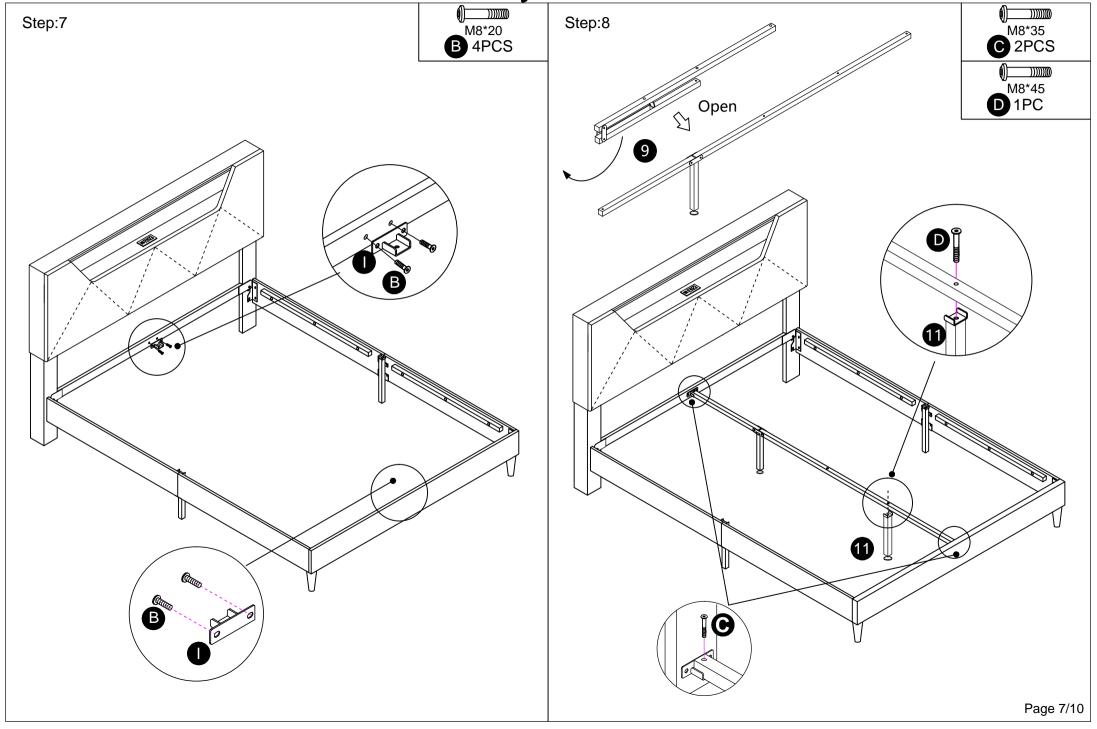

Page 5/10

Four bed sides (3) need to be installed, 2 sets in total

Tips: Don't tighten all the screws. Tighten them at last.