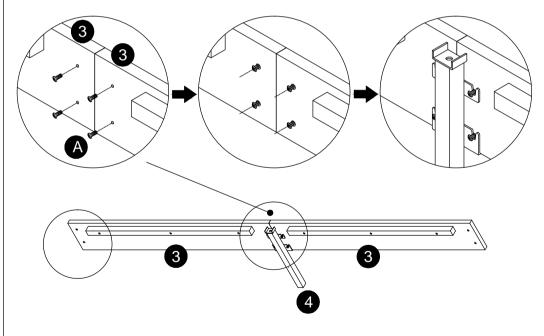

Page 5/10

Four bed sides (3) need to be installed, 2 sets in total

Tips: Don't tighten all the screws. Tighten them at last.