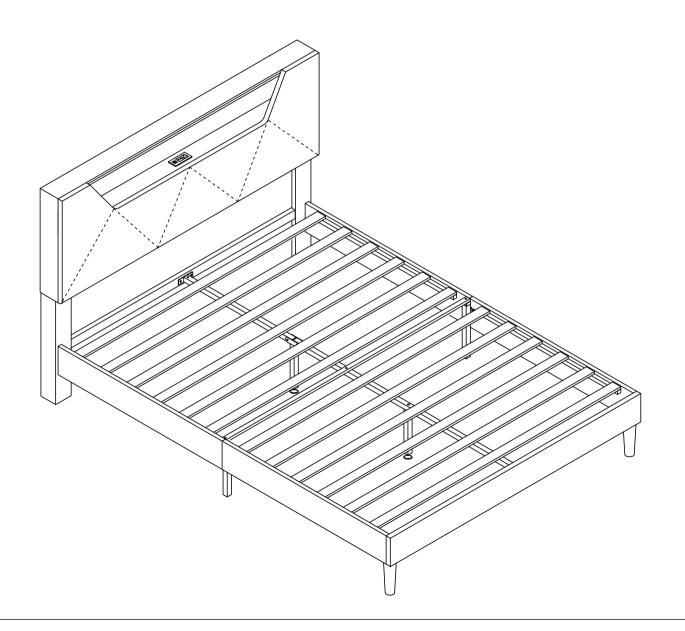

# anctor

#### Note:

- 1. Should be assembled on flat ground to keep balance.
- 2. Before completing the installation, do not tighten the screws.





You must be need two people to install!!



Before starting the assembly, you must read the whole manual and follow the instructions













Page 5/10

Four bed sides (3) need to be installed, 2 sets in total

Tips: Don't tighten all the screws. Tighten them at last.











## Additional instructions of LED light bar



#### **Additional instructions**

If you feel that the height of the head of the bed is not enough, please see the instructions on this page
When you open the package, you will also see the following accessories, which are used to raise the height of the head of the bed during the assembly process