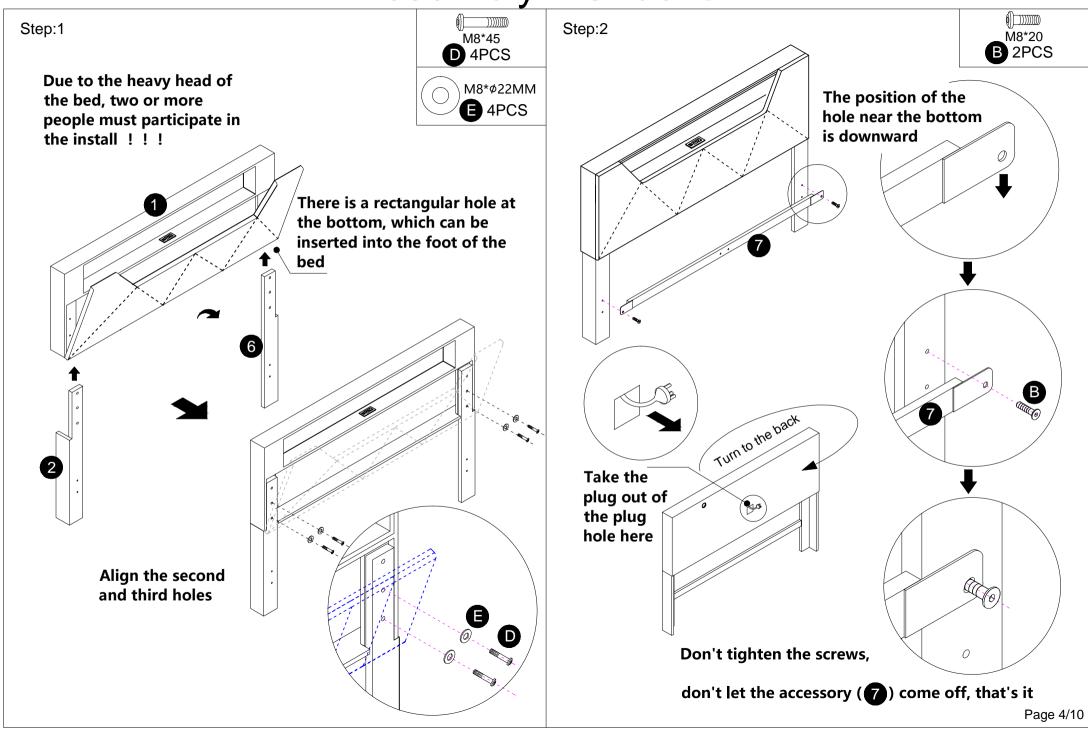

#### Note:

- 1. Should be assembled on flat ground to keep balance.
- 2. Before completing the installation, do not tighten the screws.

You must be need two people to install!!

Before starting the assembly, you must read the whole manual and follow the instructions