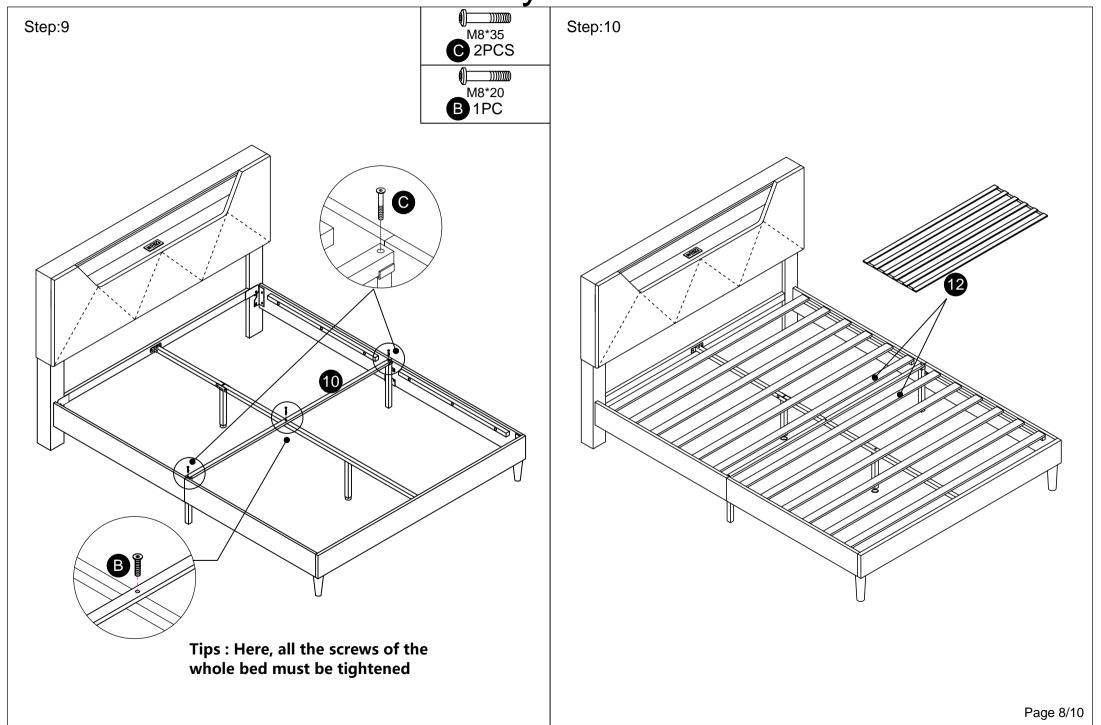

Page 5/10

Four bed sides (3) need to be installed, 2 sets in total

Tips: Don't tighten all the screws. Tighten them at last.