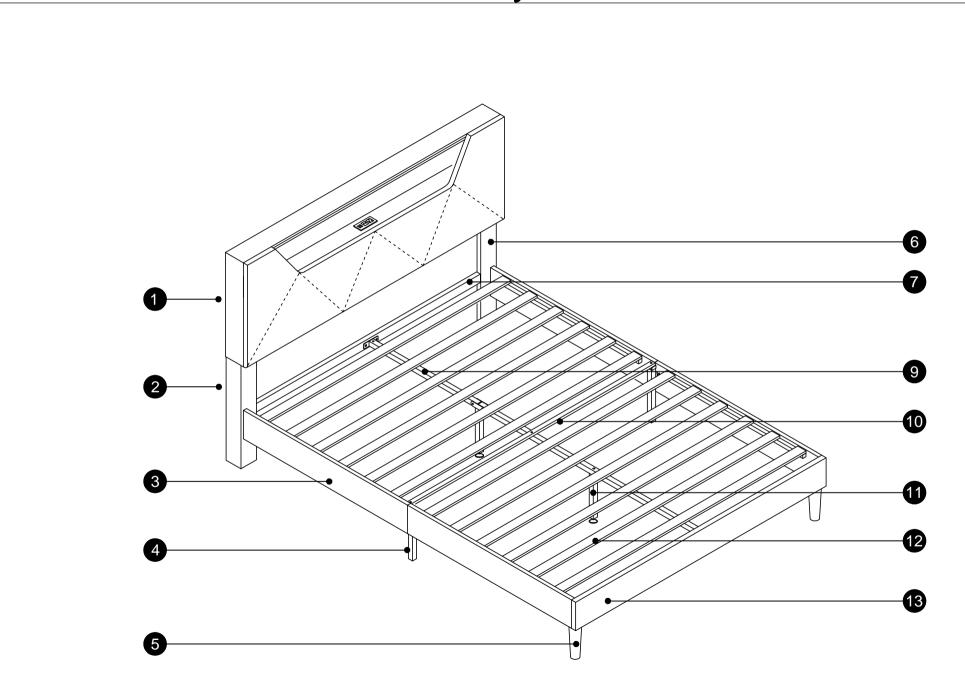

Page 5/10

Four bed sides (3) need to be installed, 2 sets in total

Tips: Don't tighten all the screws. Tighten them at last.