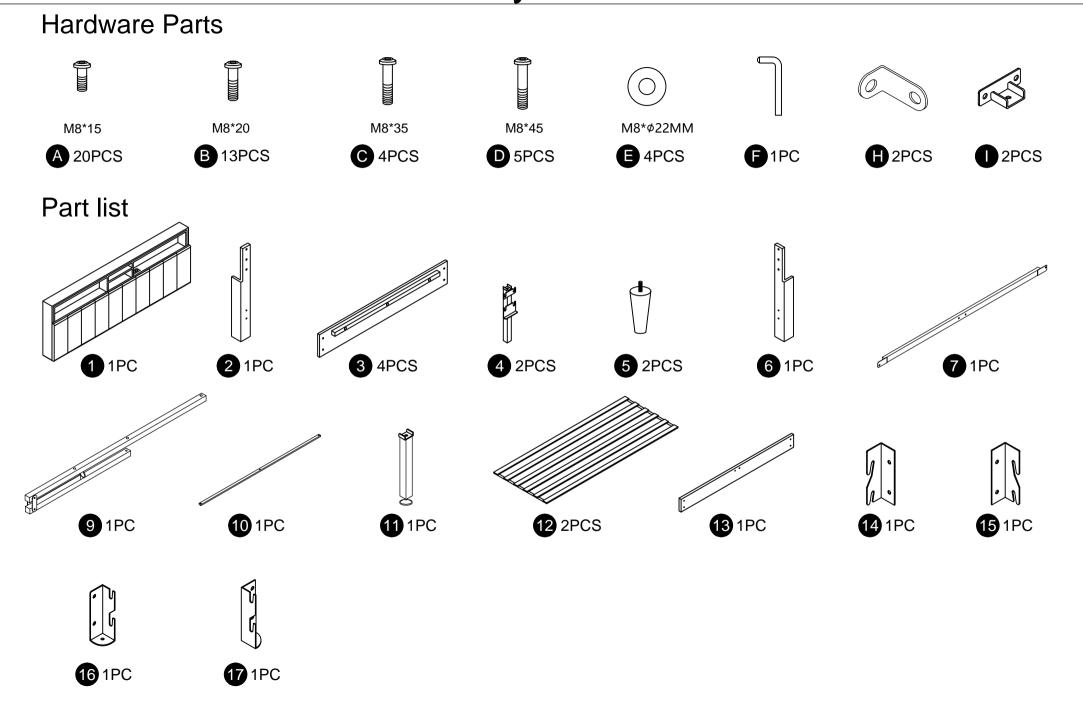

# anctor

#### Note:

- 1. Should be assembled on flat ground to keep balance.
- 2. Before completing the installation, do not tighten the screws.





You must be need two people to install!!



Before starting the assembly, you must read the whole manual and follow the instructions













Page 5/10

Four bed sides (3) need to be installed, 2 sets in total

Tips: Don't tighten all the screws. Tighten them at last.











## Additional instructions of LED light bar



#### **Additional instructions**

If you feel that the height of the head of the bed is not enough, please see the instructions on this page
When you open the package, you will also see the following accessories, which are used to raise the height of the head of the bed during the assembly process