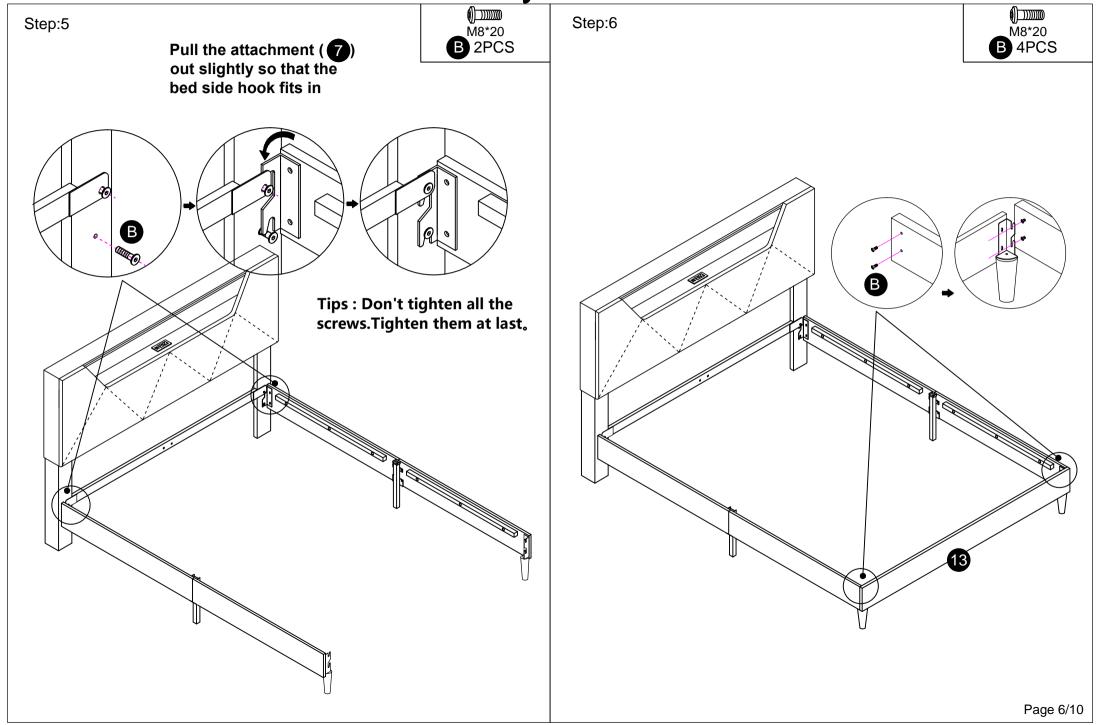

Page 5/10

Four bed sides (3) need to be installed, 2 sets in total

Tips: Don't tighten all the screws. Tighten them at last.