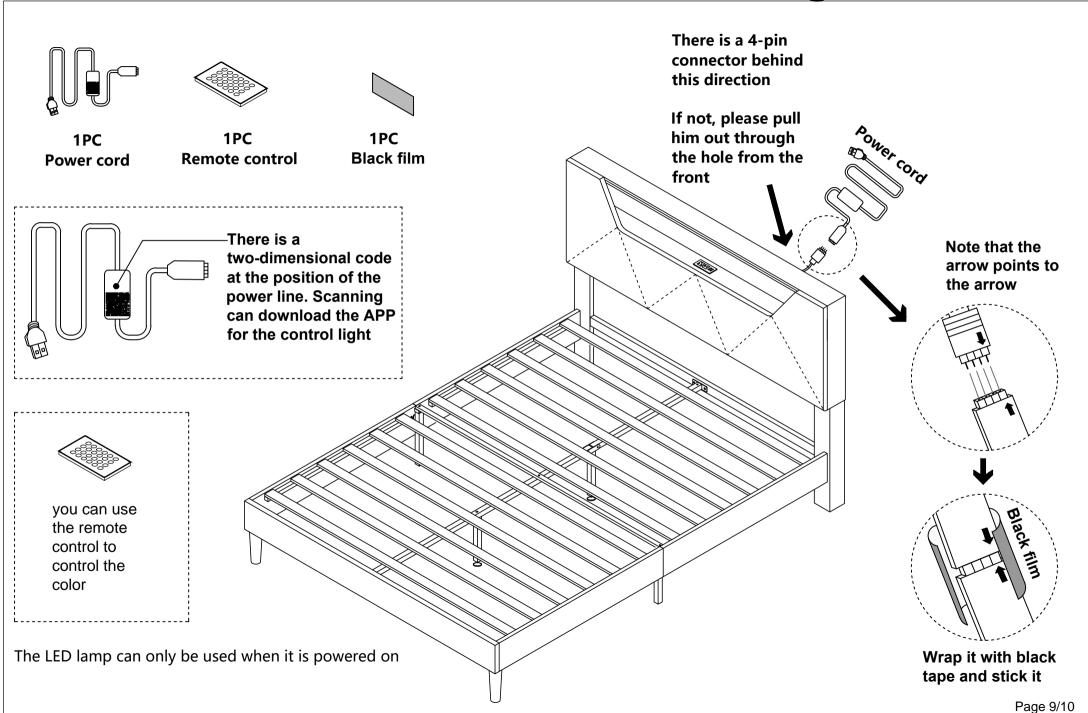

# anctor

#### Note:

- 1. Should be assembled on flat ground to keep balance.
- 2. Before completing the installation, do not tighten the screws.





You must be need two people to install!!



Before starting the assembly, you must read the whole manual and follow the instructions













Page 5/10

Four bed sides (3) need to be installed, 2 sets in total

Tips: Don't tighten all the screws. Tighten them at last.











## Additional instructions of LED light bar



#### **Additional instructions**

If you feel that the height of the head of the bed is not enough, please see the instructions on this page
When you open the package, you will also see the following accessories, which are used to raise the height of the head of the bed during the assembly process