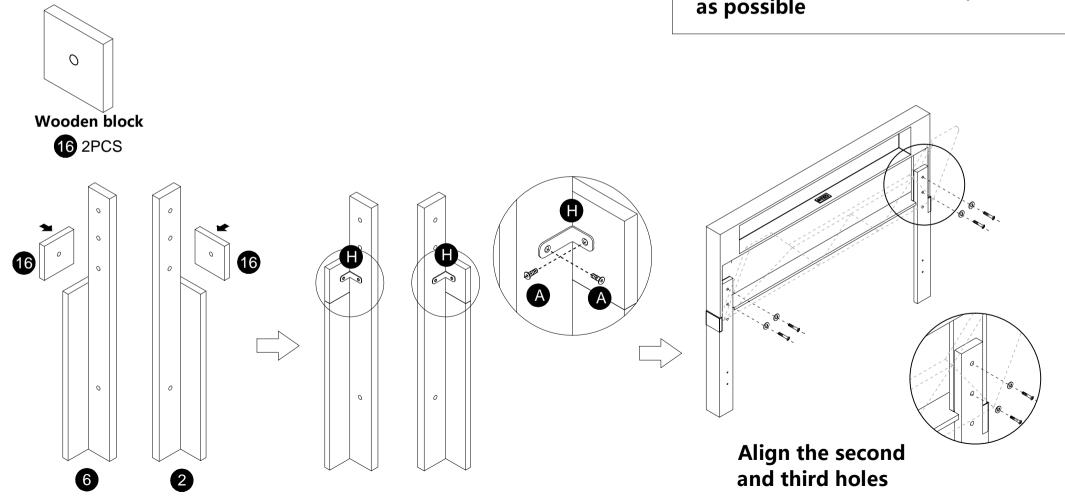

#### **Additional instructions**

If you feel that the height of the head of the bed is not enough, please see the instructions on this page
When you open the package, you will also see the following accessories, which are used to raise the height of the head of the bed during the assembly process