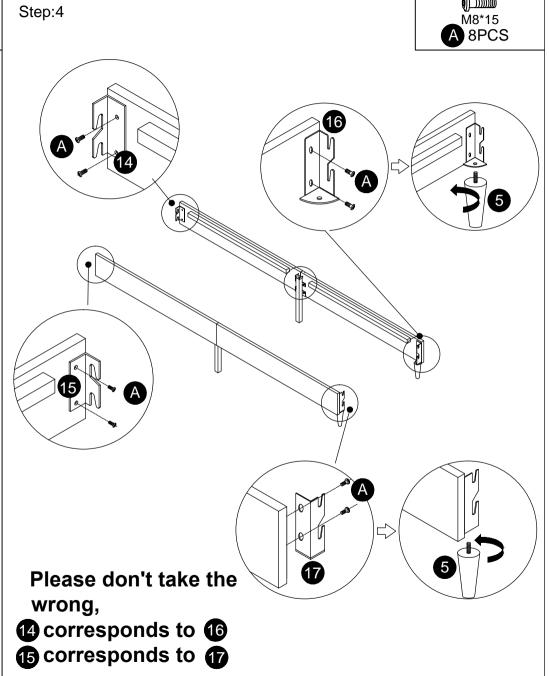

Page 5/10

Four bed sides (3) need to be installed, 2 sets in total

Tips: Don't tighten all the screws. Tighten them at last.