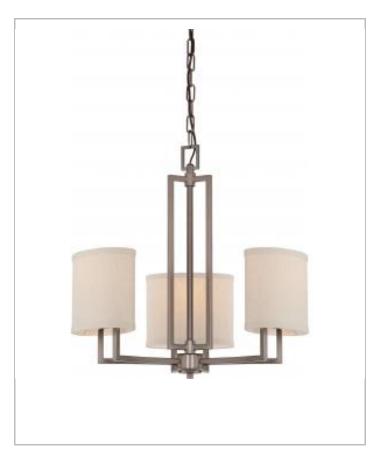

## General

| Finish                    | Hazel Bronze |
|---------------------------|--------------|
| Style                     | Contemporary |
| Number of Lamps           | 3            |
| Height (in.)              | 20.75        |
| Width (in.)               | 21.00        |
| Indoor or Outdoor Fixture | Indoor       |

| Specifications   |               |  |
|------------------|---------------|--|
| Base             | Medium        |  |
| Bulb Type        | Incandescent  |  |
| Max Wattage      | 60            |  |
| Voltage          | 120V          |  |
| Bulb Included    | No            |  |
| Fixture Type     | Chandelier    |  |
| Fixture Material | Glass / Metal |  |

| Difficusions                        |        |
|-------------------------------------|--------|
| Back Plate or Canopy Height (in.)   | 0.79   |
| Back Plate or Canopy Diameter (in.) | 4.72   |
| Chain Length                        | 48 in. |