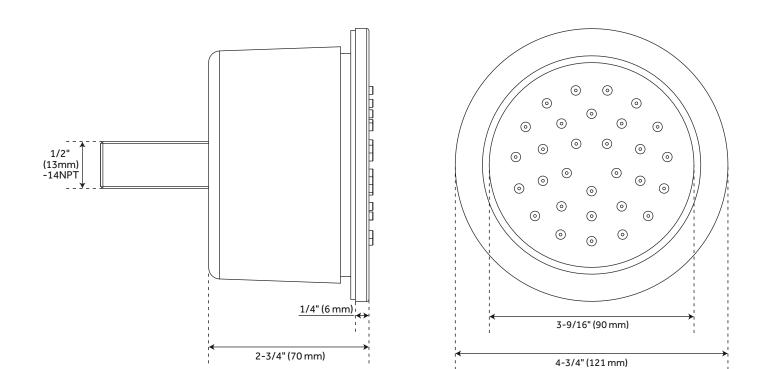

## FEATURES

Material: Brass Assembly Required: No Base Plate Height: 4-3/4" Base Plate Width: 4-3/4" Jet Surface Area: 3-9/16" Surface Depth: 1/4" Adjustment Angle: 7° Male NPT Connection: 1/2" Maximum Flow Rate: 2.5 gpm (9.5L/min) max (a) 80 psi CODES/STANDARDS cUPC ASME A112.18.1/CSA B125.1 SIGNATURE HARDWARE LIFETIME WARRANTY See website for warranty information