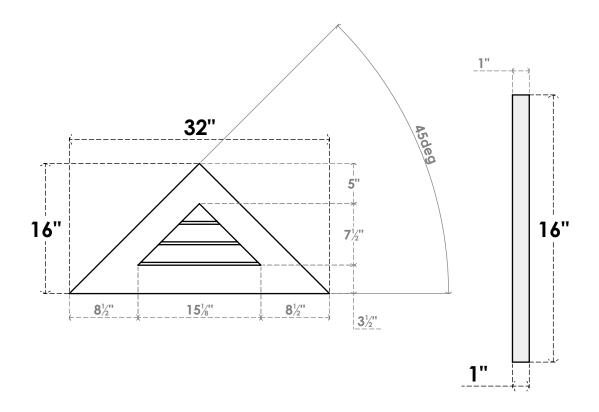

## GVPTR32X1601SN

32"W X 16"H TRIANGLE SURFACE MOUNT PVC GABLE VENT 12/12 PITCH: NON-FUNCTIONAL, W/ 3-1/2"W X 1"P STANDARD FRAME

**FRONT** 

SIDE

LOUVER HEIGHT: 2 1/2"

LOUVER QTY: 3

1. INSTALLATION TO BE COMPLETED IN ACCORDANCE WITH MANUFACTURER'S SPECIFICATIONS. 2. DRAWING MAY NOT BE TO SCALE