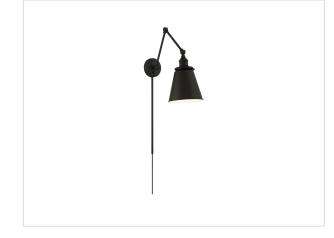

## **GENERAL SPECIFICATIONS**

| Finish:          | Matte Black |
|------------------|-------------|
| Number of Lamps: | 1           |
| Height:          | 13.38"      |
| Width:           | 8.00"       |
| Extension:       | 25.25"      |

## DIMENSIONS

| Height:      | 13.38" |
|--------------|--------|
| Width:       | 8.00"  |
| Extension:   | 25.25" |
| Wire Length: | 72     |