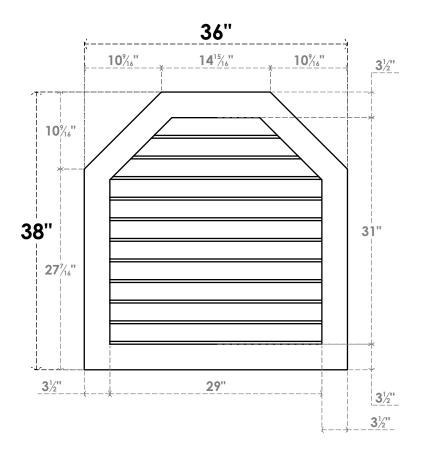

## GVPOT36X3801SN

36"W X 38"H OCTAGONAL TOP SURFACE MOUNT PVC GABLE VENT: NON-FUNCTIONAL, W/ 3-1/2"W X 1"P STANDARD FRAME

LOUVER HEIGHT: 2 7/8" LOUVER QTY: 11

**FRONT** 

SIDE

EKENA MILLWORK 2300 WEST MAIN ST. CLARKSVILLE, TX 75426 TOLL FREE: 866-607-0453 WWW.EKENAMILLWORK.COM