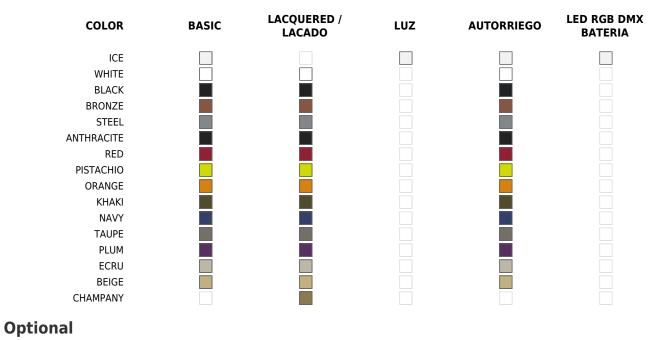

# Finishes

### BASIC

Ref. 45075A

Matt Polyethylene

### LACQUERED

Ref. 45075F

Lacquered Polyethylene