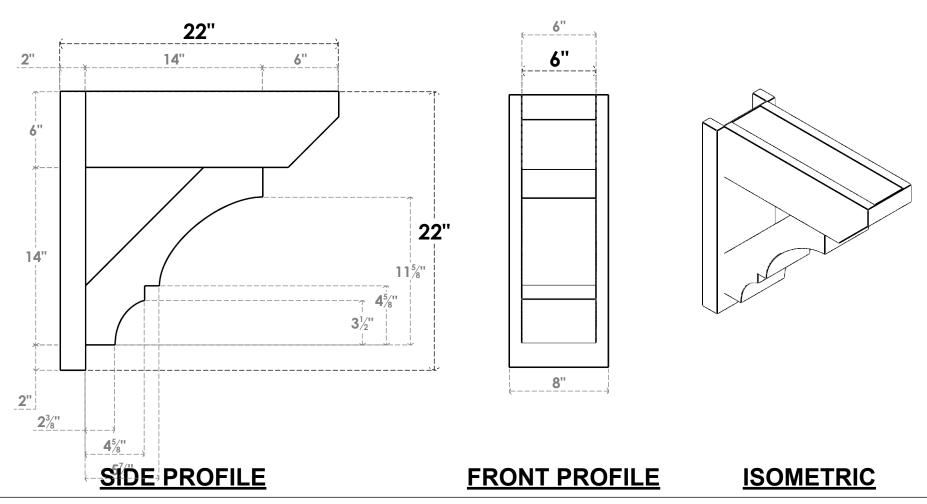

## ITEM NUMBER: OUTUROC060X080X22000X22000X060X020X060BOA24RCPR

6"W TOP X 8"W BACK X 22"D X 22"H X 6"T TOP X 2"T BACK TIMBERTHANE ROUGH CEDAR BALBOA FAUX WOOD OPEN OUTLOOKER, SLAT TOP AND BLOCK BACK, 6"W CLOSED BRACE, PRIMED TAN