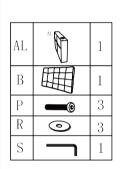

# Assembly instructions

 $\overline{\text{Step 1}}$  Please follow the accessories direction in the figure for installation.

AL-

Step  $\,2\,$  Put the screws into the holes one by one. Please do not lock any one of the 3 screws before they are all aligned. After aligning them all and then tighten them with an electric screwdriver.