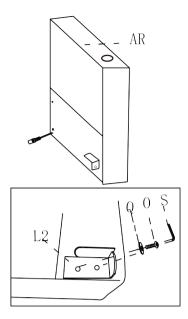

# Assembly instructions

 $\overline{\text{Step 1}}$  Please follow the accessories direction in the figure for installation.

AL-

Step  $\,2\,$  Put the screws into the holes one by one. Please do not lock any one of the 3 screws before they are all aligned. After aligning them all and then tighten them with an electric screwdriver.