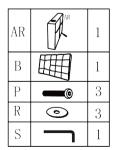

# Assembly instructions

 $\overline{\text{Step 1}}$  Please follow the accessories direction in the figure for installation.

AL-

Step  $\,2\,$  Put the screws into the holes one by one. Please do not lock any one of the 3 screws before they are all aligned. After aligning them all and then tighten them with an electric screwdriver.