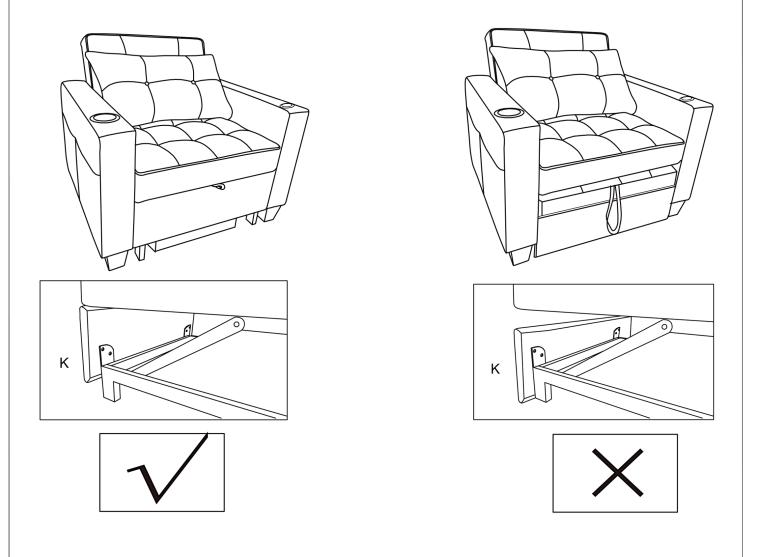

Step 3

Step 7 Stepping on the iron frame, pull up the footrest with the help of the strip. Eopen Wraping the Velcro around the iron frame to secure the storage basket.

Step  $\,10\,$  Please pay attention to the part K installation direction, this part is not next to the bottom, but 3.9 " height from the ground.