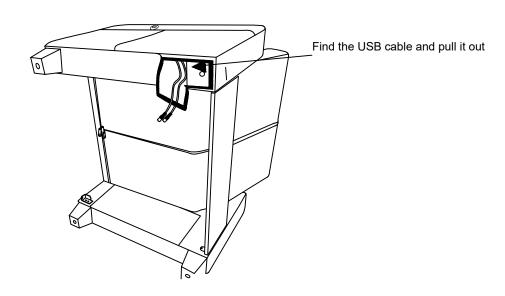

# **SOFA CHAIR**



# Assembly instructions





 $\overline{\text{Step 1}}$  Please follow the accessories direction in the figure for installation.





AL-



Step  $\,2\,$  Put the screws into the holes one by one. Please do not lock any one of the 3 screws before they are all aligned. After aligning them all and then tighten them with an electric screwdriver.





Step 3







Step 7 Stepping on the iron frame, pull up the footrest with the help of the strip. Eopen Wraping the Velcro around the iron frame to secure the storage basket.



Step  $\,10\,$  Please pay attention to the part K installation direction, this part is not next to the bottom, but 3.9 " height from the ground.





## HOW TO REPALCE CHARGERS?

Step 1







### Step 7



#### Step 8



#### Step 9



Finally installation of sofa feet