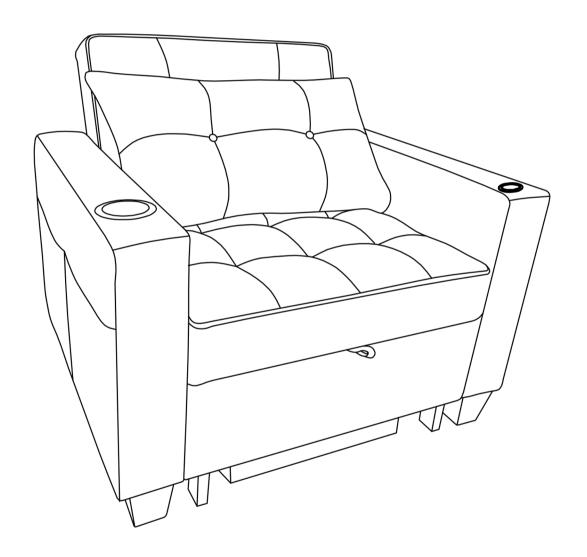

# **SOFA CHAIR**

# Assembly instructions

 $\overline{\text{Step 1}}$  Please follow the accessories direction in the figure for installation.

AL-

Step  $\,2\,$  Put the screws into the holes one by one. Please do not lock any one of the 3 screws before they are all aligned. After aligning them all and then tighten them with an electric screwdriver.