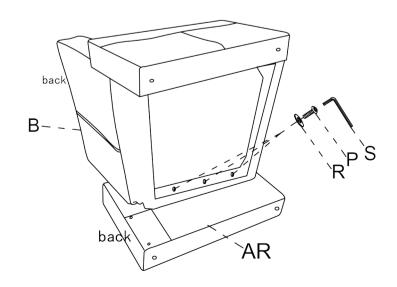

# Assembly instructions

 $\overline{\text{Step 1}}$  Please follow the accessories direction in the figure for installation.

AL-

Step  $\,2\,$  Put the screws into the holes one by one. Please do not lock any one of the 3 screws before they are all aligned. After aligning them all and then tighten them with an electric screwdriver.

Step 3

Step 7 Stepping on the iron frame, pull up the footrest with the help of the strip. Eopen Wraping the Velcro around the iron frame to secure the storage basket.

Step  $\,10\,$  Please pay attention to the part K installation direction, this part is not next to the bottom, but 3.9 " height from the ground.