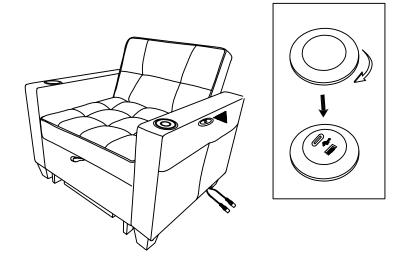

# **SOFA CHAIR**



# Assembly instructions





 $\overline{\text{Step 1}}$  Please follow the accessories direction in the figure for installation.





AL-



Step  $\,2\,$  Put the screws into the holes one by one. Please do not lock any one of the 3 screws before they are all aligned. After aligning them all and then tighten them with an electric screwdriver.





Step 3







Step 7 Stepping on the iron frame, pull up the footrest with the help of the strip. Eopen Wraping the Velcro around the iron frame to secure the storage basket.



Step  $\,10\,$  Please pay attention to the part K installation direction, this part is not next to the bottom, but 3.9 " height from the ground.





## HOW TO REPALCE CHARGERS?

Step 1







### Step 7



#### Step 8



#### Step 9



Finally installation of sofa feet