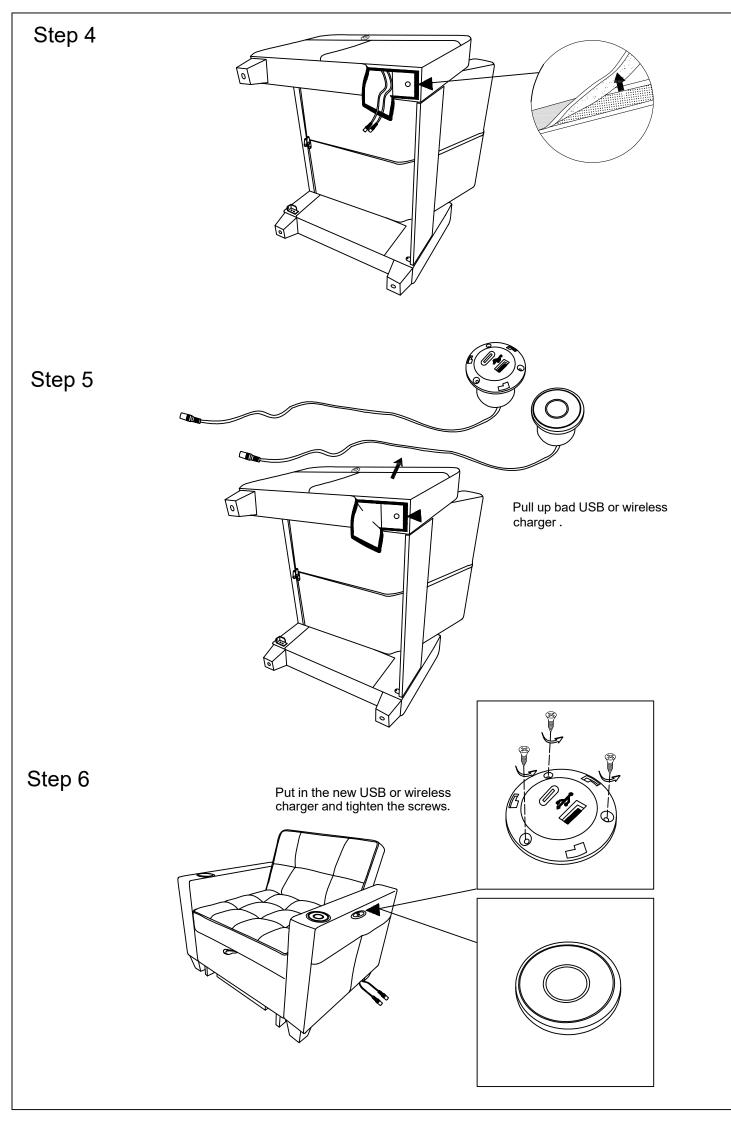

# **SOFA CHAIR**



# Assembly instructions





 $\overline{\text{Step 1}}$  Please follow the accessories direction in the figure for installation.





AL-



Step  $\,2\,$  Put the screws into the holes one by one. Please do not lock any one of the 3 screws before they are all aligned. After aligning them all and then tighten them with an electric screwdriver.





Step 3







Step 7 Stepping on the iron frame, pull up the footrest with the help of the strip. Eopen Wraping the Velcro around the iron frame to secure the storage basket.



Step  $\,10\,$  Please pay attention to the part K installation direction, this part is not next to the bottom, but 3.9 " height from the ground.





## HOW TO REPALCE CHARGERS?

Step 1







### Step 7



#### Step 8



#### Step 9



Finally installation of sofa feet