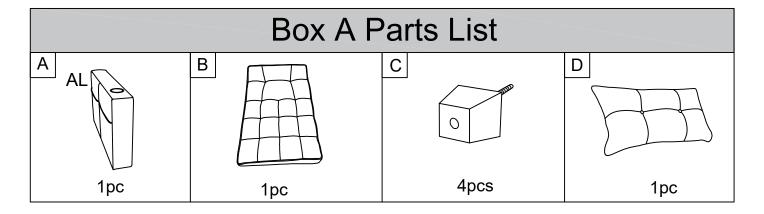

# Assembly instructions

 $\overline{\text{Step 1}}$  Please follow the accessories direction in the figure for installation.

AL-

Step  $\,2\,$  Put the screws into the holes one by one. Please do not lock any one of the 3 screws before they are all aligned. After aligning them all and then tighten them with an electric screwdriver.