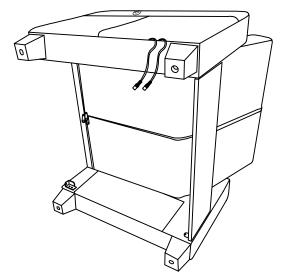

# **SOFA CHAIR**



# Assembly instructions





 $\overline{\text{Step 1}}$  Please follow the accessories direction in the figure for installation.





AL-



Step  $\,2\,$  Put the screws into the holes one by one. Please do not lock any one of the 3 screws before they are all aligned. After aligning them all and then tighten them with an electric screwdriver.





Step 3







Step 7 Stepping on the iron frame, pull up the footrest with the help of the strip. Eopen Wraping the Velcro around the iron frame to secure the storage basket.



Step  $\,10\,$  Please pay attention to the part K installation direction, this part is not next to the bottom, but 3.9 " height from the ground.





## HOW TO REPALCE CHARGERS?

Step 1







### Step 7



#### Step 8



#### Step 9



Finally installation of sofa feet