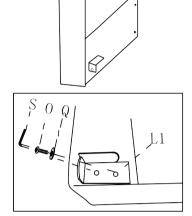

# Assembly instructions

 $\overline{\text{Step 1}}$  Please follow the accessories direction in the figure for installation.

AL-

Step  $\,2\,$  Put the screws into the holes one by one. Please do not lock any one of the 3 screws before they are all aligned. After aligning them all and then tighten them with an electric screwdriver.