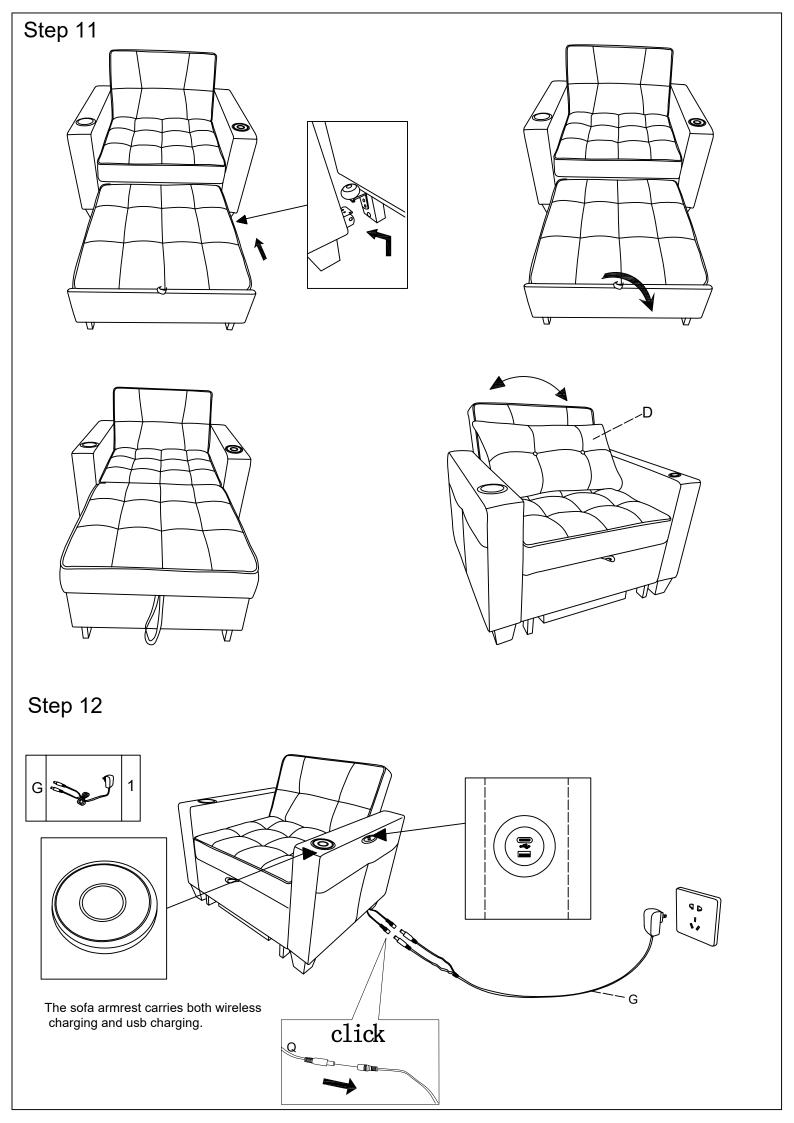

# **SOFA CHAIR**



# Assembly instructions





 $\overline{\text{Step 1}}$  Please follow the accessories direction in the figure for installation.





AL-



Step  $\,2\,$  Put the screws into the holes one by one. Please do not lock any one of the 3 screws before they are all aligned. After aligning them all and then tighten them with an electric screwdriver.





Step 3







Step 7 Stepping on the iron frame, pull up the footrest with the help of the strip. Eopen Wraping the Velcro around the iron frame to secure the storage basket.



Step  $\,10\,$  Please pay attention to the part K installation direction, this part is not next to the bottom, but 3.9 " height from the ground.





## HOW TO REPALCE CHARGERS?

Step 1







### Step 7



#### Step 8



#### Step 9



Finally installation of sofa feet