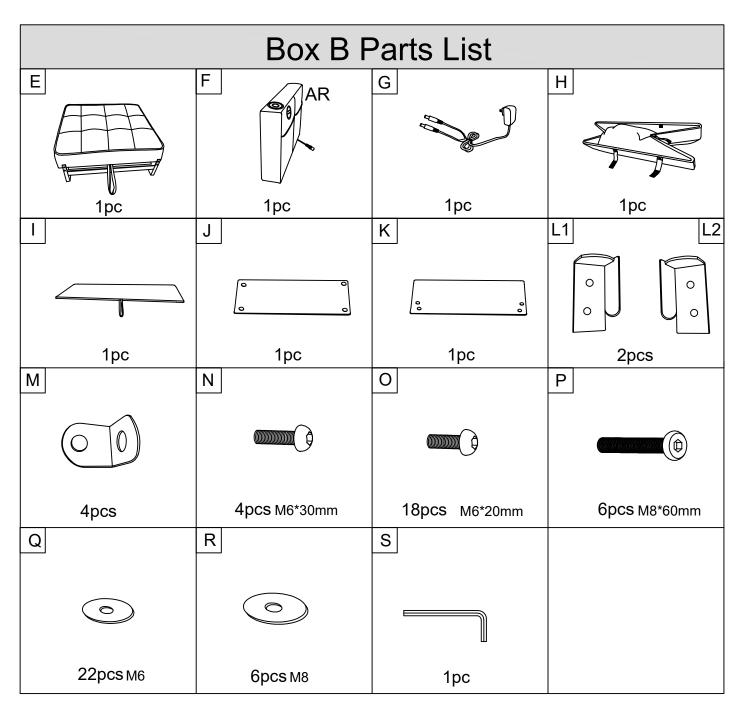

# Assembly instructions

 $\overline{\text{Step 1}}$  Please follow the accessories direction in the figure for installation.

AL-

Step  $\,2\,$  Put the screws into the holes one by one. Please do not lock any one of the 3 screws before they are all aligned. After aligning them all and then tighten them with an electric screwdriver.

Step 3

Step 7 Stepping on the iron frame, pull up the footrest with the help of the strip. Eopen Wraping the Velcro around the iron frame to secure the storage basket.

Step  $\,10\,$  Please pay attention to the part K installation direction, this part is not next to the bottom, but 3.9 " height from the ground.