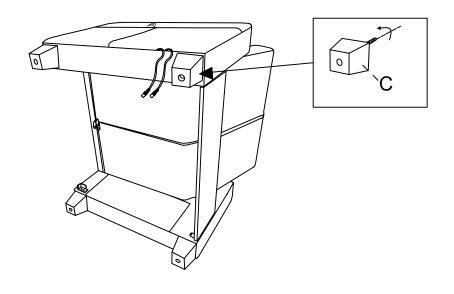

# **SOFA CHAIR**



# Assembly instructions





 $\overline{\text{Step 1}}$  Please follow the accessories direction in the figure for installation.





AL-



Step  $\,2\,$  Put the screws into the holes one by one. Please do not lock any one of the 3 screws before they are all aligned. After aligning them all and then tighten them with an electric screwdriver.





Step 3







Step 7 Stepping on the iron frame, pull up the footrest with the help of the strip. Eopen Wraping the Velcro around the iron frame to secure the storage basket.



Step  $\,10\,$  Please pay attention to the part K installation direction, this part is not next to the bottom, but 3.9 " height from the ground.





## HOW TO REPALCE CHARGERS?

Step 1







### Step 7



#### Step 8



#### Step 9



Finally installation of sofa feet