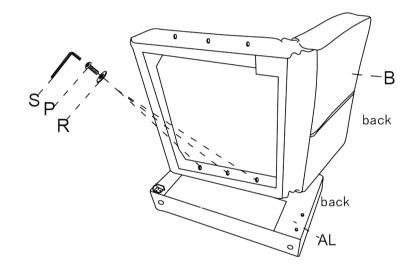

# Assembly instructions

 $\overline{\text{Step 1}}$  Please follow the accessories direction in the figure for installation.

AL-

Step  $\,2\,$  Put the screws into the holes one by one. Please do not lock any one of the 3 screws before they are all aligned. After aligning them all and then tighten them with an electric screwdriver.