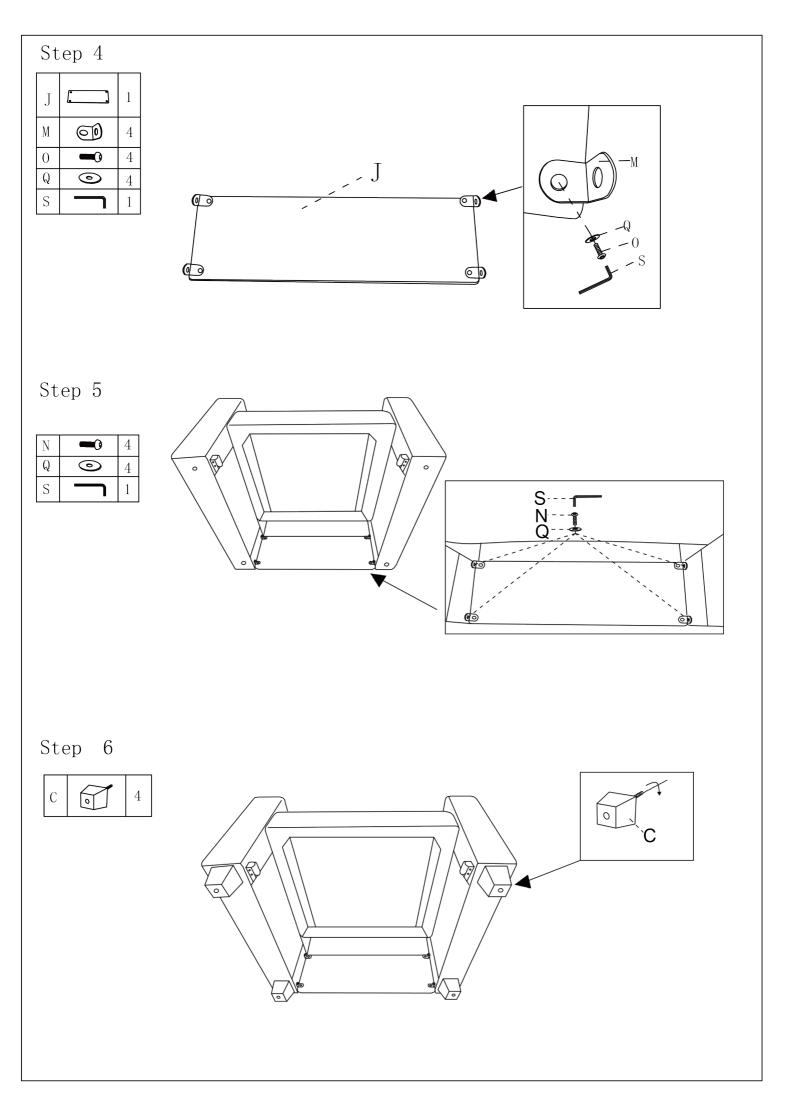

Step 3

Step 7 Stepping on the iron frame, pull up the footrest with the help of the strip. Eopen Wraping the Velcro around the iron frame to secure the storage basket.

Step  $\,10\,$  Please pay attention to the part K installation direction, this part is not next to the bottom, but 3.9 " height from the ground.