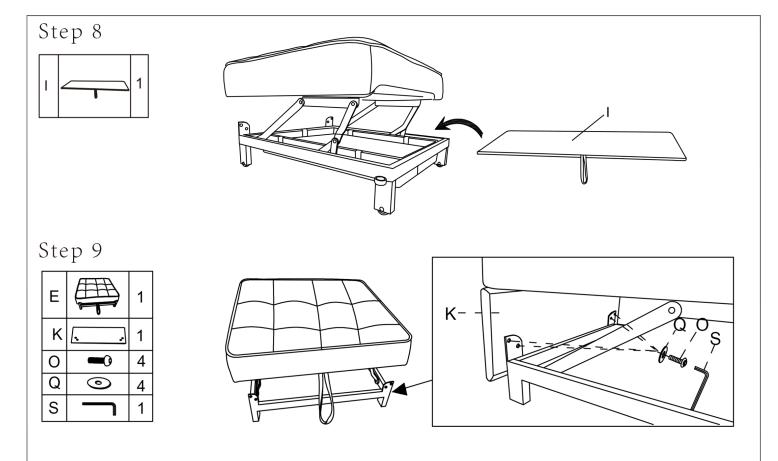

# **SOFA CHAIR**



# Assembly instructions





 $\overline{\text{Step 1}}$  Please follow the accessories direction in the figure for installation.





AL-



Step  $\,2\,$  Put the screws into the holes one by one. Please do not lock any one of the 3 screws before they are all aligned. After aligning them all and then tighten them with an electric screwdriver.





Step 3







Step 7 Stepping on the iron frame, pull up the footrest with the help of the strip. Eopen Wraping the Velcro around the iron frame to secure the storage basket.



Step  $\,10\,$  Please pay attention to the part K installation direction, this part is not next to the bottom, but 3.9 " height from the ground.





## HOW TO REPALCE CHARGERS?

Step 1







### Step 7



#### Step 8



#### Step 9



Finally installation of sofa feet