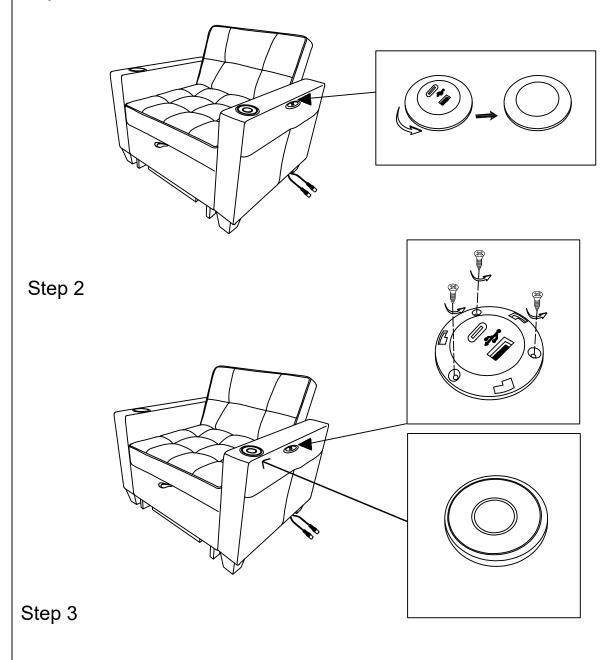

# Assembly instructions

 $\overline{\text{Step 1}}$  Please follow the accessories direction in the figure for installation.

AL-

Step  $\,2\,$  Put the screws into the holes one by one. Please do not lock any one of the 3 screws before they are all aligned. After aligning them all and then tighten them with an electric screwdriver.

Step 3

Step 7 Stepping on the iron frame, pull up the footrest with the help of the strip. Eopen Wraping the Velcro around the iron frame to secure the storage basket.

Step  $\,10\,$  Please pay attention to the part K installation direction, this part is not next to the bottom, but 3.9 " height from the ground.